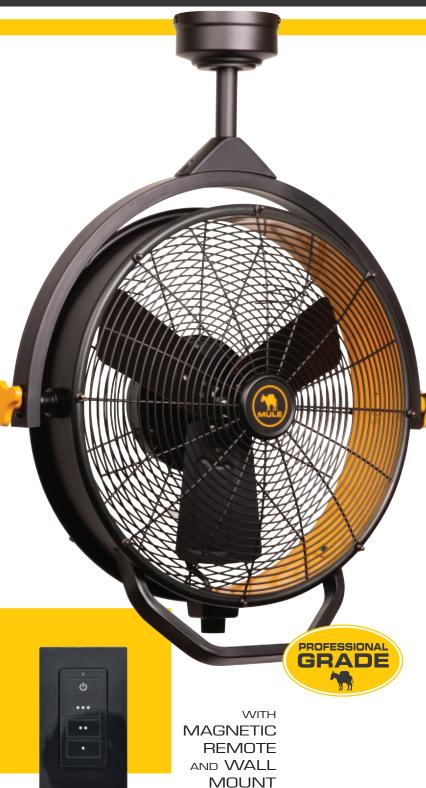

MULE GARAGE FAN WITH REMOTE

**▼ HANGIT**Universal Mounting Bracket

**▼ PLUGIT**Easy Plug-In 3-Prong Plug

COOLIT
18" 3-Speed Fan

**▼PIVOTIT**360° Rotation

|   | MODEL NUMBER    | 52006                                                       |
|---|-----------------|-------------------------------------------------------------|
|   | UPC             | 671961520069                                                |
|   | LOCATION        | Damp Rated                                                  |
| 1 | CFM             | 3000                                                        |
|   | SIZE            | 18 inches                                                   |
|   | WIRING          | Standard 3 Prong Plug                                       |
|   | MOTOR           | 3 speed AC Motor                                            |
|   | MOUNTING        | Universal (2 screws into joist (Included)                   |
|   | CORD LENGTH     | 96 inches (8 feet)                                          |
|   | DOWNROD         | 6" and 12" Downrods Incl.                                   |
|   | AIR DIRECTION   | Adjustable up/down<br>Airflow                               |
|   | SWIVEL          | 360 degree manual<br>swivel                                 |
|   | CONTROL         | On/Off, Low, Medium,<br>High Knob Control                   |
|   | REMOTE          | Magnetic On/Off, Low,<br>Medium,High, Batteries<br>Included |
|   | WALL MOUNT      | Remote Wall Mount Incl.                                     |
|   | REMOTE RECEIVER | Standard 3 Prong<br>Adaptor Receiver For<br>Remote          |