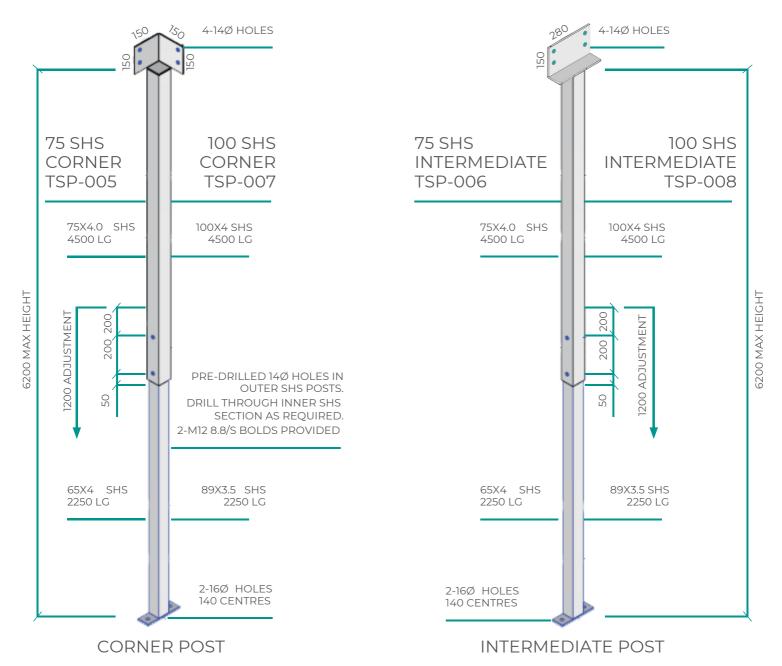

#### STANDARD HIGH SET ADJUST A-POST

| POST<br>TYPE | POST<br>COMBINATION | FINISH  | ADJUSTMENT  | CAPACITY<br>(WITHOUT BKTS/<br>WITH BKTS) | HEAD BRACKET |
|--------------|---------------------|---------|-------------|------------------------------------------|--------------|
| TSP-005      | 65-75 SHS POSTS     | DURAGAL | 4500-6200MM | 28KN/62KN                                | CORNER       |
| TSP-006      | 65-75 SHS POSTS     | DURAGAL | 4500-6200MM | 28KN/62KN                                | INTERMEDIATE |
| TSP-007      | 89-100 SHS POSTS    | DURAGAL | 4500-6200MM | 50KN/62KN                                | CORNER       |
| TSP-008      | 89-100 SHS POSTS    | DURAGAL | 4500-6200MM | 50KN/62KN                                | INTERMEDIATE |

Note: Load capacity subject to change with mid span brackets. See above.