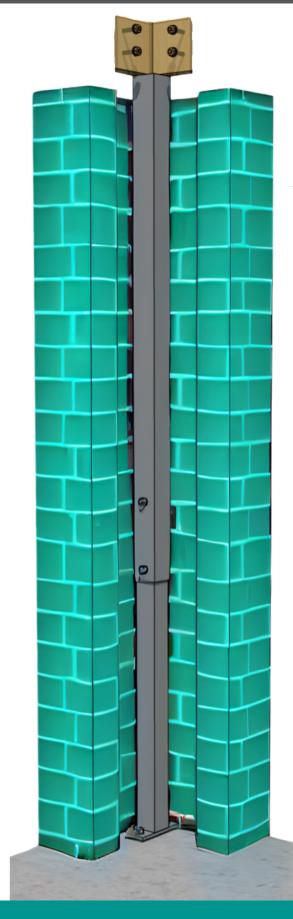

# ADJUST A-POST

TELESCOPIC STEEL POST

Do you need a post to support an LVL but not sure of the height?

## ADJUST A-POST BY NETWORK STEEL IS THE ANSWER!

Our Australian made ADJUST-A-POST's are made with an internal SHS sleeve that is bolt fixed in situ to the desired height.

Adjustable posts are commonly used in residential housing portico and outdoor areas where the exact height of the pad footing is challenging to predetermine.

Adjustable posts are becoming a fast favourite alternative to fixed height columns.

- Corner and Intermediate available
- Fully engineered
- Fully site adjustable
- No more temporary propping
- One Storey and Two Storey available
- Perfect for Alfresco, Porch or Portico
- Quality 8.8 Structural bolts supplied