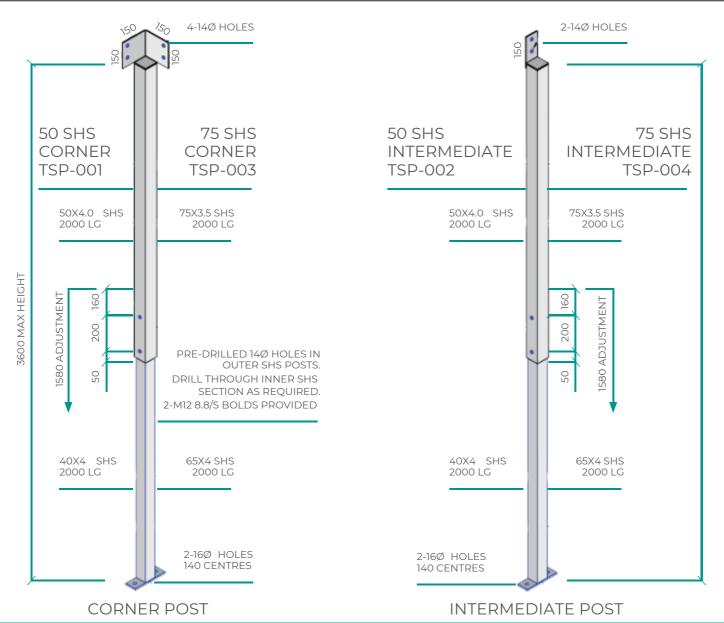

#### > STANDARD LOW SET ADJUST A-POST

| POST TYPE | POST<br>COMBINATION | FINISH  | ADJUSTMENT<br>RANGE | CAPACITY<br>KN | HEAD<br>BRACKET |
|-----------|---------------------|---------|---------------------|----------------|-----------------|
| TSP-001   | 40-50 SHS<br>POSTS  | DURAGAL | 2000-3600MM         | 11KN           | CORNER          |
| TSP-002   | 40-50 SHS<br>POSTS  | DURAGAL | 2000-3600MM         | 11KN           | INTERMEDIATE    |
| TSP-003   | 65-75 SHS<br>POSTS  | DURAGAL | 2000-3600MM         | 60KN           | CORNER          |
| TSP-004   | 65-75 SHS<br>POSTS  | DURAGAL | 2000-3600MM         | 60KN           | INTERMEDIATE    |