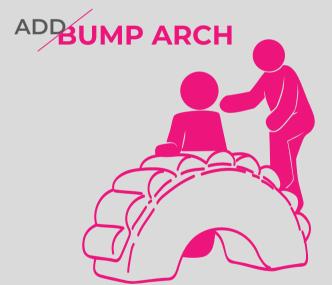

Place bump arch over half wheel and walk or crawl over

## ADDSECOND WHEEL

Place bump arch on floor/ other surface to walk over before half wheel – walk over bump arch then half wheel