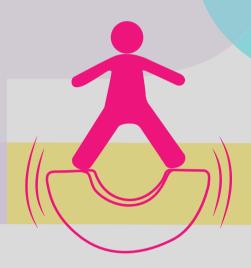

- Balance and develop core strength by placing feet on both ends and rocking side to side
- Turn half wheel over and lie prone over the half wheel while playing a game
- Lie in the arch and rock

5 Lie on surf board and rock