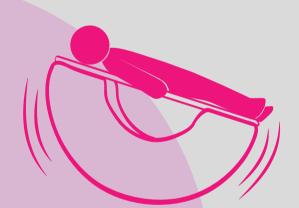

- Balance and develop core strength by placing feet on both ends and rocking side to side
- Turn half wheel over and lie prone over the half wheel while playing a game
- Lie in the arch and rock

5 Lie on surf board and rock