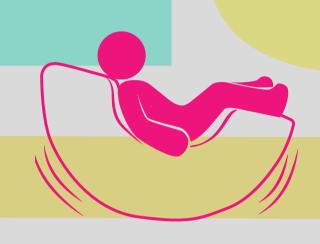

- Balance and develop core strength by placing feet on both ends and rocking side to side
- Turn half wheel over and lie prone over the half wheel while playing a game
- Lie in the arch and rock

5 Lie on surf board and rock