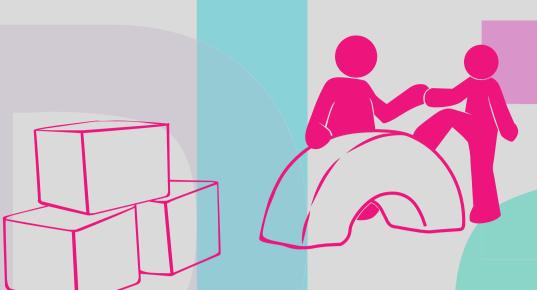

## HALVHEEL

The Half Wheel facilitates balance and core strength and gross motor development.

Dimensions: 120 x 45 x 60 cm

Use with other PlaySoft blocks to create obstacle courses to challenge your child's motor planning.

Place bump arch over half wheel and walk or crawl over

## ADDSECOND WHEEL

Place bump arch on floor/ other surface to walk over before half wheel – walk over bump arch then half wheel