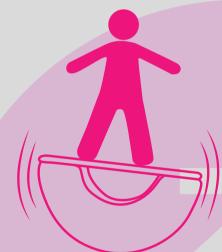

## HALVHEEL

The Half Wheel facilitates balance and core strength and gross motor development.

Dimensions: 120 x 45 x 60 cm

Use with other PlaySoft blocks to create obstacle courses to challenge your child's motor planning.

- Balance and develop core strength by placing feet on both ends and rocking side to side
- Turn half wheel over and lie prone over the half wheel while playing a game
- Lie in the arch and rock

5 Lie on surf board and rock