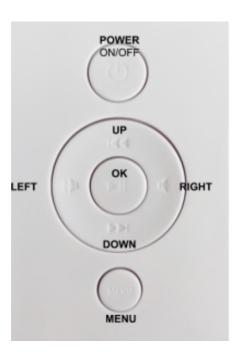

Important note: The buttons on the back of your clock have symbols only. It is recommended that you use the table below to identify the appropriate button to set the different functions of the clock.

## **HOW TO SET THE TIME**

- Press the MENU button to access the configuration screen.
- Press OK then RIGHT/LEFT to choose the field to be modified and OK to select it. A small red light appears on the number to be adjusted.
- Press UP/DOWN to adjust the number.
- When you have completed the change, press OK to confirm.
- Press the MENU button to return to the main screen.