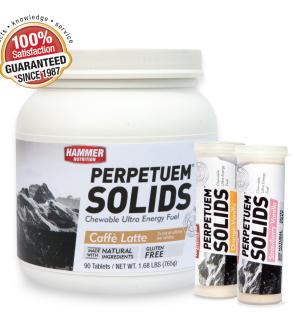

**Perpetuem Solids**<sup>®</sup>

The Healthy Chewable Energy Source

- Fresh and tasty even in the heat
- Sustained energy with no sugar crash
- Convenient and easy to carry

**USEAGE:** During exercise and competition lasting 2 hours or more to augment other Hammer Nutrition fuels, or as a sole source of calories. Especially beneficial when carrying premixed bottles or concentrated flasks of Perpetuem may not be practical, or when an effective, easily digestible solid-food source of calories is desired.