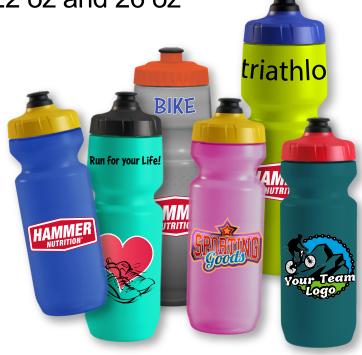

Co-op Water Bottle Program

Featuring 2 sizes of bottles from

Purist 22 oz and 26 oz

SPECIALIZED.

- 1 Pick the bottle size
- 2 Pick the bottle and cap colors
- 3 Choose your quantity
- 4 Send your artwork
- 5 Bottles drop ship directly to your shop!\*

  \*\*\*International orders will ship from Hammer HQ, Montana, USA

A multitude of bottle and cap color combinations to create your own custom design, at special Hammer Co-Op pricing.