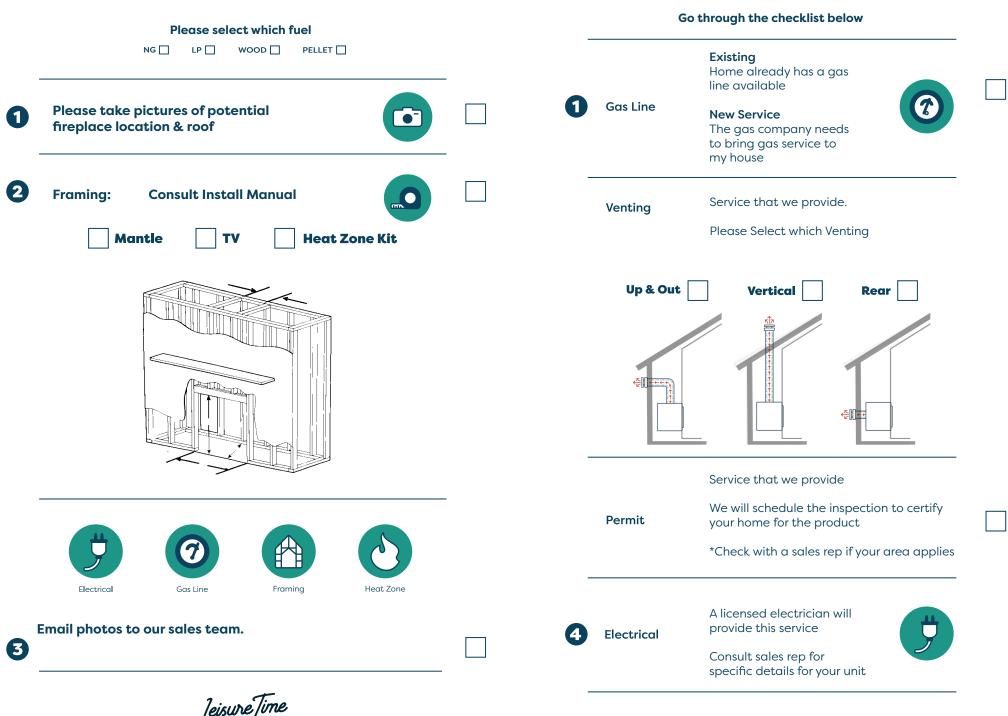

|                 |        |                  |  |                |  |
| Phone (Cell) |                 | (Home) |                  |  |                |  |
|              | Siding Material |        | Roofing Material |  | Finish Materia |  |
|              | Vinyl           |        | Metal            |  | Sheetrock      |  |
|              | Wood            |        | Shingles         |  | Tile           |  |
|              | Metal           |        | Shake            |  | Stone          |  |
|              | Stucco          |        | Membrane         |  | Other          |  |

Location

**Basement** 

**Bedroom** 

Garage

Upstairs

Family Room

Roof Pitch

0/6-6/12

6/12-12/12

Flat

Core Cut

| Yes |
|-----|
| No  |

# **FIREPLACE INSTALLATION**

# **PRE INSTALL CHECKLIST**