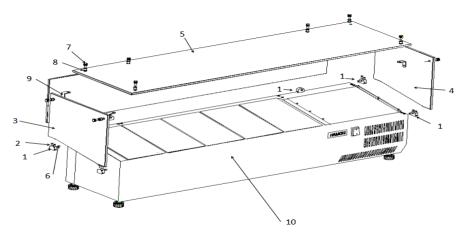

## **VRX Glass Assemble Instruction**



### 1 、VRX Glass Accessory List



### 2. Assemble Steps





4.Assemble the foot frame on the inside of glass panel and fix it with knurled screws.

the VRX show case body .

5. Secure the top glass with knurled screws fixed on the installed foot frame.



6.Structural Diagram after Assemble



# **Instructions for Installing VRX on PZ Marble Series Products**

### 1.Assemble Accessory List:



### 2. Assemble Steps



1.Fasten the fixed buckle with a cross fixed screw on the two sides (left&right) and back of the bottom of show case. ↓

2.Clip the fixed buckles on three sides onto the marble.

3.Display after finished Assemble