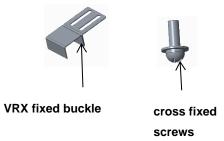

### 2. Assemble Steps

1.Fasten the fixed buckle with a cross fixed screw on the two sides (left&right) and back of the bottom of show case. ↓

2.Clip the fixed buckles on three sides onto the marble.

3.Display after finished Assemble