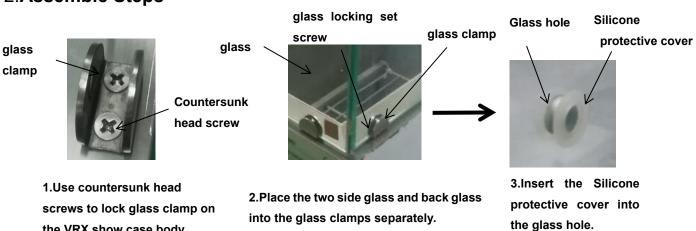

### 2. Assemble Steps

4.Assemble the foot frame on the inside of glass panel and fix it with knurled screws.

the VRX show case body .

5. Secure the top glass with knurled screws fixed on the installed foot frame.