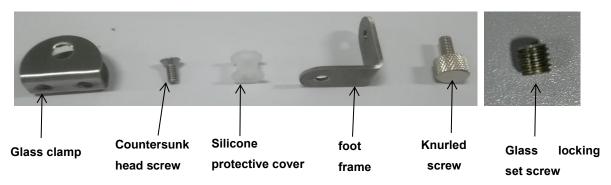

## **VRX Glass Assemble Instruction**



### 1 、VRX Glass Accessory List



### 2. Assemble Steps





4.Assemble the foot frame on the inside of glass panel and fix it with knurled screws.

the VRX show case body .

5. Secure the top glass with knurled screws fixed on the installed foot frame.



6.Structural Diagram after Assemble



# **Instructions for Installing VRX on PZ Marble Series Products**

### 1.Assemble Accessory List:



### 2. Assemble Steps



1.Fasten the fixed buckle with a cross fixed screw on the two sides (left&right) and back of the bottom of show case. ↓

2.Clip the fixed buckles on three sides onto the marble.

3.Display after finished Assemble