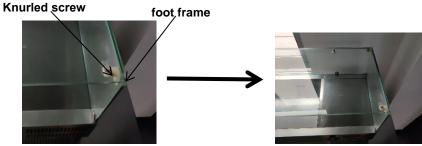

### 2. Assemble Steps

4.Assemble the foot frame on the inside of glass panel and fix it with knurled screws.

the VRX show case body .

5. Secure the top glass with knurled screws fixed on the installed foot frame.