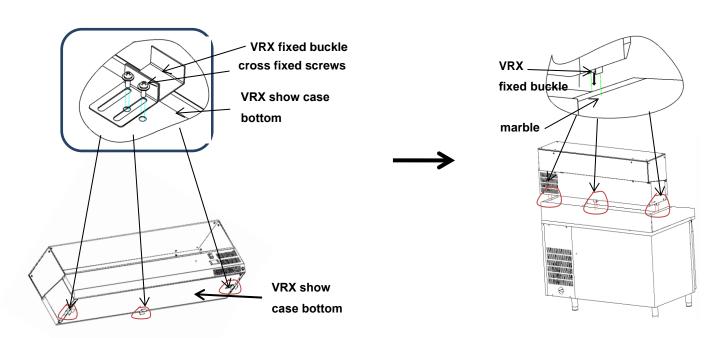

### 2. Assemble Steps

1.Fasten the fixed buckle with a cross fixed screw on the two sides (left&right) and back of the bottom of show case. ↓

2.Clip the fixed buckles on three sides onto the marble.

3.Display after finished Assemble