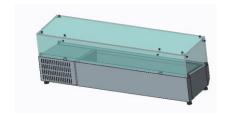

### 2. Assemble Steps

4.Assemble the foot frame on the inside of glass panel and fix it with knurled screws.

the VRX show case body .

5. Secure the top glass with knurled screws fixed on the installed foot frame.