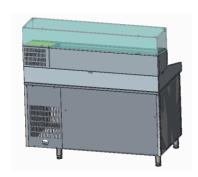

### 2. Assemble Steps

1.Fasten the fixed buckle with a cross fixed screw on the two sides (left&right) and back of the bottom of show case. ↓

2.Clip the fixed buckles on three sides onto the marble.

3.Display after finished Assemble