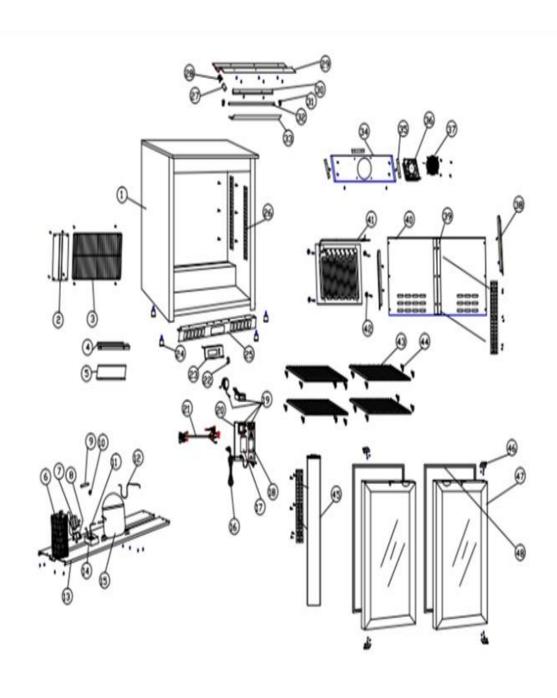

## BAR BACK COOLER EXPLODED VIEW & PARTS LIST LG-198S, LG-320S, LG-128, LG-198H, LG-320H

| Part no. | Description                       | Unit (pcs) |
|----------|-----------------------------------|------------|
| 1        | Body                              | 1          |
| 2        | Compressor compartment back board | 1          |
| 3        | Compressor compartment net board  | 1          |
| 4        | Exhaust plate fortified board     | 1          |
| 5        | Baffle                            | 1          |
| 6        | Wire condenser                    | 1          |
| 7        | Condenser fan motor               | 1          |
| 8        | Condenser fan motor support       | 1          |
| 9        | Filter                            | 1          |
| 10       | Filter clip                       | 1          |
| 11       | Evaporating tube                  | 1          |
| 12       | Muffler tube                      | 1          |
| 13       | Compressor fixing plate           | 1          |
| 14       | Water Tray                        | 1          |
| 15       | Compressor                        | 1          |
| 16       | Socket                            | 1          |
| 17       | Junction box                      | 1          |
| 18       | Ballast                           | 1          |
| 19       | Thermostat with displayer         | 1          |
| 20       | Mountain pallet of electric parts | 1          |
| 21       | Connecting wires                  | 1          |
| 22       | Light switch                      | 1          |
| 23       | Displayer fixing plate            | 1          |
| 24       | Adjusting foot                    | 1          |
| 25       | Exhaust plate assemblies          | 1          |
| 26       | Pilaster                          | 8          |
| 27       | Starter                           | 1          |
| 28       | Starter holder                    | 1          |
| 29       | Light tube fixing plate           | 1          |
| 30       | Light cover clip plate            | 1          |
| 31       | Lamp holder                       | 2          |
| 32       | Light tube                        | 1          |
| 33       | Transparent light cover           | 1          |
| 34       | Evaporator fan motor plate        | 1          |
| 35       | Fan motor plate support           | 3          |
| 36       | Evaporator fan motor              | 1          |
| 37       | Evaporator fan motor cover        | 1          |
| 38       | Evaporator baffle holder          | 2          |
| 39       | Pilaster                          | 1          |
| 40       | Evaporator baffle                 | 1          |
| 41       | Evaporator                        | 1          |
| 42       | Evaporator support                | 4          |
| 43       | Shelf                             | 4          |
| 44       | K Clip                            | 16         |
| 45       | Handle                            | 1          |
| 46       | Door hinge                        | 4          |
| 47       |                                   | 1          |
| 48       | Right Door                        |            |
| 48<br>49 | Door seal<br>Left door            | 2          |