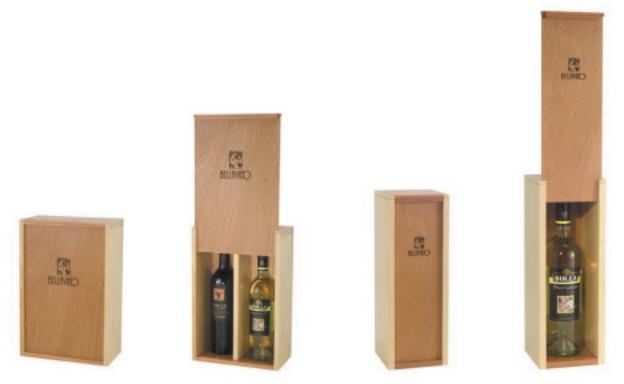

## PRODUCT DESCRIPTION

The DBS Wine Box is an elegant way to enhance the gift of wine to a customer, family or good friend. Worthy of prominent display, your DBS Wine Box is a piece of fine furniture that leaves a lasting impression.

- Available in single or double bottle configurations
- Single: 5.125" x 14.75" x 5.125"
- Double: 9.75" x 14.75" x 5.125"
- Sliding lid design integrated into the dovetail construction
- Built with Solid Hard Select Maple and Lyptus materials for a contrasting dovetial joint
- Can be customized with your laser logo and inscription for personalized gift giving