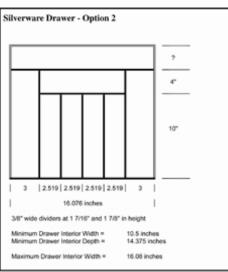

### Features of the Utensil & Cutlery Inserts from DBS:

- Drawer organization solution
- Silverware dividers available with three configurations to choose from
- Utensil dividers available with two configurations to choose from
- Dividers may be removed from drawer for ease of cleaning
- Inserts may be installed with your drawer order or a Ready-to-Assemble kit may be purchased separately

## **Utensil & Cutlery Inserts**

Choose your drawer insert from any of these convenient options: