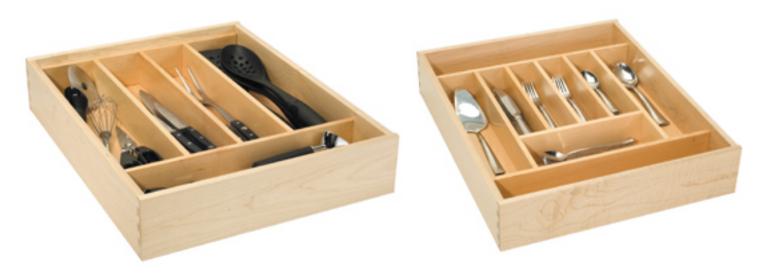

#### Organize your Kitchen with our Utensil & Cutlery Inserts

Organize your kitchen drawers with the versatile DBS silverware and utensil divider inserts. Our dividers are available pre-installed with your drawer order or in Ready-to-Assemble kits, easily trimmed to match your width and fit your application. They are constructed in 3/8 pre-finished Maple.

### Features of the Utensil & Cutlery Inserts from DBS:

- Drawer organization solution
- Silverware dividers available with three configurations to choose from
- Utensil dividers available with two configurations to choose from
- Dividers may be removed from drawer for ease of cleaning
- Inserts may be installed with your drawer order or a Ready-to-Assemble kit may be purchased separately