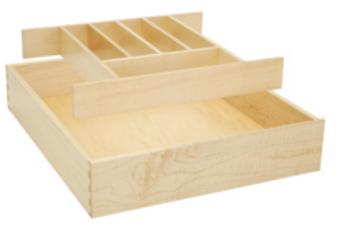

### Features of the Utensil & Cutlery Inserts from DBS:

- Drawer organization solution
- Silverware dividers available with three configurations to choose from
- Utensil dividers available with two configurations to choose from
- Dividers may be removed from drawer for ease of cleaning
- Inserts may be installed with your drawer order or a Ready-to-Assemble kit may be purchased separately

## **Utensil & Cutlery Inserts**

Choose your drawer insert from any of these convenient options: