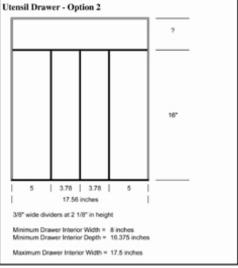

## **Utensil & Cutlery Inserts**

Choose your drawer insert from any of these convenient options: