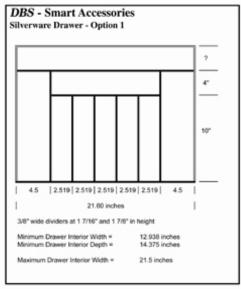

### Features of the Utensil & Cutlery Inserts from DBS:

- Drawer organization solution
- Silverware dividers available with three configurations to choose from
- Utensil dividers available with two configurations to choose from
- Dividers may be removed from drawer for ease of cleaning
- Inserts may be installed with your drawer order or a Ready-to-Assemble kit may be purchased separately

## **Utensil & Cutlery Inserts**

Choose your drawer insert from any of these convenient options: