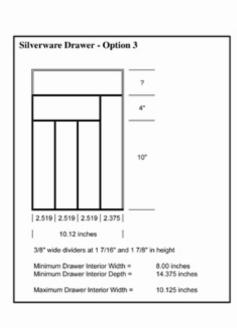

## **Utensil & Cutlery Inserts**

Choose your drawer insert from any of these convenient options: