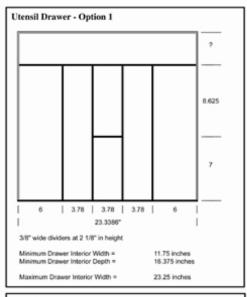

## **Utensil & Cutlery Inserts**

Choose your drawer insert from any of these convenient options: