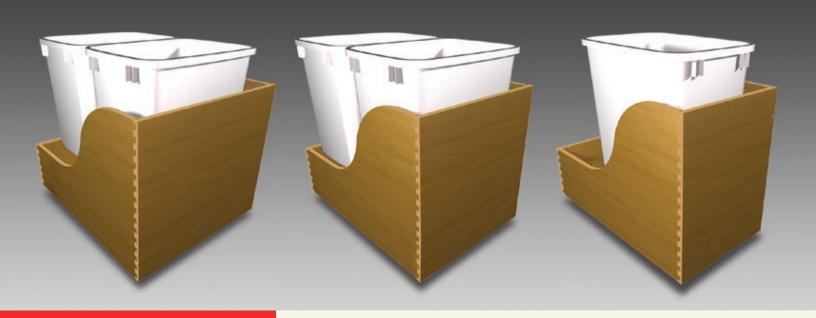

# **Smart Accessories**50-Quart Trash Pull-Out

A Decorative and Functional Approach to an Organized Kitchen

Our dovetailed trash pull-out system keeps your trash out of sight. You can choose from our single or double containers. Constructed from 12mm prefinished Baltic Birch, the units come prepackaged with Blum® Tandem heavy-duty, full extension, soft-close, undermount drawer runners and 50-quart trash containers. These smart accessories offer everything you need to install a beautiful wood trash pull-out unit in one box.

### **Features**

- Prepackaged unit
- Fully assembled
- Soft-close drawer runners and trash cans included
- Three stock sizes designed for base cabinet installation (12," 15," 18")
- Dovetail construction

- 12mm prefinished Baltic Birch construction
- Cabinet door can be mounted directly to the front of the unit or unit can be placed behind an existing cabinet door
- Works with face frame or frameless construction
- Suitable for use with Blum® Servo-Drive, sold separately