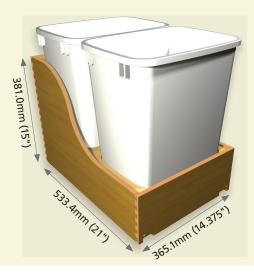

## **Double Trash Can Unit**

- Part #DBSBB15KIT50
- Two 50-quart trash containers
- Soft-close drawer runners
- Fits cabinet opening:
  - 15" minimum opening width
  - 24.5" high
  - 21 5/16" cabinet depth without Servo
- Easy installation
- Bullnose clear finish edge