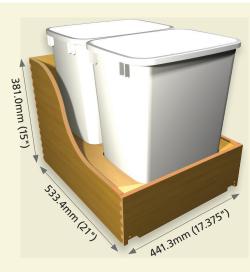

# **Double Trash Can Unit**

- Part #DBSBB18KIT50
- Two 50-quart trash containers
- Soft-close drawer runners
- Fits cabinet opening:
  - 18" minimum opening width
  - 24.5" high
  - 21 5/16" cabinet depth without Servo
- **Easy installation**
- Bullnose clear finish edge