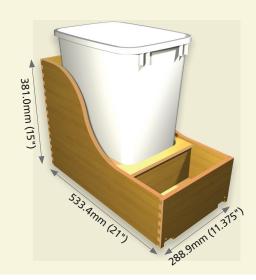

# **Single Trash Can Unit**

- Part #DBSBB12KIT50
- One 50-quart trash container
- Soft-close drawer runners
- Fits cabinet opening:
  - 12" minimum opening width
  - 24.5" high
  - 21 5/16" cabinet depth without Servo
- Easy installation
- Bullnose clear finish edge