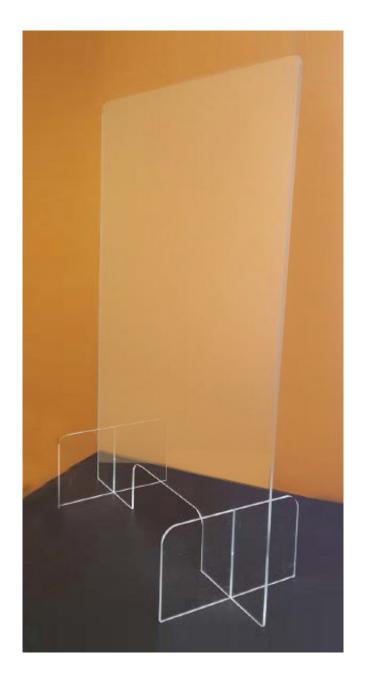

## **SNEEZE GUARD/RETAIL BARRIER**

## **PROTECT YOUR EMPLOYEES** AND CUSTOMERS.

- This freestanding unit is made from .177" clear acrylic, masking 2 sides
- Each unit includes two 5.75" x 10" base feet per shield. Each foot includes two 4" strips of Neoprene rubber edging to prevent slipping
- 10" x 4" opening in each barrier allow payment and/or product to be passed to/from customers with limited contact
- Side panels available
- Custom sizes, frames, wheels and more available upon request
- Pricing below excludes delivery cost