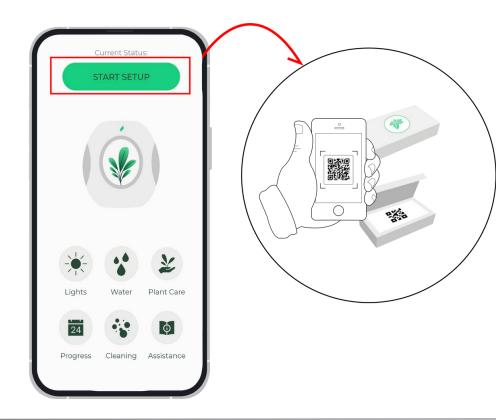

#### **STEP 3**

In the Plantaform App, tap on "**Start Setup"** and scan the QR code found inside your Pod Pack