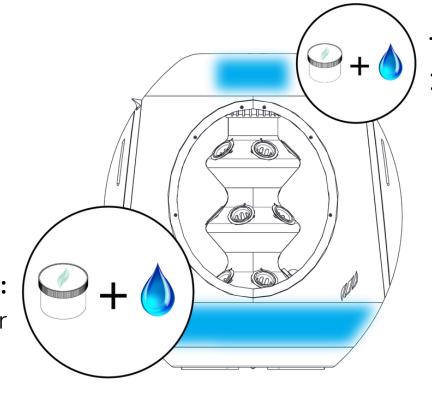

## **STEP 4**

Add water and nutrients to your Rejuvenate for the <u>"Initial Fill"</u>

Bottom Reservoir:

**3g** of Nutrients & **7L** of Water

#### Top Reservoir:

2g of Nutrients & 2L of Water