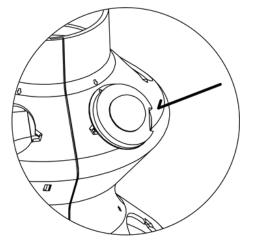

#### **STEP 3**

In the Plantaform App, tap on "**Start Setup"** and scan the QR code found inside your Pod Pack

## **GERMINATION INSTRUCTIONS**

Soak Pods in water for 5-10 seconds

Click on Pod covers and Germination domes

Place Pods into Rejuvenate

0

In the Plantaform App, scan the QR code located in the Pod Pack

Watch your Rejuvenate grow!