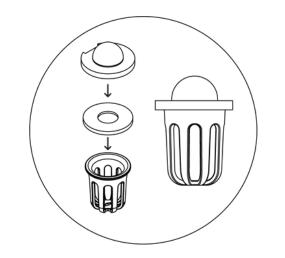

## **GERMINATION INSTRUCTIONS**

Soak Pods in water for 5-10 seconds

Click on Pod covers and Germination domes

Place Pods into Rejuvenate

0

In the Plantaform App, scan the QR code located in the Pod Pack

Watch your Rejuvenate grow!