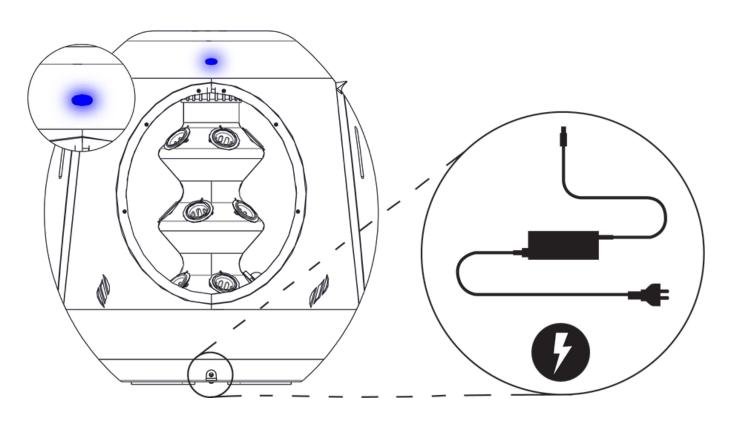

## **STEP 1**

Plug in Rejuvenate and wait until the status light pulses blue

#### **STEP 2**

Download the **Plantaform App** to connect Rejuvenate to the Internet!

Follow the instructions within the Plantaform User Manual for **"Manual Rejuvenate Control"** to use Rejuvenate offline