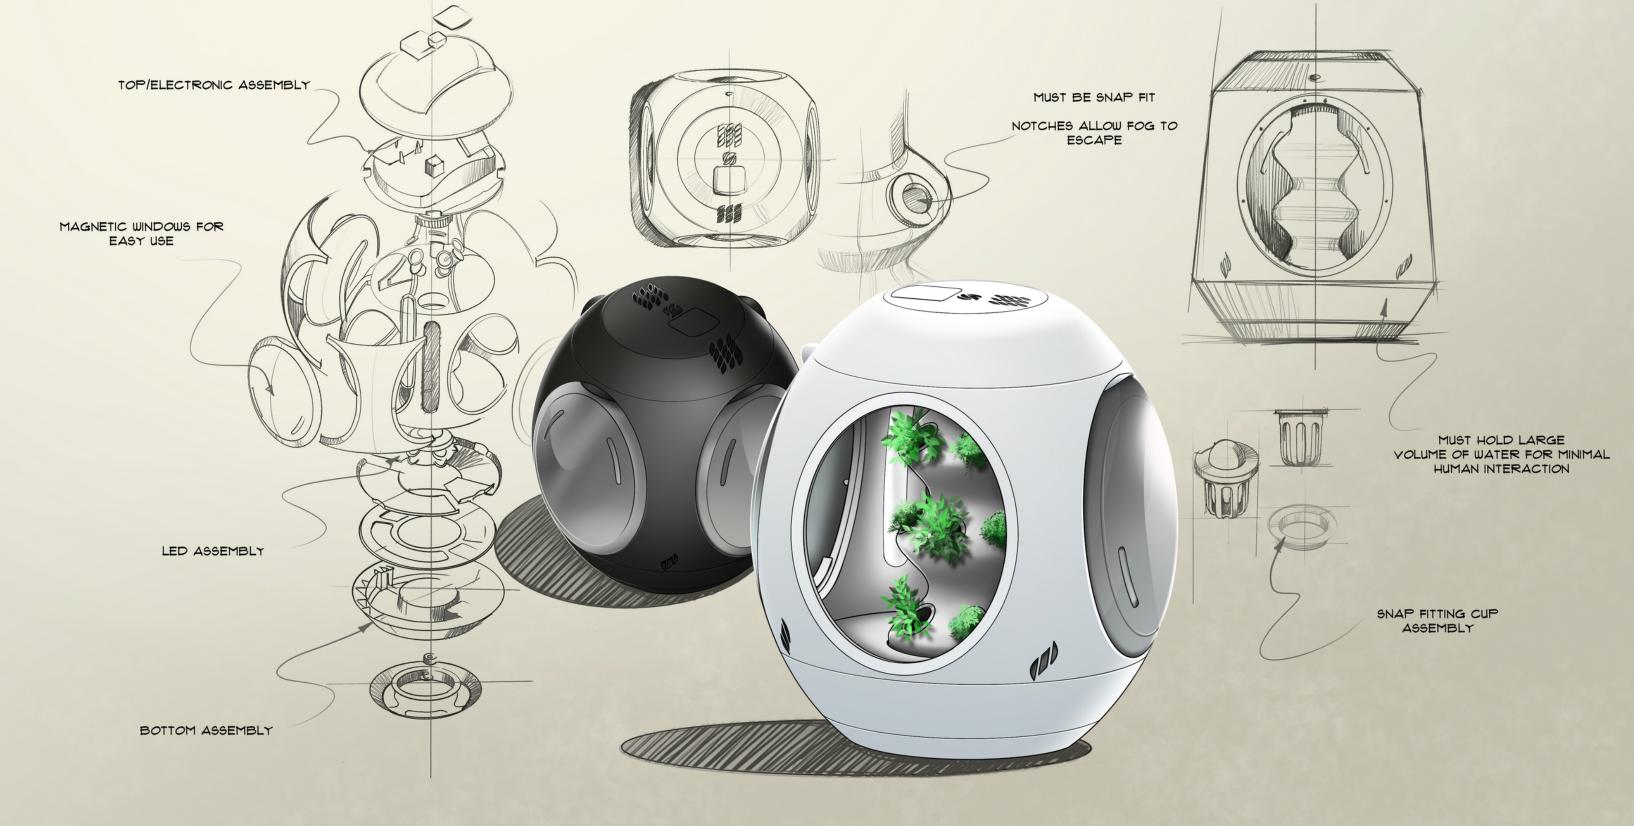

# **GETTING STARTED**

## **STEP 1**

Plug in Rejuvenate and wait until the status light pulses blue

#### **STEP 2**

Download the **Plantaform App** to connect Rejuvenate to the Internet!

Follow the instructions within the Plantaform User Manual for **"Manual Rejuvenate Control"** to use Rejuvenate offline

#### OR

#### **STEP 3**

In the Plantaform App, tap on "**Start Setup"** and scan the QR code found inside your Pod Pack

## **STEP 4**

Add water and nutrients to your Rejuvenate for the <u>"Initial Fill"</u>

Bottom Reservoir:

**3g** of Nutrients & **7L** of Water

#### Top Reservoir:

2g of Nutrients & 2L of Water

#### **STEP 5**

Place all pods into your Rejuvenate after completing the **"Germination Instructions"** steps below:

## **GERMINATION INSTRUCTIONS**

Soak Pods in water for 5-10 seconds

Click on Pod covers and Germination domes

Place Pods into Rejuvenate

0

In the Plantaform App, scan the QR code located in the Pod Pack

Watch your Rejuvenate grow!

The **Plantaform Application** will notify you with notifications for:

Lights Dim lights momentarily and modify lighting schedule

Water Monitor water level and get help to refill your Rejuvenate

**Plant Care** Information about plants growing, benefits, and growing tips

Progress

Estimated time until continuous/final harvest

Cleaning Start a guided cleaning process

Assistance Learn more about your Rejuvenate and other cultivars