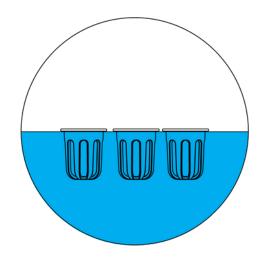

#### **STEP 5**

Place all pods into your Rejuvenate after completing the **"Germination Instructions"** steps below:

## **GERMINATION INSTRUCTIONS**

Soak Pods in water for 5-10 seconds

Click on Pod covers and Germination domes

Place Pods into Rejuvenate

0

In the Plantaform App, scan the QR code located in the Pod Pack

Watch your Rejuvenate grow!