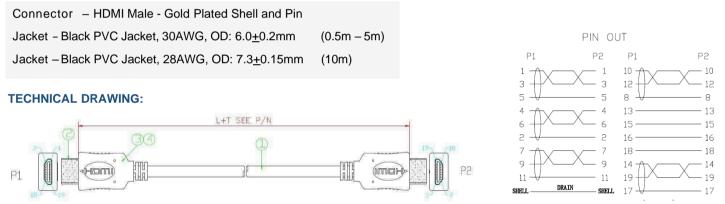

# COMPUTER CABLES HDMI Cable



# **FEATURES**:

- HDMI 1.4b Male HDMI 1.4b Male + Ethernet
- Individually Bagged
- Fully Moulded with Shielded Cable
- 4Kx2K @ 60Hz support
- Available in 6 lengths

### **DESCRIPTION:**

HDMI leads provide both High-Definition video and multi-channel audio connection between digital High-Definition displays, digital AV sources and HDMI switch devices. This cable type offers the same basic performance as Standard HDMI Cable, it also benefits from having a dedicated data channel, known as the HDMI Ethernet Channel, for device networking. The HDMI Ethernet Channel functionality is only available if both linked devices are HDMI Ethernet Channel (HEC) devices.

#### **SPECIFICATIONS:**



# **ORDERING INFORMATION:**

| Product Code | Description                                                                           |
|--------------|---------------------------------------------------------------------------------------|
| 32-3629      | 0.5m HDMI 1.4b Male – Male (4Kx2K @ 60Hz) High Speed + Ethernet 30AWG Black PVC Cable |
| 32-3631      | 1m HDMI 1.4b Male – Male (4Kx2K @ 60Hz) High Speed + Ethernet 30AWG Black PVC Cable   |
| 32-3630      | 1.5m HDMI 1.4b Male – Male (4Kx2K @ 60Hz) High Speed + Ethernet 30AWG Black PVC Cable |
| 32-3632      | 2m HDMI 1.4b Male – Male (4Kx2K @ 60Hz) High Speed + Ethernet 30AWG Black PVC Cable   |
| 32-3633      | 3m HDMI 1.4b Male – Male (4Kx2K @ 60Hz) High Speed + Ethernet 30AWG Black PVC Cable   |
| 32-3634      | 5m HDMI 1.4b Male