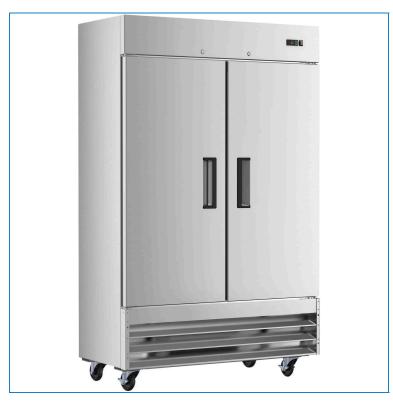

#### XB54F-HC 2-Door Reach-in Commercial Freezer

#### **Features**

- Corrosion-resistant stainless steel exterior and aluminum interior with 304 stainless steel floor
- Features 2 self-closing and stay-open locking doors
- Includes 6 epoxy coated shelves with 90 lb. capacity each
- Digital temperature controller with automatic defrost function
- R-290 refrigerant; 115V; 12/7 hp; 6.08 Amps