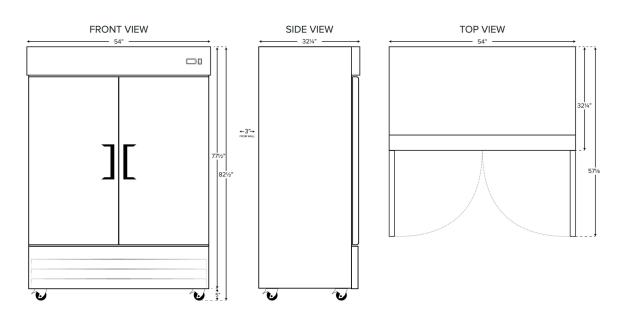

### **Technical Data**

| Width                       | 54 Inches      |
|-----------------------------|----------------|
| Depth                       | 32 3/16 Inches |
| Height                      | 82 1/2 Inches  |
| Interior Width              | 49 3/8 Inches  |
| Left Door Opening<br>Width  | 22 9/16 Inches |
| Right Door Opening<br>Width | 22 9/16 Inches |
| Shelf Width                 | 23 1/4 Inches  |
| Interior Depth              | 27 1/8 Inches  |
| Shelf Depth                 | 23 5/8 Inches  |
| Interior Height             | 53 1/2 Inches  |

# Plan View