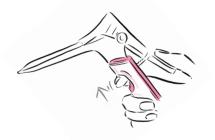

## 13

Dispose of speculum in accordance with local regulations.

| Product    | SKU/PN | Description                                           | UOM  | Qty | Size |
|------------|--------|-------------------------------------------------------|------|-----|------|
| Nella NEXT | NSL024 | Single-Use Vaginal Speculum with Integrated LED Light | Вох  | 24  | м    |
| Nella NEXT | NSL096 | Single-Use Vaginal Speculum with Integrated LED Light | Case | 96  | м    |
| VuSleeve   | VS020  | Single-Use Speculum Sheath                            | Вох  | 20  | OS   |