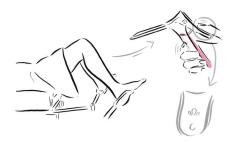

## WHEN READY TO REMOVE



## 10

Slide the pink/purple switch on the back side of the handle up with your pointer finger to unlock and at the same time maintain pressure on thumb tab (where the flower icon is located).



## 11

Speculum will unlock and gently close. (Push switch UP to unlock.)







## 13

Dispose of speculum in accordance with local regulations.

| Product    | SKU/PN | Description                                           | UOM  | Qty | Size |
|------------|--------|-------------------------------------------------------|------|-----|------|
| Nella NEXT | NSL024 | Single-Use Vaginal Speculum with Integrated LED Light | Вох  | 24  | м    |
| Nella NEXT | NSL096 | Single-Use Vaginal Speculum with Integrated LED Light | Case | 96  | м    |
| VuSleeve   | VS020  | Single-Use Speculum Sheath