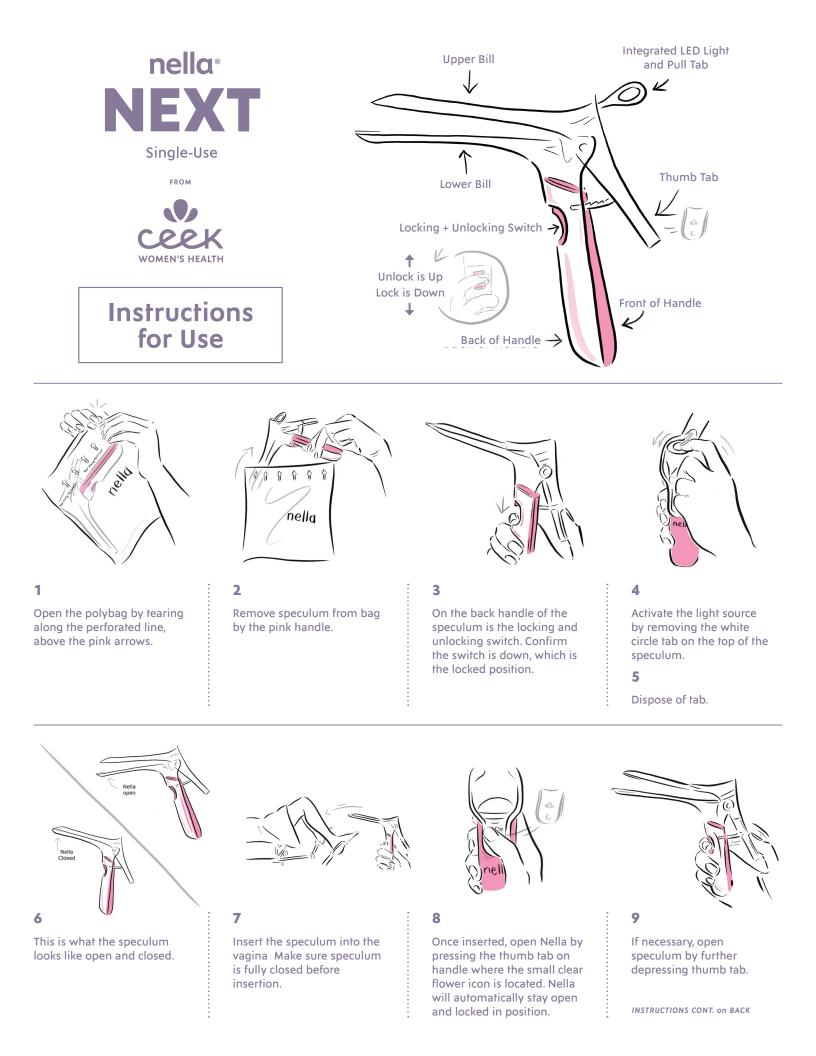

## WHEN READY TO REMOVE

## 10

Slide the pink/purple switch on the back side of the handle up with your pointer finger to unlock and at the same time maintain pressure on thumb tab (where the flower icon is located).