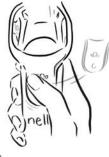

1

5

Start with the toggle on the back side of the handle in the locked position. This means pressing the inside button down.



2 Insert the closed and locked speculum into the vagina.

#### 3

Once inserted, unlock the speculum to open. Unlock the speculum by pressing the toggle (located on the inside of the handle) up to the unlock position.



#### 4

Open Nella to desired size by pressing thumb tab on handle where the small flower icon is located.



Switch the toggle into the locked position by pressing the lower half of the toggle down.



#### 6

When ready to remove Nella, press toggle upward with your pointer finger while at same time using thumb to press thumb tab down (where the flower icon is located). Speculum will unlock and gently close.

## 7

Remove speculum from vagina.



## The 5 Key Benefits of Nella KIND

#### PATIENT PREFERRED

Improves comfort during GYN exams and procedures with narrow bills, quiet operation and temperature neutral material.

#### **MODERN DESIGN**

Narrow bills with integrated lateral side wall retractors and one-handed locking mechanism with an ergonomic design.

#### STRONG

Autoclavab