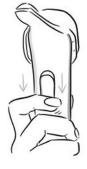

#### 4

Open Nella to desired size by pressing thumb tab on handle where the small flower icon is located.

Switch the toggle into the locked position by pressing the lower half of the toggle down.