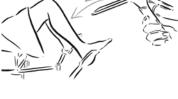

1

5

Start with the toggle on the back side of the handle in the locked position. This means pressing the inside button down.

2 Insert the closed and locked speculum into the vagina.

#### 3

Once inserted, unlock the speculum to open. Unlock the speculum by pressing the toggle (located on the inside of the handle) up to the unlock position.