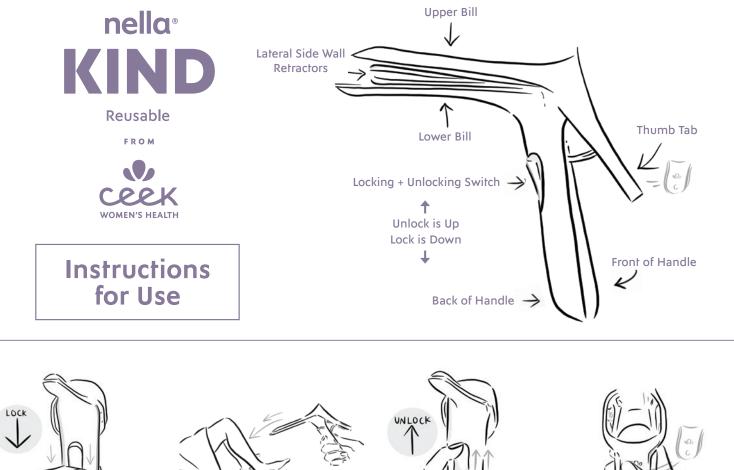

#### 6

When ready to remove Nella, press toggle upward with your pointer finger while at same time using thumb to press thumb tab down (where the flower icon is located). Speculum will unlock and gently close.