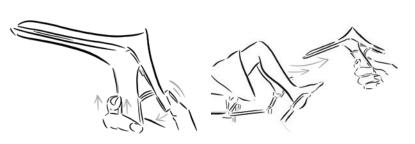

1

5

Start with the toggle on the back side of the handle in the locked position. This means pressing the inside button down.

2 Insert the closed and locked speculum into the vagina.

#### 3

Once inserted, unlock the speculum to open. Unlock the speculum by pressing the toggle (located on the inside of the handle) up to the unlock position.

#### 4

Open Nella to desired size by pressing thumb tab on handle where the small flower icon is located.

Switch the toggle into the locked position by pressing the lower half of the toggle down.

#### 6

When ready to remove Nella, press toggle upward with your pointer finger while at same time using thumb to press thumb tab down (where the flower icon is located). Speculum will unlock and gently close.

## 7

Remove speculum from vagina.