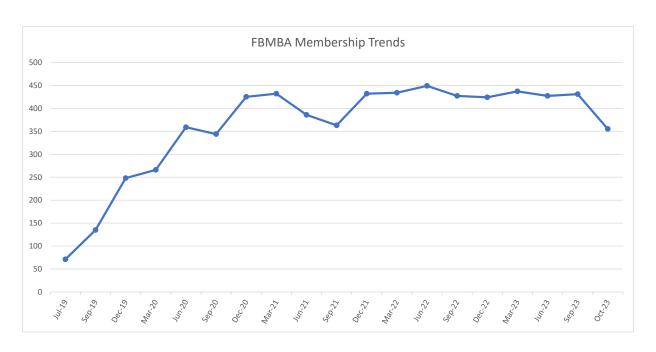

#### Membership

|                      | 10/31/2023 | 10/31/2022 |
|----------------------|------------|------------|
| Active FBMBA Members | 355        | 386        |