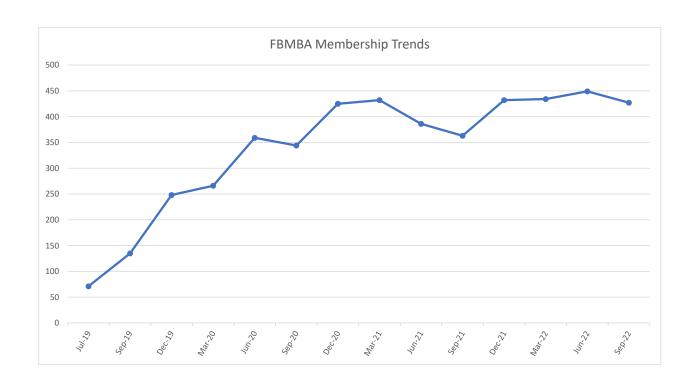

#### Membership

|                      | 10/31/2022 | 10/31/2021 |
|----------------------|------------|------------|
| Active FBMBA Members | 386        | 390        |