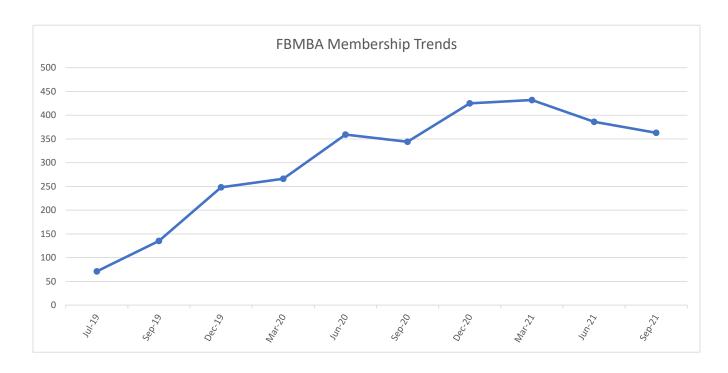

#### Membership

|                      | 10/31/2021 | 10/31/2020 |
|----------------------|------------|------------|
| Active FBMBA Members | 363        | 344        |