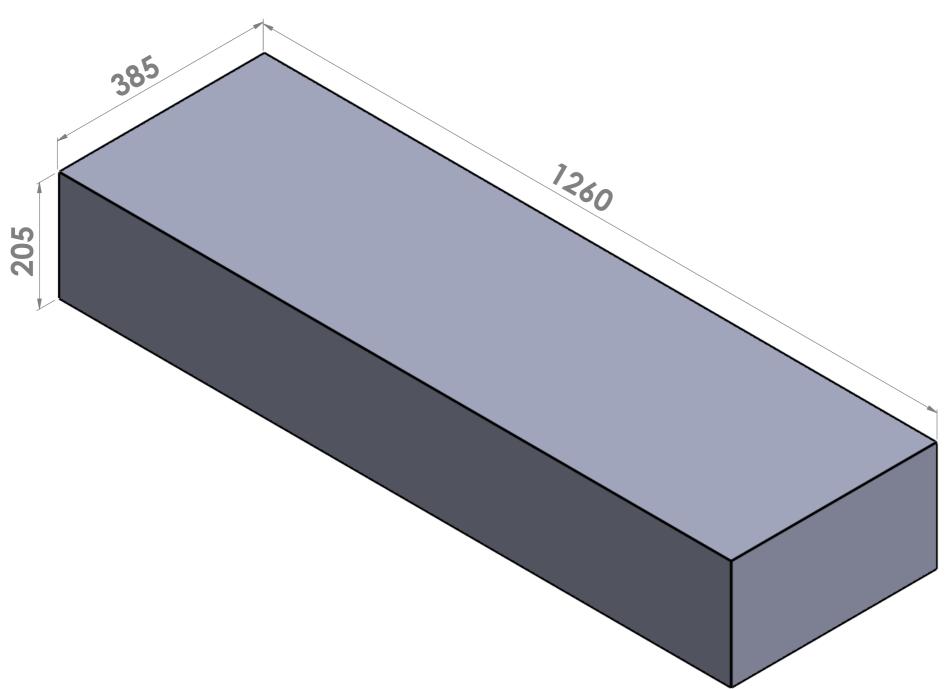

All Dimensions in Millimeters

Material Tanks are made from food grade plastic and are suitable for Drinking water and Black and Grey water

Colour Black

**Recycled Plastic** 

Tanks are avalable on request in recycled plastic but are not suitable for drinking water

Part Number 15-430 Capacity\*

Litres

**Fittings** 

Female BSP threads can be fitted to your requirements

Sizes Available 1/2, 3/4, 1, 1&1/2 and 2inch BSP female threads

Scale NTS \* The capacity stated above is the internal volume of the tank. The water carrying capacity may vary depending on the positioning of the tank within the vehicle, the angle of the vehicle and the location of breathers and fittings.