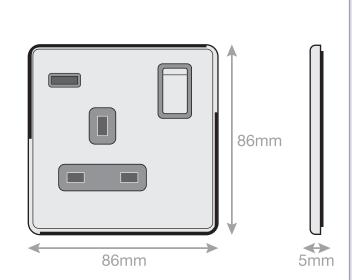

## Data Sheet : 5MPLUS-660

| Code                  | 5MPLUS-660                                                                                                                                                                                                                                                                                                                                                                                 |
|-----------------------|--------------------------------------------------------------------------------------------------------------------------------------------------------------------------------------------------------------------------------------------------------------------------------------------------------------------------------------------------------------------------------------------|
| Description           | 1 Gang 13 Amp Socket with 1 x USB Port SP - Switched                                                                                                                                                                                                                                                                                                                                       |
| Size                  | 86mm x 86mm x 5mm depth                                                                                                                                                                                                                                                                                                                                                                    |
| Range                 | Selectric 5M-PLUS Screwless                                                                                                                                                                                                                                                                                                                                                                |
| Colour                | Antique brass, black insert                                                                                                                                                                                                                                                                                                                                                                |
| Material              | Premium grade steel                                                                                                                                                                                                                                                                                                                                                                        |
| Included              | M3.5 fixing screws & wiring instructions                                                                                                                                                                                                                                                                                                                                                   |
| Weight                | 0.17kg                                                                                                                                                                                                                                                                                                                                                                                     |
| Inner Carton Quantity | 10                                                                                                                                                                                                                                                                                                                                                                                         |
| Inner Carton Weight   | 1.77kg                                                                                                                                                                                                                                                                                                                                                                                     |
| Guarantee             | 5 year plate guarantee                                                                                                                                                                                                                                                                                                                                                                     |
| Barcode               | 5025117022702                                                                                                                                                                                                                                                                                                                                                                              |
| Commodity Code        | 85369085                                                                                                                                                                                                                                                                                                                                                                                   |
| Standards             | BS 1363-2, BS 5733 & BS EN 60950-1                                                                                                                                                                                                                                                                                                                                                         |
| Notes                 | <ul> <li>USB output - DC 5V 2.1 Amp • 0.3A 50Hz +/- 3Hz</li> <li>Matching curved metal rocker</li> <li>Each plate features an integral gasket to prevent moisture transferring from the wall to the plate</li> <li>Screwless plate easily clips on once the product has been installed resulting in a neat and clean finish</li> <li>Minimum back box size required: 35mm depth</li> </ul> |