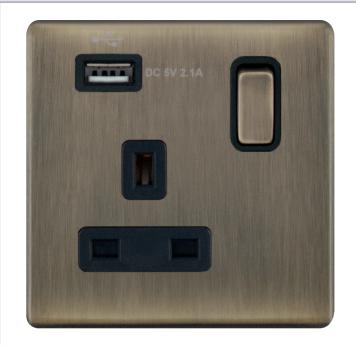

## Data Sheet : 5MPLUS-660

| Code                  | 5MPLUS-660                                                                                                                                                                                                                                                                                                                                                                                 |
|-----------------------|--------------------------------------------------------------------------------------------------------------------------------------------------------------------------------------------------------------------------------------------------------------------------------------------------------------------------------------------------------------------------------------------|
| Description           | 1 Gang 13 Amp Socket with 1 x USB Port SP - Switched                                                                                                                                                                                                                                                                                                                                       |
| Size                  | 86mm x 86mm x 5mm depth                                                                                                                                                                                                                                                                                                                                                                    |
| Range                 | Selectric 5M-PLUS Screwless                                                                                                                                                                                                                                                                                                                                                                |
| Colour                | Antique brass, black insert                                                                                                                                                                                                                                                                                                                                                                |
| Material              | Premium grade steel                                                                                                                                                                                                                                                                                                                                                                        |
| Included              | M3.5 fixing screws & wiring instructions                                                                                                                                                                                                                                                                                                                                                   |
| Weight                | 0.17kg                                                                                                                                                                                                                                                                                                                                                                                     |
| Inner Carton Quantity | 10                                                                                                                                                                                                                                                                                                                                                                                         |
| Inner Carton Weight   | 1.77kg                                                                                                                                                                                                                                                                                                                                                                                     |
| Guarantee             | 5 year plate guarantee                                                                                                                                                                                                                                                                                                                                                                     |
| Barcode               | 5025117022702                                                                                                                                                                                                                                                                                                                                                                              |
| Commodity Code        | 85369085                                                                                                                                                                                                                                                                                                                                                                                   |
| Standards             | BS 1363-2, BS 5733 & BS EN 60950-1                                                                                                                                                                                                                                                                                                                                                         |
| Notes                 | <ul> <li>USB output - DC 5V 2.1 Amp • 0.3A 50Hz +/- 3Hz</li> <li>Matching curved metal rocker</li> <li>Each plate features an integral gasket to prevent moisture transferring from the wall to the plate</li> <li>Screwless plate easily clips on once the product has been installed resulting in a neat and clean finish</li> <li>Minimum back box size required: 35mm depth</li> </ul> |