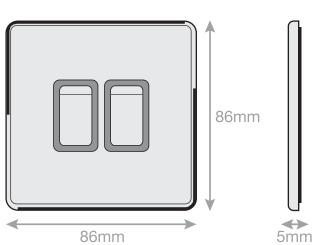

## **5MPLUS-602**

| Code                  | 5MPLUS-602                                                                                                                                                                                                                                                                                                                                                                                                                                                 |
|-----------------------|------------------------------------------------------------------------------------------------------------------------------------------------------------------------------------------------------------------------------------------------------------------------------------------------------------------------------------------------------------------------------------------------------------------------------------------------------------|
| Description           | 10 Amp Plate Switch - 2 Gang 2 Way - X-Rated                                                                                                                                                                                                                                                                                                                                                                                                               |
| Size                  | 86mm x 86mm x 5mm depth                                                                                                                                                                                                                                                                                                                                                                                                                                    |
| Range                 | Selectric 5M-PLUS Screwless                                                                                                                                                                                                                                                                                                                                                                                                                                |
| Colour                | Antique brass, black insert                                                                                                                                                                                                                                                                                                                                                                                                                                |
| Material              | Premium grade steel                                                                                                                                                                                                                                                                                                                                                                                                                                        |
| Included              | M3.5 fixing screws & wiring instructions                                                                                                                                                                                                                                                                                                                                                                                                                   |
| Weight                | 0.15kg                                                                                                                                                                                                                                                                                                                                                                                                                                                     |
| Inner Carton Quantity | 10                                                                                                                                                                                                                                                                                                                                                                                                                                                         |
| Inner Carton Weight   | 1.5kg                                                                                                                                                                                                                                                                                                                                                                                                                                                      |
| Guarantee             | 5 year plate guarantee                                                                                                                                                                                                                                                                                                                                                                                                                                     |
| Barcode               | 5025117022399                                                                                                                                                                                                                                                                                                                                                                                                                                              |
| Commodity Code        | 85369085                                                                                                                                                                                                                                                                                                                                                                                                                                                   |
| Standards             | BS EN 60669-1                                                                                                                                                                                                                                                                                                                                                                                                                                              |
| Notes                 | <ul> <li>Screwless plate easily clips on once the product has been installed resulting in a neat and clean finish</li> <li>Each plate features an integral gasket to prevent moisture transferring from the wall to the plate</li> <li>Matching curved metal rocker</li> <li>X-rated for fluorescent or inductive loads</li> <li>Modular and Euro Media products available within the range</li> <li>Minimum back box size required: 16mm depth</li> </ul> |