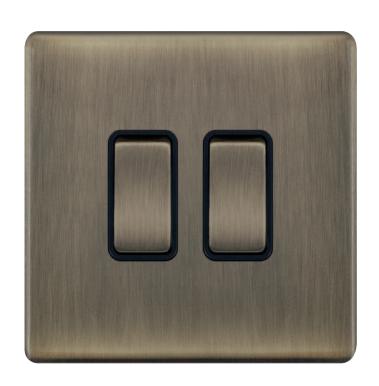

## **5MPLUS-602**

| Code                  | 5MPLUS-602                                                                                                                                                                                                                                                                                                                                                                                                                                                 |
|-----------------------|------------------------------------------------------------------------------------------------------------------------------------------------------------------------------------------------------------------------------------------------------------------------------------------------------------------------------------------------------------------------------------------------------------------------------------------------------------|
| Description           | 10 Amp Plate Switch - 2 Gang 2 Way - X-Rated                                                                                                                                                                                                                                                                                                                                                                                                               |
| Size                  | 86mm x 86mm x 5mm depth                                                                                                                                                                                                                                                                                                                                                                                                                                    |
| Range                 | Selectric 5M-PLUS Screwless                                                                                                                                                                                                                                                                                                                                                                                                                                |
| Colour                | Antique brass, black insert                                                                                                                                                                                                                                                                                                                                                                                                                                |
| Material              | Premium grade steel                                                                                                                                                                                                                                                                                                                                                                                                                                        |
| Included              | M3.5 fixing screws & wiring instructions                                                                                                                                                                                                                                                                                                                                                                                                                   |
| Weight                | 0.15kg                                                                                                                                                                                                                                                                                                                                                                                                                                                     |
| Inner Carton Quantity | 10                                                                                                                                                                                                                                                                                                                                                                                                                                                         |
| Inner Carton Weight   | 1.5kg                                                                                                                                                                                                                                                                                                                                                                                                                                                      |
| Guarantee             | 5 year plate guarantee                                                                                                                                                                                                                                                                                                                                                                                                                                     |
| Barcode               | 5025117022399                                                                                                                                                                                                                                                                                                                                                                                                                                              |
| Commodity Code        | 85369085                                                                                                                                                                                                                                                                                                                                                                                                                                                   |
| Standards             | BS EN 60669-1                                                                                                                                                                                                                                                                                                                                                                                                                                              |
| Notes                 | <ul> <li>Screwless plate easily clips on once the product has been installed resulting in a neat and clean finish</li> <li>Each plate features an integral gasket to prevent moisture transferring from the wall to the plate</li> <li>Matching curved metal rocker</li> <li>X-rated for fluorescent or inductive loads</li> <li>Modular and Euro Media products available within the range</li> <li>Minimum back box size required: 16mm depth</li> </ul> |