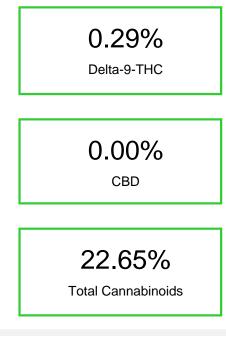

### Cannabinoid Profile by HPLC

| Cannabinoid                            | % wt           | mg/g   |
|----------------------------------------|----------------|--------|
| CBDA                                   | 0.075          | 0.75   |
| CBGA                                   | 1.128          | 11.28  |
| CBG                                    | 0.088          | 0.88   |
| THCVa                                  | 0.109          | 1.09   |
| Delta-9-THC                            | 0.286          | 2.86   |
| THCA                                   | 20.96          | 209.62 |
| Total Cannabinoids                     | 22.65          | 226.5  |
| Calculated Total THC                   | 18.67          | 186.70 |
| Calculated CBD Yield                   | 0.07           | 0.66   |
| Calculated Total THC = Delta-9-THC + ( | 0.877 * THCA   |        |
| Calculated Maximum CBD Yield = CBD     | + 0.877 * CBDA |        |

CBDA CBGA

CBG

THCV

a 9-THC 0.075 1.128 0.088 0.109 0.286 20.962

Delta- THCA 9-THC

**Cannabinoid Profile** 

Marin Analytics, LLC 250 Bel Marin Keys Blvd, Suite D4 Novato, CA 94949

833-321-TEST / info@marinanalytics.com