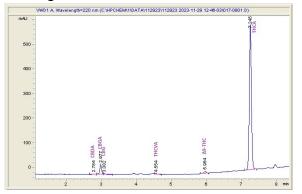

### Chromatogram

CBDA CBGA

CBG

THCV

a 9-THC 0.075 1.128 0.088 0.109 0.286 20.962

Delta- THCA 9-THC

**Cannabinoid Profile** 

Marin Analytics, LLC 250 Bel Marin Keys Blvd, Suite D4 Novato, CA 94949

833-321-TEST / info@marinanalytics.com