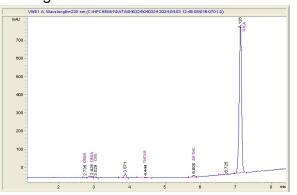

### **Piffco**

## Sample 656-040324-142

Sample Submitted: 04-03-2024; Report Date: 04-10-2024

# **Z33**

Plant Material: Hemp Flower

#### Chromatogram



#### Cannabinoid Profile



## Cannabinoid Profile by HPLC

0.29%

Delta-9-THC

0.00%

**CBD** 

25.22%

**Total Cannabinoids** 

| Cannabinoid          | % wt  | mg/g   |
|----------------------|-------|--------|
| CBDA                 | 0.052 | 0.52   |
| CBGA                 | 0.128 | 1.28   |
| CBG                  | 0.089 | 0.89   |
| THCVa                | 0.203 | 2.03   |
| Delta-9-THC          | 0.294 | 2.94   |
| THCA                 | 24.46 | 244.58 |
| Total Cannabinoids   | 25.22 | 252.2  |
| Calculated Total THC | 21.74 | 217.44 |
| Calculated CBD Yield | 0.05  | 0.46   |
|                      |       |        |

Calculated Total THC = Delta-9-THC + 0.877 \* THCA Calculated Maximum CBD Yield = CBD + 0.877 \* CBDA

## Marin Analytics, LLC

250 Bel Marin Keys Blvd, Suite D4 N