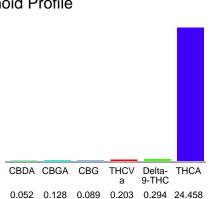

#### Cannabinoid Profile

## Cannabinoid Profile by HPLC

0.29%

Delta-9-THC

0.00%

**CBD** 

25.22%

**Total Cannabinoids** 

| Cannabinoid          | % wt  | mg/g   |
|----------------------|-------|--------|
| CBDA                 | 0.052 | 0.52   |
| CBGA                 | 0.128 | 1.28   |
| CBG                  | 0.089 | 0.89   |
| THCVa                | 0.203 | 2.03   |
| Delta-9-THC          | 0.294 | 2.94   |
| THCA                 | 24.46 | 244.58 |
| Total Cannabinoids   | 25.22 | 252.2  |
| Calculated Total THC | 21.74 | 217.44 |
| Calculated CBD Yield | 0.05  | 0.46   |
|                      |       |        |