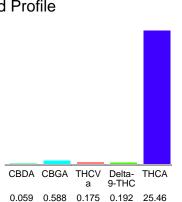

# Cannabinoid Profile

### Cannabinoid Profile by HPLC

0.19%

Delta-9-THC

0.00%

**CBD** 

| Cannabinoid          | % wt  | mg/g   |
|----------------------|-------|--------|
| CBDA                 | 0.059 | 0.59   |
| CBGA                 | 0.588 | 5.88   |
| THCVa                | 0.175 | 1.75   |
| Delta-9-THC          | 0.192 | 1.92   |
| THCA                 | 25.46 | 254.6  |
| Total Cannabinoids   | 26.47 | 264.7  |
| Calculated Total THC | 22.52 | 225.20 |
| Calculated CBD Yield | 0.05  | 0.52   |