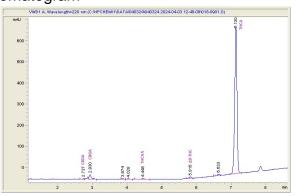

## Piffco

# Sample 656-040324-144

**Poprocks** 

Sample Submitted: 04-03-2024; Report Date: 04-10-2024

# **Poprocks**

Plant Material: Hemp Flower

#### Chromatogram



# Cannabinoid Profile



### Cannabinoid Profile by HPLC

0.19%

Delta-9-THC

0.00%

**CBD** 

| Cannabinoid          | % wt  | mg/g   |
|----------------------|-------|--------|
| CBDA                 | 0.059 | 0.59   |
| CBGA                 | 0.588 | 5.88   |
| THCVa                | 0.175 | 1.75   |
| Delta-9-THC          | 0.192 | 1.92   |
| THCA                 | 25.46 | 254.6  |
| Total Cannabinoids   | 26.47 | 264.7  |
| Calculated Total THC | 22.52 | 225.20 |
| Calculated CBD Yield | 0.05  | 0.52   |

Calculated Total THC = Delta-9-THC + 0.877 \* THCA Calculated Maximum CBD Yield = CBD + 0.877 \* CBDA

26.47%

**Total Cannabinoids** 

## Marin Analytics, LLC

250 Bel Marin Keys Blvd, Suite D4 Novato, CA 94949

833-321-TEST / info@marinanalytics.com



Mike Clemmons Lab Manager