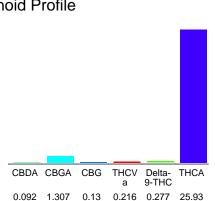

#### Cannabinoid Profile

## Cannabinoid Profile by HPLC

0.28%

Delta-9-THC

0.00%

CBD

27.95%

**Total Cannabinoids** 

| Cannabinoid          | % wt     | mg/g   |
|----------------------|----------|--------|
| CBDA                 | 0.092    | 0.92   |
| CBGA                 | 1.307    | 13.07  |
| CBG                  | 0.13     | 1.3    |
| THCVa                | 0.216    | 2.16   |
| Delta-9-THC          | 0.277    | 2.77   |
| THCA                 | 25.93    | 259.3  |
| Total Cannabinoids   | 27.95    | 279.5  |
| Calculated Total THC | 23.02    | 230.18 |
| Calculated CBD Yield | 0.08     | 0.81   |
|                      | <b>-</b> |        |