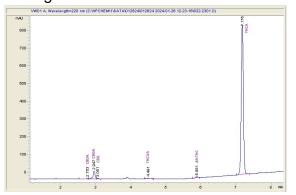

## Piffco

## Sample 716-012624-011

Piff Bacio 41

Sample Submitted: 01-26-2024; Report Date: 02-03-2024

# Piff Bacio 41

Plant Material: Hemp Flower

### Chromatogram



#### Cannabinoid Profile



## Cannabinoid Profile by HPLC

0.28%

Delta-9-THC

0.00%

CBD

27.95%

**Total Cannabinoids** 

| Cannabinoid          | % wt     | mg/g   |
|----------------------|----------|--------|
| CBDA                 | 0.092    | 0.92   |
| CBGA                 | 1.307    | 13.07  |
| CBG                  | 0.13     | 1.3    |
| THCVa                | 0.216    | 2.16   |
| Delta-9-THC          | 0.277    | 2.77   |
| THCA                 | 25.93    | 259.3  |
| Total Cannabinoids   | 27.95    | 279.5  |
| Calculated Total THC | 23.02    | 230.18 |
| Calculated CBD Yield | 0.08     | 0.81   |
|                      | <b>-</b> |        |

Calculated Total THC = Delta-9-THC + 0.877 \* THCA Calculated Maximum CBD Yield = CBD + 0.877 \* CBDA

Marin Analytics, LLC

250 Bel