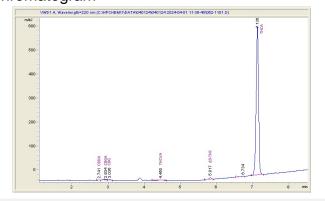

### **Piffco**

# Sample 716-040124-034

Lemon Cherry Gelato

Sample Submitted: 04-01-2024; Report Date: 04-01-2024

# Lemon Cherry Gelato

Plant Material: Hemp Flower

#### Chromatogram



#### Cannabinoid Profile



## Cannabinoid Profile by HPLC

0.29%

Delta-9-THC

0.00%

**CBD** 

26.90%

**Total Cannabinoids** 

| Cannabinoid               | % wt  | mg/g   |
|---------------------------|-------|--------|
| CBDA                      | 0.041 | 0.41   |
| CBGA                      | 0.049 | 0.49   |
| CBG                       | 0.062 | 0.62   |
| THCVa                     | 0.136 | 1.36   |
| Delta-9-THC               | 0.292 | 2.92   |
| THCA                      | 26.32 | 263.16 |
| <b>Total Cannabinoids</b> | 26.90 | 269.0  |
| Calculated Total THC      | 23.37 | 233.71 |
| Calculated CBD Yield      | 0.04  | 0.36   |
|                           |       |        |

Calculated Total THC = Delta-9-THC + 0.877 \* THCA Calculated Maximum CBD Yield = CBD + 0.877 \* CBDA