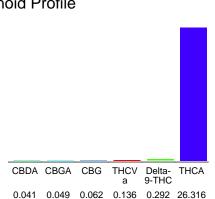

#### Cannabinoid Profile

## Cannabinoid Profile by HPLC

0.29%

Delta-9-THC

0.00%

**CBD** 

26.90%

**Total Cannabinoids** 

| Cannabinoid               | % wt  | mg/g   |
|---------------------------|-------|--------|
| CBDA                      | 0.041 | 0.41   |
| CBGA                      | 0.049 | 0.49   |
| CBG                       | 0.062 | 0.62   |
| THCVa                     | 0.136 | 1.36   |
| Delta-9-THC               | 0.292 | 2.92   |
| THCA                      | 26.32 | 263.16 |
| <b>Total Cannabinoids</b> | 26.90 | 269.0  |
| Calculated Total THC      | 23.37 | 233.71 |
| Calculated CBD Yield      | 0.04  | 0.36   |
|                           |       |        |