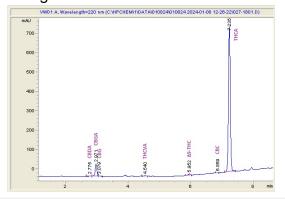

### **Piffco**

# Sample 716-010823-006

Jokerz

Sample Submitted: 01-08-2023; Report Date: 01-08-2024

## Jokerz

Plant Material: Hemp Flower

#### Chromatogram



# Cannabinoid Profile



## Cannabinoid Profile by HPLC

0.27%

Delta-9-THC

0.00%

CBD

27.07%

**Total Cannabinoids** 

| Cannabinoid          | % wt  | mg/g   |
|----------------------|-------|--------|
| CBDA                 | 0.079 | 0.79   |
| CBGA                 | 1.754 | 17.54  |
| CBG                  | 0.079 | 0.79   |
| THCVa                | 0.114 | 1.14   |
| Delta-9-THC          | 0.269 | 2.69   |
| THCA                 | 24.77 | 247.72 |
| Total Cannabinoids   | 27.07 | 270.7  |
| Calculated Total THC | 21.99 | 219.94 |
| Calculated CBD Yield | 0.07  | 0.69   |

Calculated Total THC = Delta-9-THC + 0.877 \* THCA Calculated Maximum CBD Yield = CBD + 0.877 \* CBDA

Marin Analytics, LLC

250 Bel Marin Keys Blvd, Suite D4 Novato, CA 94949

833-321-TEST / info@marinanalytics.c