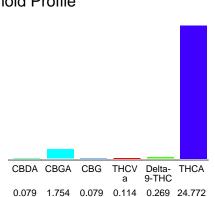

# Cannabinoid Profile

## Cannabinoid Profile by HPLC

0.27%

Delta-9-THC

0.00%

CBD

27.07%

**Total Cannabinoids** 

| Cannabinoid          | % wt  | mg/g   |
|----------------------|-------|--------|
| CBDA                 | 0.079 | 0.79   |
| CBGA                 | 1.754 | 17.54  |
| CBG                  | 0.079 | 0.79   |
| THCVa                | 0.114 | 1.14   |
| Delta-9-THC          | 0.269 | 2.69   |
| THCA                 | 24.77 | 247.72 |
| Total Cannabinoids   | 27.07 | 270.7  |
| Calculated Total THC | 21.99 | 219.94 |
| Calculated CBD Yield | 0.07  | 0.69   |