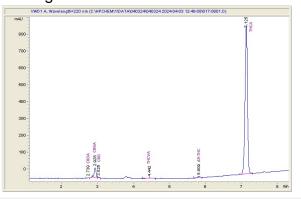

## **Piffco**

# Sample 656-040324-143

Facade

Sample Submitted: 04-03-2024; Report Date: 04-10-2024

# **Facade**

Plant Material: Hemp Flower

#### Chromatogram



# Cannabinoid Profile



## Cannabinoid Profile by HPLC

0.29%

Delta-9-THC

0.00%

CBD

32.09%

**Total Cannabinoids** 

| Cannabinoid          | % wt  | mg/g   |
|----------------------|-------|--------|
| CBDA                 | 0.048 | 0.48   |
| CBGA                 | 1.475 | 14.75  |
| CBG                  | 0.075 | 0.75   |
| THCVa                | 0.174 | 1.74   |
| Delta-9-THC          | 0.286 | 2.86   |
| THCA                 | 30.04 | 300.35 |
| Total Cannabinoids   | 32.09 | 320.9  |
| Calculated Total THC | 26.63 | 266.27 |
| Calculated CBD Yield | 0.04  | 0.42   |

Calculated Total THC = Delta-9-THC + 0.877 \* THCA Calculated Maximum CBD Yield = CBD + 0.877 \* CBDA

# Marin Analytics, LLC

250 Bel Marin Keys Blvd, Suite D4 Novato, CA 94949

833-321-TEST / info@marinanalytics