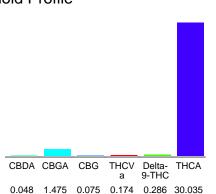

# Cannabinoid Profile

## Cannabinoid Profile by HPLC

0.29%

Delta-9-THC

0.00%

CBD

32.09%

**Total Cannabinoids** 

| Cannabinoid          | % wt  | mg/g   |
|----------------------|-------|--------|
| CBDA                 | 0.048 | 0.48   |
| CBGA                 | 1.475 | 14.75  |
| CBG                  | 0.075 | 0.75   |
| THCVa                | 0.174 | 1.74   |
| Delta-9-THC          | 0.286 | 2.86   |
| THCA                 | 30.04 | 300.35 |
| Total Cannabinoids   | 32.09 | 320.9  |
| Calculated Total THC | 26.63 | 266.27 |
| Calculated CBD Yield | 0.04  | 0.42   |