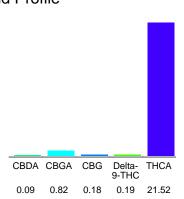

#### Cannabinoid Profile

### Cannabinoid Profile by HPLC

0.19%

Delta-9-THC

0.00%

**CBD** 

| % wt  | mg/g                                           |
|-------|------------------------------------------------|
| 0.09  | 0.9                                            |
| 0.82  | 8.2                                            |
| 0.18  | 1.8                                            |
| 0.19  | 1.9                                            |
| 21.52 | 215.2                                          |
| 22.80 | 228.0                                          |
| 19.06 | 190.63                                         |
| 80.0  | 0.79                                           |
|       | 0.09<br>0.82<br>0.18<br>0.19<br>21.52<br>22.80 |