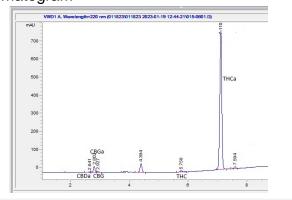

# **Marin Analytics**

# **Analysis Report**

## Sample 150-051823-132

Cheetah Piss

Sample Submitted: 05-18-2023; Report Date: 05-18-2023

## **Cheetah Piss**

### Chromatogram



#### Cannabinoid Profile



### Cannabinoid Profile by HPLC

0.19%

Delta-9-THC

0.00%

**CBD** 

| % wt  | mg/g                                           |
|-------|------------------------------------------------|
| 0.09  | 0.9                                            |
| 0.82  | 8.2                                            |
| 0.18  | 1.8                                            |
| 0.19  | 1.9                                            |
| 21.52 | 215.2                                          |
| 22.80 | 228.0                                          |
| 19.06 | 190.63                                         |
| 80.0  | 0.79                                           |
|       | 0.09<br>0.82<br>0.18<br>0.19<br>21.52<br>22.80 |

Calculated Maximum Delta-9-THC Yield = Delta-9-THC