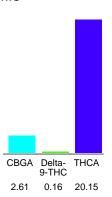

### Cannabinoid Profile by HPLC

0.16%

Delta-9-THC

0.00%

**CBD** 

| Cannabinoid          | % wt  | mg/g  |
|----------------------|-------|-------|
| CBGA                 | 2.61  | 26.1  |
| Delta-9-THC          | 0.16  | 1.6   |
| THCA                 | 20.15 | 201.5 |
| Total Cannabinoids   | 22.92 | 229.2 |
| Calculated CBD Yield | 0.00  | 0.00  |