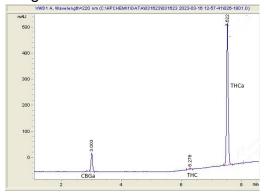

#### Chromatogram

### Cannabinoid Profile by HPLC

0.16%

Delta-9-THC

0.00%

**CBD** 

| Cannabinoid          | % wt  | mg/g  |
|----------------------|-------|-------|
| CBGA                 | 2.61  | 26.1  |
| Delta-9-THC          | 0.16  | 1.6   |
| THCA                 | 20.15 | 201.5 |
| Total Cannabinoids   | 22.92 | 229.2 |
| Calculated CBD Yield | 0.00  | 0.00  |