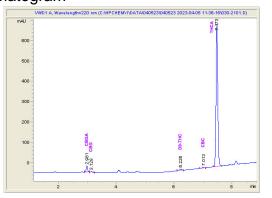

# Marin Analytics

## Analysis Report

## Sample 623-080523-003

Modified ICC (THCA Hemp Flower)

Sample Submitted: 08-05-2023; Report Date: 08-08-2023

### Modified ICC (THCA Hemp Flower)

Plant Material: Flower

#### Chromatogram





#### Cannabinoid Profile by HPLC



Cannabinoid % wt mg/g CBGA 1.06 10.6 CBG 0.13 1.3 Delta-9-THC 0.18 1.8 THCA 27.0 270.0 **Total Cannabinoids** 28.37 283.7 Calculated Delta-9-THC Yield 23.86 238.59 Calculated CBD Yield 0.00 0.00 Calculated Maximum Delta-9-THC Yield = Delta-9-THC + 0.877 \* THCA Calculated Maximum CBD Yield = CBD + 0.877 \* CBDA

Marin Analytics, LLC 250 Bel Marin Keys Blvd, Suite D4 Novato, CA 94949

415-936-6477 / sarabiancalana1@gmail.com

Sara Biancald Sara Biancalana

Chief Scientist

This sample has been tested by Marin Analytics, LLC using valid testing methodologies and a quality system. Values reported relate only to the sample tested. Marin Analytics, LLC makes no claims as to the efficacy, safety or other risks associated with any detected or non-detected l