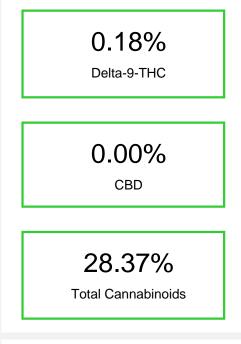

#### Cannabinoid Profile by HPLC

Cannabinoid % wt mg/g CBGA 1.06 10.6 CBG 0.13 1.3 Delta-9-THC 0.18 1.8 THCA 27.0 270.0 **Total Cannabinoids** 28.37 283.7 Calculated Delta-9-THC Yield 23.86 238.59 Calculated CBD Yield 0.00 0.00 Calculated Maximum Delta-9-THC Yield = Delta-9-THC + 0.877 \* THCA Calculated Maximum CBD Yield = CBD + 0.877 \* CBDA