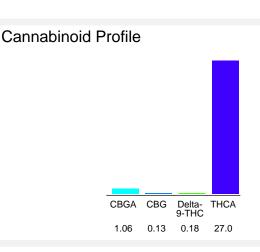

#### Cannabinoid Profile by HPLC

Cannabinoid % wt mg/g CBGA 1.06 10.6 CBG 0.13 1.3 Delta-9-THC 0.18 1.8 THCA 27.0 270.0 **Total Cannabinoids** 28.37 283.7 Calculated Delta-9-THC Yield 23.86 238.59 Calculated CBD Yield 0.00 0.00 Calculated Maximum Delta-9-THC Yield = Delta-9-THC + 0.877 \* THCA Calculated Maximum CBD Yield = CBD + 0.877 \* CBDA