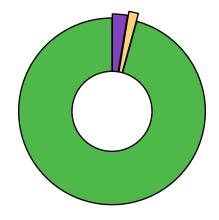

| Total THC (THCA*0.877+d9-THC) | 20.7%                 |
|-------------------------------|-----------------------|
| Total CBD (CBDA*0.877+CBD)    | <loq%< th=""></loq%<> |
| Moisture Content              | 9.23%                 |

| <u>Cannabinoid</u>                            | % Weight                                        | mg/g                |
|-----------------------------------------------|-------------------------------------------------|---------------------|
| CBDVA                                         | <loq< td=""><td><loq< td=""></loq<></td></loq<> | <loq< td=""></loq<> |
| CBDV                                          | <loq< td=""><td><loq< td=""></loq<></td></loq<> | <loq< td=""></loq<> |
| CBDA*                                         | <loq< td=""><td><loq< td=""></loq<></td></loq<> | <loq< td=""></loq<> |
| CBGA                                          | 0.923                                           | 9.23                |
| CBG                                           | <loq< td=""><td><loq< td=""></loq<></td></loq<> | <loq< td=""></loq<> |
| CBD*                                          | <loq< td=""><td><loq< td=""></loq<></td></loq<> | <loq< td=""></loq<> |
| THCV                                          | <loq< td=""><td><loq< td=""></loq<></td></loq<> | <loq< td=""></loq<> |
| CBN                                           | <loq< td=""><td><loq< td=""></loq<></td></loq<> | <loq< td=""></loq<> |
| d9-THC*                                       | 0.201                                           | 2.01 /              |
| d8-THC                                        | <loq< td=""><td><loq< td=""></loq<></td></loq<> | <loq< td=""></loq<> |
| CBC                                           | <loq< td=""><td><lqq< td=""></lqq<></td></loq<> | <lqq< td=""></lqq<> |
| THCA*                                         | 25.7                                            | 257.0               |
| Total Cannabinoids *ORELAP Accredited Analyte |                                                 | 268.2               |

Limit Of Quantitation: 0.1%, analyte not measured

**CBGA** 

d9-THC\*

THCA\*

These test results may not be altered or reproduced except in full without the permission of Pinnacle Analytics. These results were generated following the Oregon Administrative Rules and in accordance with the NELAP Institute under ORELAP License #4152 Report generated by Routine\_Potency\_Rev10\_7-17-2022