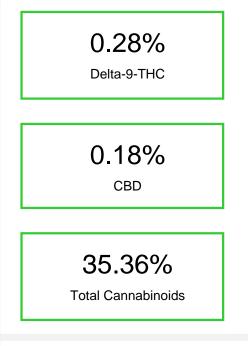

# Cannabinoid Profile

### Cannabinoid Profile by HPLC

CBGA 0.6 6.0 CBG 0.16 1.6 CBD 0.18 1.8 Delta-9-THC 0.28 2.8 THCA 34.14 341.4 **Total Cannabinoids** 353.6 35.36 Calculated Delta-9-THC Yield 29.94 294.51 **Calculated CBD Yield** 1.80 0.18 Calculated Maximum Delta-9-THC Yield = Delta-9-THC + 0.877 \* THCA Calculated Maximum CBD Yield = CBD + 0.877 \* CBDA