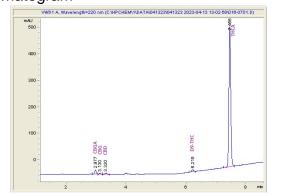

### Chromatogram

### Cannabinoid Profile by HPLC

CBGA 0.6 6.0 CBG 0.16 1.6 CBD 0.18 1.8 Delta-9-THC 0.28 2.8 THCA 34.14 341.4 **Total Cannabinoids** 353.6 35.36 Calculated Delta-9-THC Yield 29.94 294.51 **Calculated CBD Yield** 1.80 0.18 Calculated Maximum Delta-9-THC Yield = Delta-9-THC + 0.877 \* THCA Calculated Maximum CBD Yield = CBD + 0.877 \* CBDA