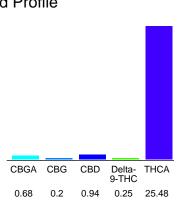

#### Cannabinoid Profile

## Cannabinoid Profile by HPLC

0.25%

Delta-9-THC

0.94%

**CBD** 

| Cannabinoid                  | % wt  | mg/g   |
|------------------------------|-------|--------|
| CBGA                         | 0.68  | 6.8    |
| CBG                          | 0.2   | 2.0    |
| CBD                          | 0.94  | 9.4    |
| Delta-9-THC                  | 0.25  | 2.5    |
| THCA                         | 25.48 | 254.8  |
| Total Cannabinoids           | 27.55 | 275.5  |
| Calculated Delta-9-THC Yield | 22.60 | 225.96 |
| Calculated CBD Yield         | 0.94  | 9.40   |