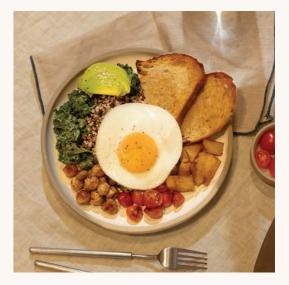

# BREAKFAST BOWL

320

(P)

EGG OF YOUR CHOICE SERVED WITH SOURDOUGH, SAUTEED POTATOES, QUINOA, SAUTEED TOMATOES, SAUSAGE, KALE AND AVOCADO.

| CETARIAN                                                                        | 285 |
|---------------------------------------------------------------------------------|-----|
| H FRESH CREAM TOPPED WITH PARMESAN<br>BRIOCHE.                                  |     |
| EGETARIAN                                                                       | 285 |
| ITH BOILED EGG SLICES AND PICKLED RADISH,<br>NN A SLICE OF SOURDOUGH BREAD.     |     |
| TARIAN SIGNATURE                                                                | 395 |
| DMATOES AND BASIL, TOPPED WITH GRATED<br>ND BALSAMIC VINEGAR. SERVED ON LIGHTLY |     |
|                                                                                 | 365 |
| RACHA SAUCE WITH SAUTEED MUSHROOMS<br>HE TOAST.                                 |     |
| Γ                                                                               | 315 |
| ) GINGER INFUSED CREAM CHEESE TOPPED<br>SERVED ON A SLICE OF SOURDOUGH BREAD.   |     |
|                                                                                 | 285 |