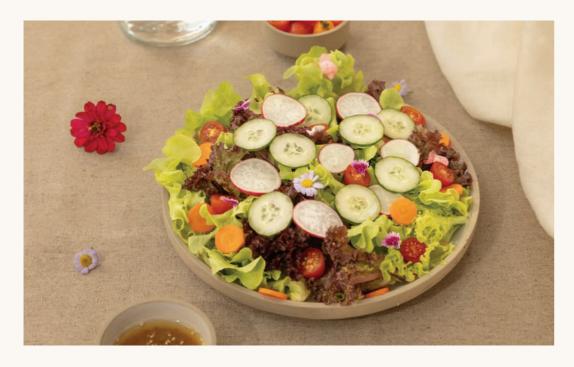

# GREENS

GARDENS SALAD VEGAN SIGNATURE MIXED SEASONAL GREENS WITH CARROTS, TOMATOES, FRESH RADISH AND CUCUMBER WITH LIGHT SESAME VINAIGRETTE. 250

PEACH & SERRANO TOMATO SALAD VEGETARIAN SIGNATURE

ICEBERG LETTUCE AND BASIL SERVED WITH SEASONAL TOMATOES AND PEACH SLICES. TOPPED WITH SERRANO HAM, BURRATA CHEESE, PEACH AND BALSAMIC DRESSING.