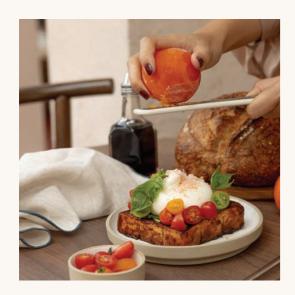

#### GARDENS SALMON EGG BENEDICT SIGNATURE

POACHED EGGS WITH SMOKED SALMON AND ROCKET SERVED ON WHOLE WHEAT ENGLISH MUFFINS. TOPPED WITH CLASSIC HOLLANDAISE SAUCE AND DILL & PARSLEY HOLLANDAISE SAUCE.