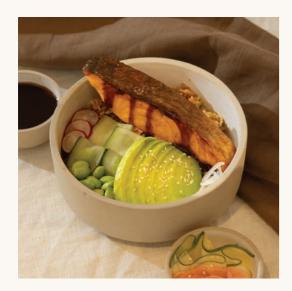

#### SALMON TERIYAKI RICE BOWL

SESAME AND GARLIC FRIED RICE WITH PAN SEARED SALMON TERIYAKI, EDAMAME, AVOCADO, PICKLED RADISH AND CUCUMBER.

380

275

GARLIC SHRIMP & CAULIFLOWER

340

FLAMBEED SHRIMP, CAULIFLOWER, BROCCOLI AND SLOW COOKED BEETROOT TOSSED IN GARLIC AND MIXED SPICES.