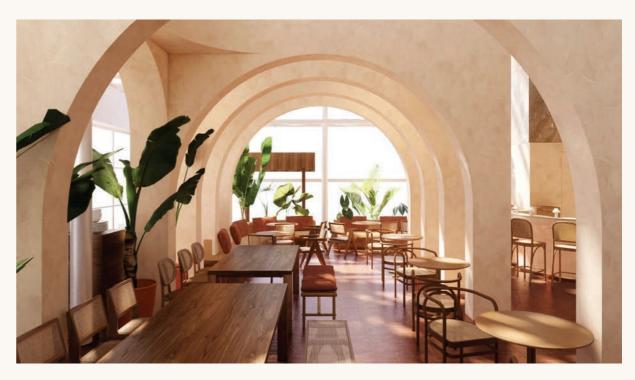

# LOCATIONS

CENTRALWORLD OFFICES GROUND FLOOR

(

HEART MADE FOOD FROM YOUR FAVOURITE ALL DAY EATERY

APOSTOFI HOUSE 122 NARADHIWAS ROAD, FLOOR 4

OUR FIRST BANGKOK EATERY - SITUATED BETWEEN CENTRAL WORLD, GROOVE AND THE OFFICES AT CENTRALWORLD WITH A SPACE AS COMFORTING AS HOME, IT'S A PLACE THAT BRINGS TOGETHER DELICIOUS AND COMFORTING FOOD, BEAUTIFUL DESIGN AND AMAZING PEOPLE.

OUR SECOND HOME TAKES OVER THE ENTIRE FOURTH FLOOR AT APOSTOFI HOUSE. WITH A BEAUTIFUL VIEW OF NARADHI-WAS ROAD WITH AN OUTDOOR TERRACE SEATING AREA.

crafted with love.