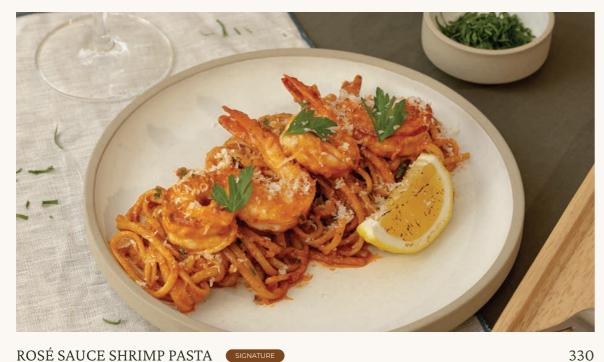

# ROSÉ SAUCE SHRIMP PASTA SIGNATURE

PASTA TOSSED IN SPECIAL SEAFOOD ROSÉ SAUCE, TOPPED WITH SEARED SHRIMP AND PARMESAN CHEESE.

BEEF BOWL 420

SEARED JASMINE WAGYU SERVED ON TOP OF BEEF FAT FRIED RICE. SERVED WITH ONSEN EGG, LEEKS AND CRISPED GARLIC.

320

pasta PLATES

ROSÉ SAUCE SHRIMP PASTA

330

PASTA TOSSED IN SPECIAL SEAFOOD ROSÉ SAUCE, TOPPED WITH SEARED SHRIMP AND PARMESAN CHEESE.

| 1 |  |
|---|--|
|   |  |

SIGNATURE