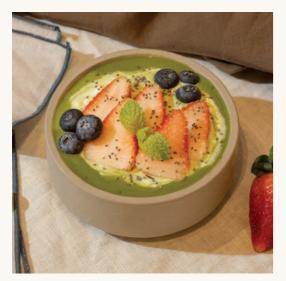

#### MATCHA STRAWBERRY SMOOTHIE BOWL

VEGETARIAN

MATCHA INFUSED YOGURT, BANANA AND STRAWBERRY TOPPED WITH FRESH BERRIES, CHIA SEEDS AND GREEK YOGURT.

GARDENS ACAI BOWL 350

SECRET RECIPE ACAI BASE TOPPED WITH GRANOLA, BANANAS, BERRIES, CHIA SEEDS AND PEANUT BUTTER.