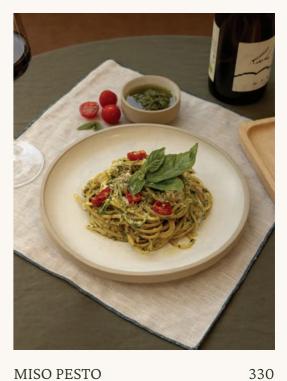

#### MISO PESTO & ZUCCHINI PASTA

PASTA AND ZUCCHINI JULIENNE TOSSED IN MISO PESTO, TOPPED WITH SUN DRIED TOMATOES, PARMESAN CHEESE AND BASIL.

VEGETARIAN SIGNATURE

|                                                                 | 320 |
|-----------------------------------------------------------------|-----|
| D HERBS AND SPICES, TOPPED WITH                                 |     |
|                                                                 | 460 |
| ND MUSHROOM CREAM SAUCE WITH<br>IK TRUFFLE SLICES AND PARMESAN. |     |
|                                                                 | 350 |