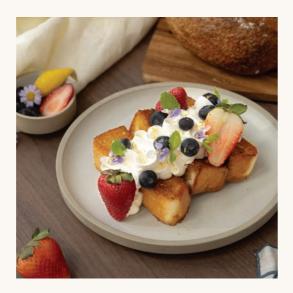

CARAMELIZED BRIOCHE WITH LEMON ZEST INFUSED WHIPPED FRESH CREAM. TOPPED WITH SEASONAL FRUITS.

395