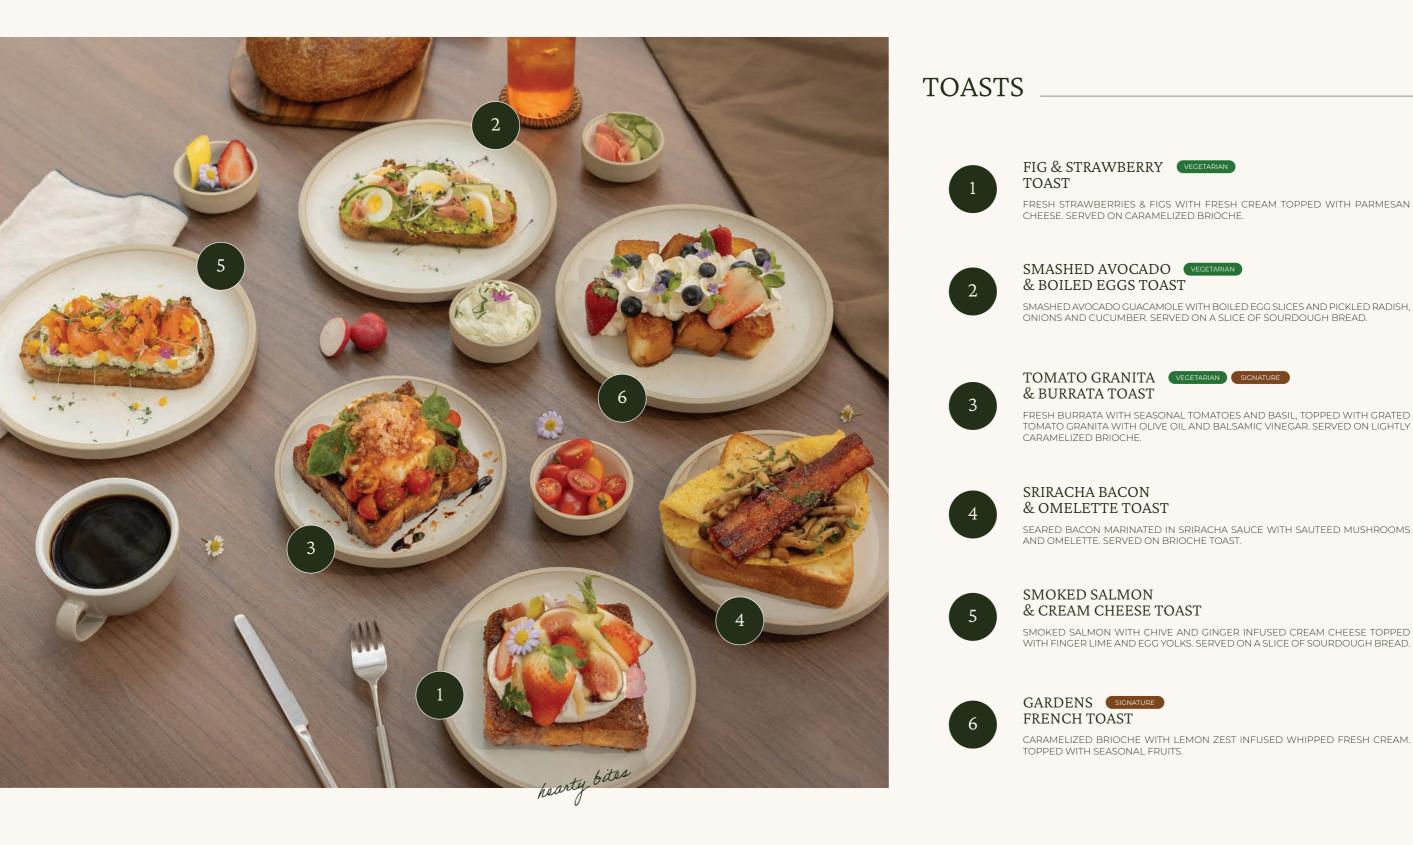

#### TOMATO GRANITA & BURRATA TOAST

FRESH BURRATA WITH SEASONAL TOMATOES AND BASIL, TOPPED WITH GRATED TOMATO GRANITA, OLIVE OIL AND BALSAMIC VINEGAR. SERVED ON LIGHTLY CARAMELIZED BRIOCHE.

GARDENS FRENCH TOAST 285

CARAMELIZED BRIOCHE WITH LEMON ZEST INFUSED WHIPPED FRESH CREAM. TOPPED WITH SEASONAL FRUITS.

395