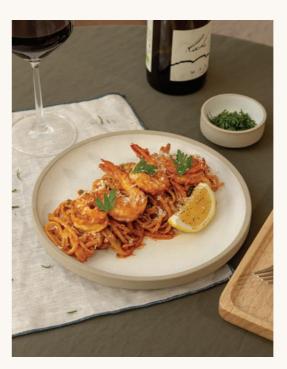

# ROSÉ SAUCE SHRIMP PASTA SIGNATURE

PASTA TOSSED IN SPECIAL SEAFOOD ROSÉ SAUCE, TOPPED WITH SEARED SHRIMP AND PARMESAN CHEESE.

BEEF BOWL 420

SEARED JASMINE WAGYU SERVED ON TOP OF BEEF FAT FRIED RICE. SERVED WITH ONSEN EGG, LEEKS AND CRISPED GARLIC.

320

pasta PLATES

ROSÉ SAUCE SHRIMP PASTA

330

PASTA TOSSED IN SPECIAL SEAFOOD ROSÉ SAUCE, TOPPED WITH SEARED SHRIMP AND PARMESAN CHEESE.

| 1 |  |
|---|--|
|   |  |

SIGNATURE