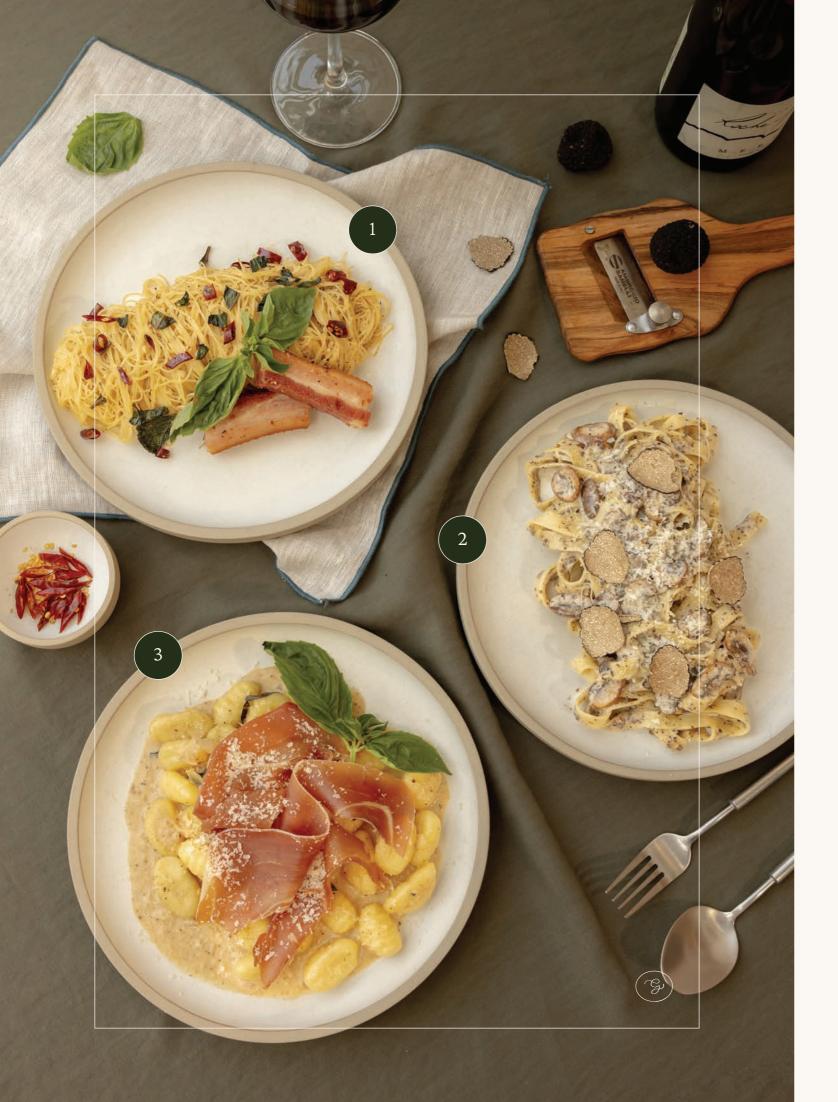

# PASTA AGLIO E OLIO

PASTA TOSSED IN GARLIC, CHILI AND MIXED THICK CUT BACON.

# TARTUFO TRUFFLE VEGETARIAN PASTA

PASTA TOSSED IN TRUFFLE INFUSED OIL AND SAUTEED MUSHROOMS, TOPPED WITH BLACK

## POTATO GNOCCHI AND SERRANO HAM

POTATO GNOCCHI IN SEASONED WHITE CREAM SAUCE AND BASIL TOPPED WITH SERRANO HAM.