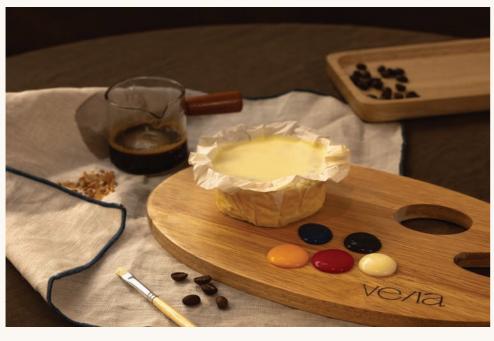

VE/LA SIGNATURE CANVAS CHEESECAKE 300

WHITE CHOCOLATE COVERED BASQUE CHEESECAKE WITH COLOURED FROSTINGS AND PAINTBRUSH.