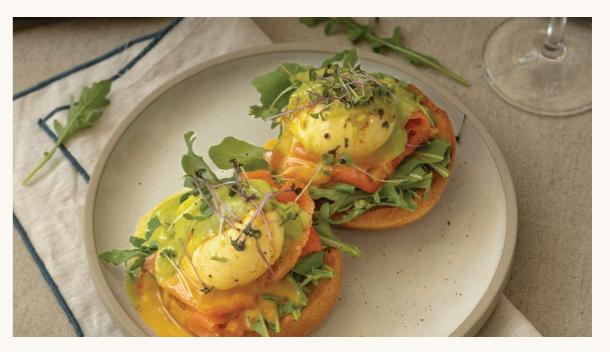

#### GARDENS SALMON EGG BENEDICT SIGNATURE

POACHED EGGS WITH SMOKED SALMON AND ROCKET SERVED ON WHOLE WHEAT ENGLISH MUFFINS. TOPPED WITH CLASSIC HOLLANDAISE SAUCE AND DILL & PARSLEY HOLLANDAISE SAUCE.