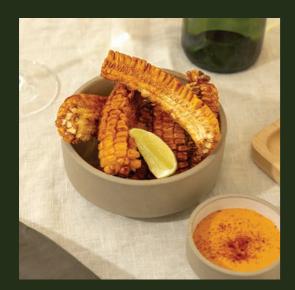

## PAPRIKA & MALA CORN RIBS

220

CORN ON THE COB SLICES TOSSED IN 7 HERBS AND SPICES AND DEEP FRIED TO PERFECTION. SERVED WITH A LIME WEDGE AND MALA CREAM DIP.