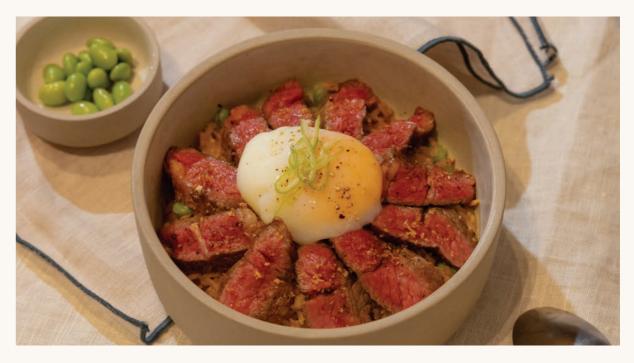

# ROSÉ SAUCE SHRIMP PASTA SIGNATURE

PASTA TOSSED IN SPECIAL SEAFOOD ROSÉ SAUCE, TOPPED WITH SEARED SHRIMP AND PARMESAN CHEESE.

BEEF BOWL 420

SEARED JASMINE WAGYU SERVED ON TOP OF BEEF FAT FRIED RICE. SERVED WITH ONSEN EGG, LEEKS AND CRISPED GARLIC.

BEEF SIGNATURE BOWL

SEARED JASMINE WAGYU SERVED ON TOP OF BEEF FAT FRIED RICE. SERVED WITH ONSEN EGG, LEEKS AND CRISPED GARLIC.

BREAKFAST SIGNATURE BOWL

EGG OF YOUR CHOICE SERVED WITH SOURDOUGH, SAUTEED POTATOES, QUINOA, SAUTEED TOMATOES, SAUSAGE, KALE AND AVOCADO.