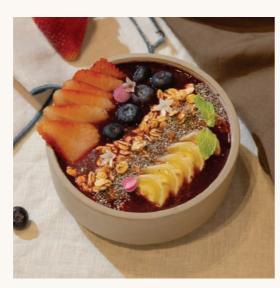

#### MATCHA STRAWBERRY SMOOTHIE BOWL

VEGETARIAN

MATCHA INFUSED YOGURT, BANANA AND STRAWBERRY TOPPED WITH FRESH BERRIES, CHIA SEEDS AND GREEK YOGURT.

GARDENS ACAI BOWL 350

SECRET RECIPE ACAI BASE TOPPED WITH GRANOLA, BANANAS, BERRIES, CHIA SEEDS AND PEANUT BUTTER.