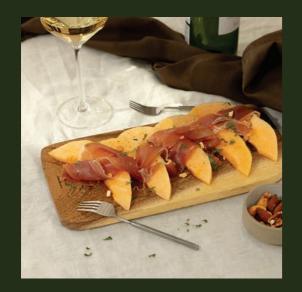

# GREENS

GARDENS SALAD VEGAN SIGNATURE MIXED SEASONAL GREENS WITH CARROTS, TOMATOES, FRESH RADISH AND CUCUMBER WITH LIGHT SESAME VINAIGRETTE. 250

PEACH & SERRANO TOMATO SALAD VEGETARIAN SIGNATURE

ICEBERG LETTUCE AND BASIL SERVED WITH SEASONAL TOMATOES AND PEACH SLICES. TOPPED WITH SERRANO HAM, BURRATA CHEESE, PEACH AND BALSAMIC DRESSING.

# BITES

| SERRANO HAM | 385 |
|-------------|-----|
| AND MELON   |     |

SERRANO HAM WRAPPED WITH MELON SLICES TOPPED WITH SPICES, OLIVE OIL AND PARSLEY. SERVED WITH ASSORTED NUTS.

CHICKEN POP SKEWERS 195