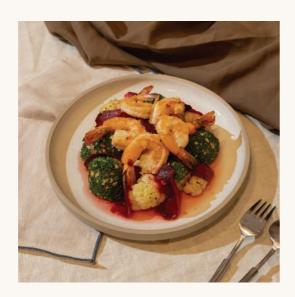

#### SALMON TERIYAKI RICE BOWL

SESAME AND GARLIC FRIED RICE WITH PAN SEARED SALMON TERIYAKI, EDAMAME, AVOCADO, PICKLED RADISH AND CUCUMBER.

380

275

GARLIC SHRIMP & CAULIFLOWER

340

FLAMBEED SHRIMP, CAULIFLOWER, BROCCOLI AND SLOW COOKED BEETROOT TOSSED IN GARLIC AND MIXED SPICES.