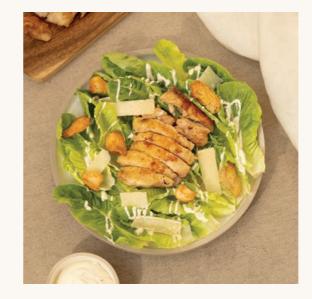

## 290

(P)

BABY COS DRIZZLE WITH HOMEMADE CAESAR DRESSING, SERVED WITH SOURDOUGH CROUTONS AND SEASONED GRILLED CHICKEN THIGH.

390

WILD ROCKET WITH FILET ICEBERG, STRAWBERRIES, BLACK TRUFFLES, FETA CHEESE AND BALSAMIC DRESSING.