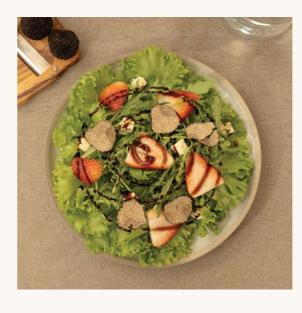

## 290

(P)

BABY COS DRIZZLE WITH HOMEMADE CAESAR DRESSING, SERVED WITH SOURDOUGH CROUTONS AND SEASONED GRILLED CHICKEN THIGH.

390

WILD ROCKET WITH FILET ICEBERG, STRAWBERRIES, BLACK TRUFFLES, FETA CHEESE AND BALSAMIC DRESSING.