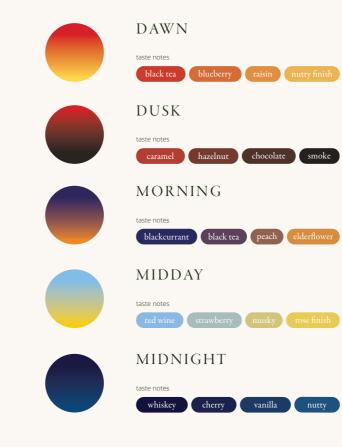

# HOT TEAS BY MARIAGE FRÈRES

| MARCO POLO         | 150 |
|--------------------|-----|
| ENGLISH BREAKFAST  | 150 |
| EARL GREY IMPERIAL | 150 |
| BLANC & ROSE       | 150 |

| bean origin<br>thai, rwanda & ethiopia   | roast leve<br>mediur      |
|------------------------------------------|---------------------------|
| bitter                                   | acid                      |
| O washed process, for espresso drin      | iks                       |
| bean origin<br>thai pangkhon             | roast leve<br>medium/ dar |
| bitter                                   | acid                      |
|                                          |                           |
| washed process, for espresso drin        | ıks                       |
| bean origin<br>ethiopia gerbicho rogicha | roast leve<br>medium      |
| bitter                                   | acid                      |
| natural process, for specialty brew      | /S.                       |
| bean origin                              | roast leve                |
| ethiopia yirgacheffe garse               | light/mediur              |
| bitter                                   | acid                      |
| O anearobic natrural process, for sp     | ecialty brews.            |
|                                          |                           |
| haan arinin                              | an and to                 |
| bean origin<br>honduras                  | roast lev<br>mediur       |