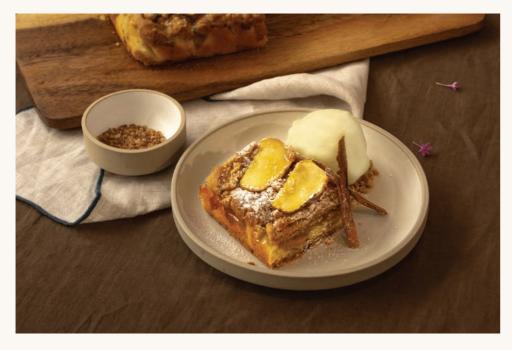

# SWEETS

CINNAMON APPLE CRUMBLE SIGNATURE

260

DICED CANDIED GREEN AND RED APPLES LAYERED WITH FRANGIPANE AND CRUMBLE. TOPPED WITH APPLE SLICES CINNAMON AND ICING SUGAR. SERVED WITH HOKKAIDO MILK ICE CREAM.