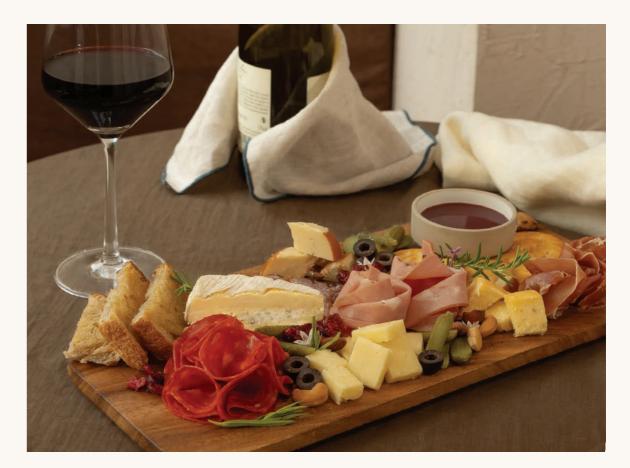

# CHARCUTERIE

HOUSE SELECTION OF CHARCUTERIE FOR TWO. 450

| SERRANO HAM               | 160 / 50G |
|---------------------------|-----------|
| SALAMI NAPOLI             | 160 / 50G |
| COPPA CORSICA             | 160 / 50G |
| MORTADELLA WITH PISTACHIO | 160 / 50G |
| CHORIZO                   | 160 / 50G |
|                           |           |

| BRIE TRUFFLE          | 180 / 50G |
|-----------------------|-----------|
| GOUDA CUMIN           | 120 / 50G |
| SMOKED NATURAL CHEESE | 120 / 50G |
| WHITE CHEDDAR         | 120 / 50G |

HOUSE SELECTION OF CHARCUTERIE FOR FOUR.

980

(F)

ADD-ONS OR MAKE YOUR OWN BOARD. (SELECT TWO OR MORE)

SELECTION OF CRACKERS SOURDOUGH OLIVES PICKLES DRIED CRANBERRIES & ALMONDS RASPBERRY JAM INCLUDED INCLUDED INCLUDED INCLUDED INCLUDED