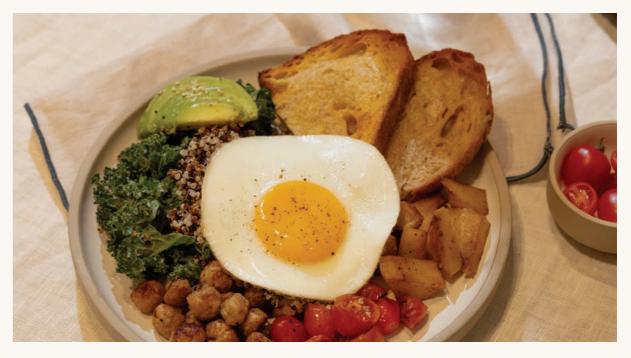

# BREAKFAST BOWL

320

(P)

EGG OF YOUR CHOICE SERVED WITH SOURDOUGH, SAUTEED POTATOES, QUINOA, SAUTEED TOMATOES, SAUSAGE, KALE AND AVOCADO.

| CETARIAN                                                                        | 285 |
|---------------------------------------------------------------------------------|-----|
| H FRESH CREAM TOPPED WITH PARMESAN<br>BRIOCHE.                                  |     |
| EGETARIAN                                                                       | 285 |
| ITH BOILED EGG SLICES AND PICKLED RADISH,<br>NN A SLICE OF SOURDOUGH BREAD.     |     |
| TARIAN SIGNATURE                                                                | 395 |
| DMATOES AND BASIL, TOPPED WITH GRATED<br>ND BALSAMIC VINEGAR. SERVED ON LIGHTLY |     |
|                                                                                 | 365 |
| RACHA SAUCE WITH SAUTEED MUSHROOMS<br>HE TOAST.                                 |     |
| Γ                                                                               | 315 |
| ) GINGER INFUSED CREAM CHEESE TOPPED<br>SERVED ON A SLICE OF SOURDOUGH BREAD.   |     |
|                                                                                 | 285 |