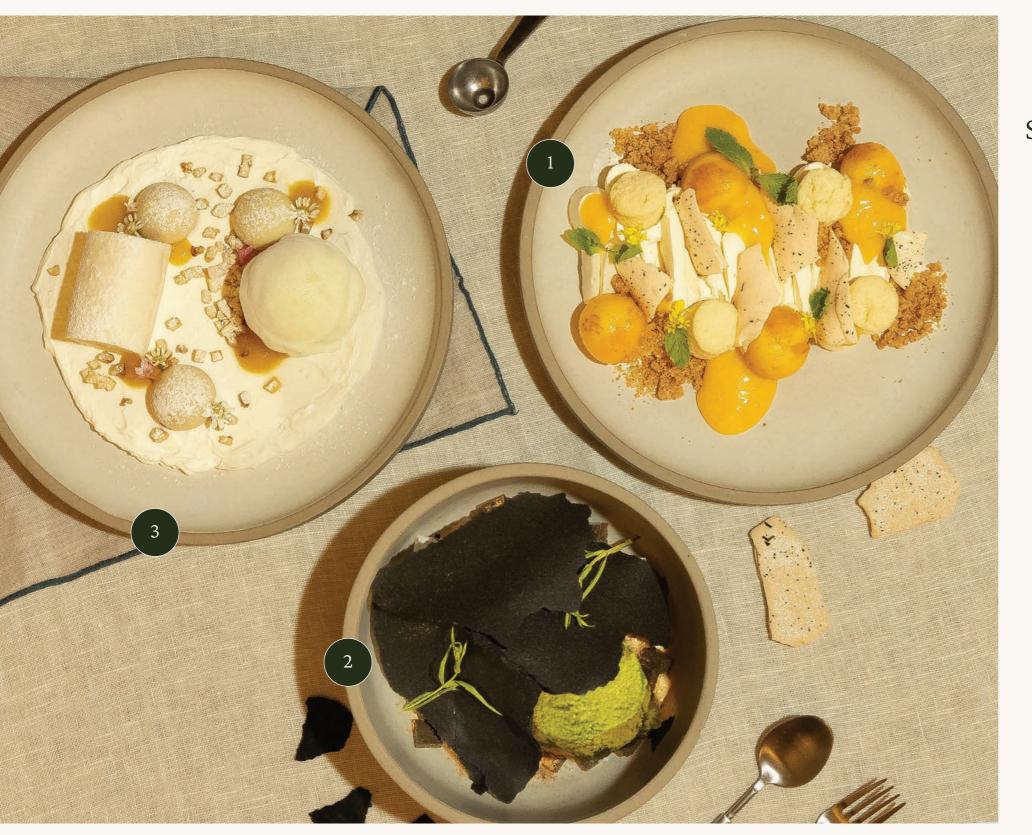

# SIGNATURE SWEETS

WALK ABOVE THE CITY

CRÈME FRAÎCHE, SOFT CHEESECAKE, EARL GREY MERINGUE, YUZU CURD AND MANGO SPHERES

WALK IN TO THE GARDEN

WALK IN TO THE WINTER

HOKKAIDO MILK ICE CREAM, WHITE CAKE ROLL, RASPBERRY CHOCOLATE BONBONS, PEACH GEL, PULVERIZED FREEZE DRIED BANANA WITH ICING SUGAR.

340

CHARCOAL TUILE, SHIZUOKA MATCHA ICE CREAM, ROASTED MOCHI, WARABI MOCHI, HOJICHA JELLY, DRIZZLED WITH KUROMITSU SYRUP.

360