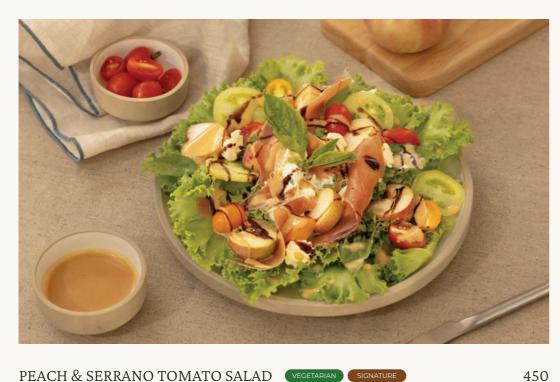

# GREENS

GARDENS SALAD VEGAN SIGNATURE MIXED SEASONAL GREENS WITH CARROTS, TOMATOES, FRESH RADISH AND CUCUMBER WITH LIGHT SESAME VINAIGRETTE. 250

PEACH & SERRANO TOMATO SALAD VEGETARIAN SIGNATURE

ICEBERG LETTUCE AND BASIL SERVED WITH SEASONAL TOMATOES AND PEACH SLICES. TOPPED WITH SERRANO HAM, BURRATA CHEESE, PEACH AND BALSAMIC DRESSING.