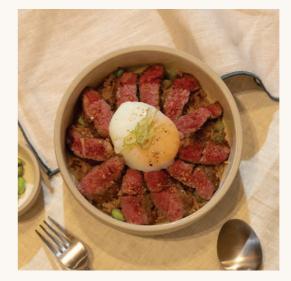

# ROSÉ SAUCE SHRIMP PASTA SIGNATURE

PASTA TOSSED IN SPECIAL SEAFOOD ROSÉ SAUCE, TOPPED WITH SEARED SHRIMP AND PARMESAN CHEESE.

BEEF BOWL 420

SEARED JASMINE WAGYU SERVED ON TOP OF BEEF FAT FRIED RICE. SERVED WITH ONSEN EGG, LEEKS AND CRISPED GARLIC.

BEEF SIGNATURE BOWL

SEARED JASMINE WAGYU SERVED ON TOP OF BEEF FAT FRIED RICE. SERVED WITH ONSEN EGG, LEEKS AND CRISPED GARLIC.

BREAKFAST SIGNATURE BOWL

EGG OF YOUR CHOICE SERVED WITH SOURDOUGH, SAUTEED POTATOES, QUINOA, SAUTEED TOMATOES, SAUSAGE, KALE AND AVOCADO.