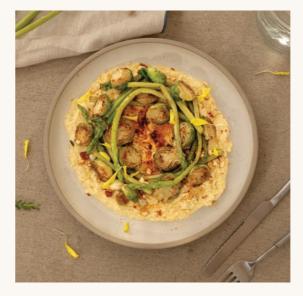

SPROUTS & ASPARAGUS HUMMUS

350

BLACKENED BRUSSEL SPROUTS AND ASPARAGUS SERVED ON CHICKPEA HUMMUS DRIZZLED WITH TARRAGON AND THYME OIL. SERVED WITH SOURDOUGH FINGERS.