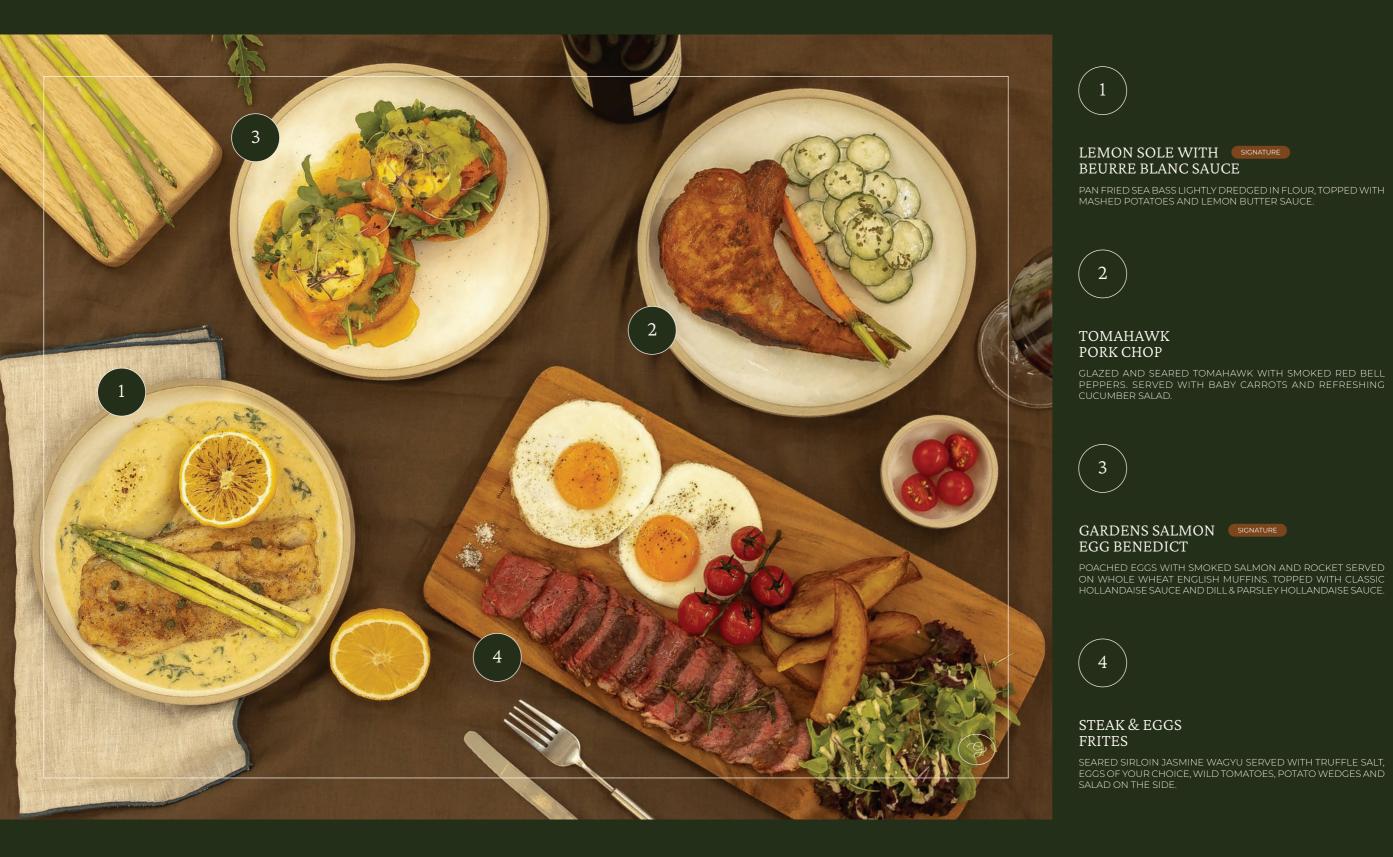

# PAN FRIED SEA BASS LIGHTLY DREDGED IN FLOUR, TOPPED WITH MASHED POTATOES AND LEMON BUTTER SAUCE.

POACHED EGGS WITH SMOKED SALMON AND ROCKET SERVED ON WHOLE WHEAT ENGLISH MUFFINS. TOPPED WITH CLASSIC HOLLANDAISE SAUCE AND DILL & PARSLEY HOLLANDAISE SAUCE.

490

520

340

#### GARDENS SALMON EGG BENEDICT SIGNATURE

POACHED EGGS WITH SMOKED SALMON AND ROCKET SERVED ON WHOLE WHEAT ENGLISH MUFFINS. TOPPED WITH CLASSIC HOLLANDAISE SAUCE AND DILL & PARSLEY HOLLANDAISE SAUCE.