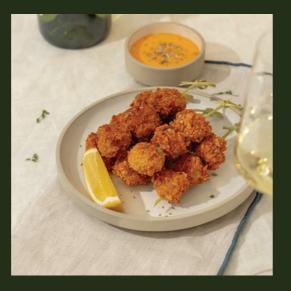

DEEP FRIED CHICKEN THIGHS IN A CRISPY BATTER, COATED WITH HERBS AND SPICES. SERVED WITH A LEMON SLICE AND SPICY MAYO DIP.