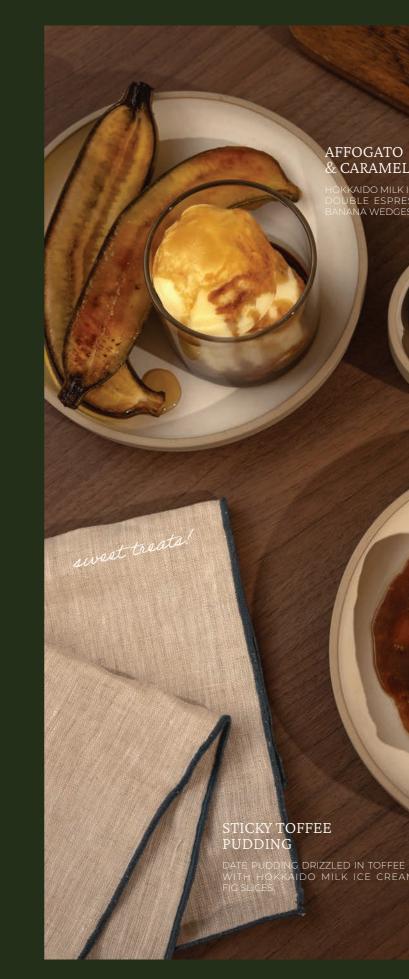

# CARAMELIZED BANANAS

220

KAIDO MILK ICE CREAM TOPPED WITH VE/LA DUSK BLE ESPRESSO. SERVED WITH CARAMELIZED NA WEDGES.

DRIZZLED IN TOFFEE SAUCE, SERVED