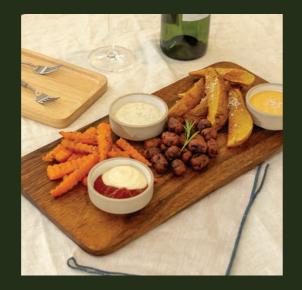

#### HANDMADE FRIES PLATTER

DEEP FRIED AND SEASONED POTATO WEDGES, HAND-CUT SWEET POTATO FRIES AND PURPLE SWEET POTATO GNOCCHI. SERVED WITH 3 DIPS.

VEGAN

start with nibbles!