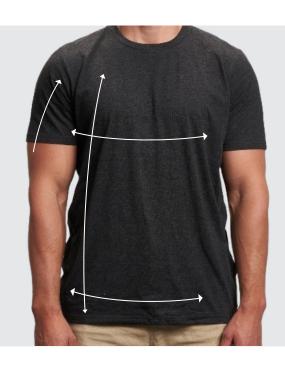

## UNISEX SHORT SLEEVE

**SPEC SHEET** 

| SIZE                  | xs       | S       | М         | L        | XL        | 2XL       |
|-----------------------|----------|---------|-----------|----------|-----------|-----------|
| CHEST (cm/in)         | 42/16.5  | 46/18.1 | 51/20.1   | 56/22.0  | 61/24.0   | 66/26.0   |
| BOTTOM (cm/in)        | 41/16.1  | 45/17.7 | 50/19.7   | 55/21.7  | 60/23.6   | 65/25.6   |
| LENGTH (cm/in)        | 68.5/27  | 71/28   | 73.5/28.9 | 76/29.9  | 78.5/30.9 | 81/31.9   |
| SLEEVE LENGTH (cm/in) | 18.7/7.4 | 20.3/8  | 21.9/8.6  | 23.5/9.3 | 25.1/9.9  | 26.7/10.5 |