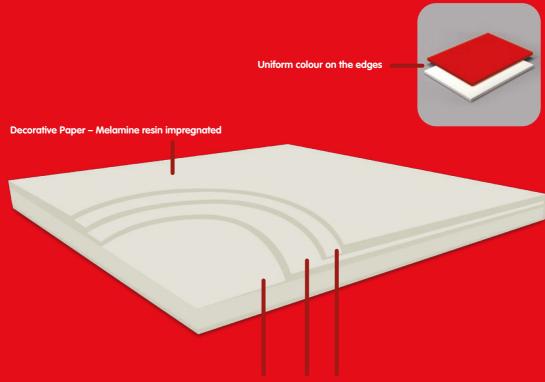

# **Product Composition**

CenturyLaminates MonoCore is produced using a unique technology. These laminates are made up of a single design decorative paper, the reverse of which is sanded.

The decorative side is treated using melamine resins, while the core paper layer is impregnated with special resin to maintain uniform colour on the edges.

Core Paper - special resin impregnated and sanded on reverse