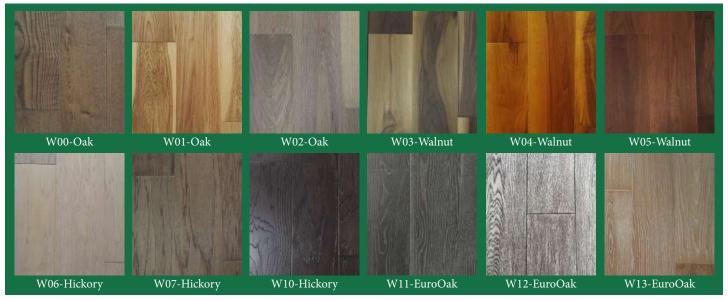

Whisper-Wood Engineered Wood Floors are specifically engineered for Commercial Applications. These real wood floors bring warmth and beauty to interior spaces. The Integral Cushioned Backing reduces noise, while the waterproof one-piece inner core will not shrink or expand.

- Hardwood floors that install with Click-Lock system
- Hides Subfloor Imperfections
- Solid Core will not move or shift

- Noise Reducing
- Easy Maintenance
- Exceptional Durability



# Whisper-Wood

### **Engineered Wood Floors**

## Solid Core Technology

Real Wood Beauty / Performance of a one-piece Solid Core Floating Click Lock Installation System 2,200 lb PSI for application in Commercial Buildings Limestone Inner Core designed for extreme dimensional stability Noise Reducing Easy Maintenance Exceptional Dura