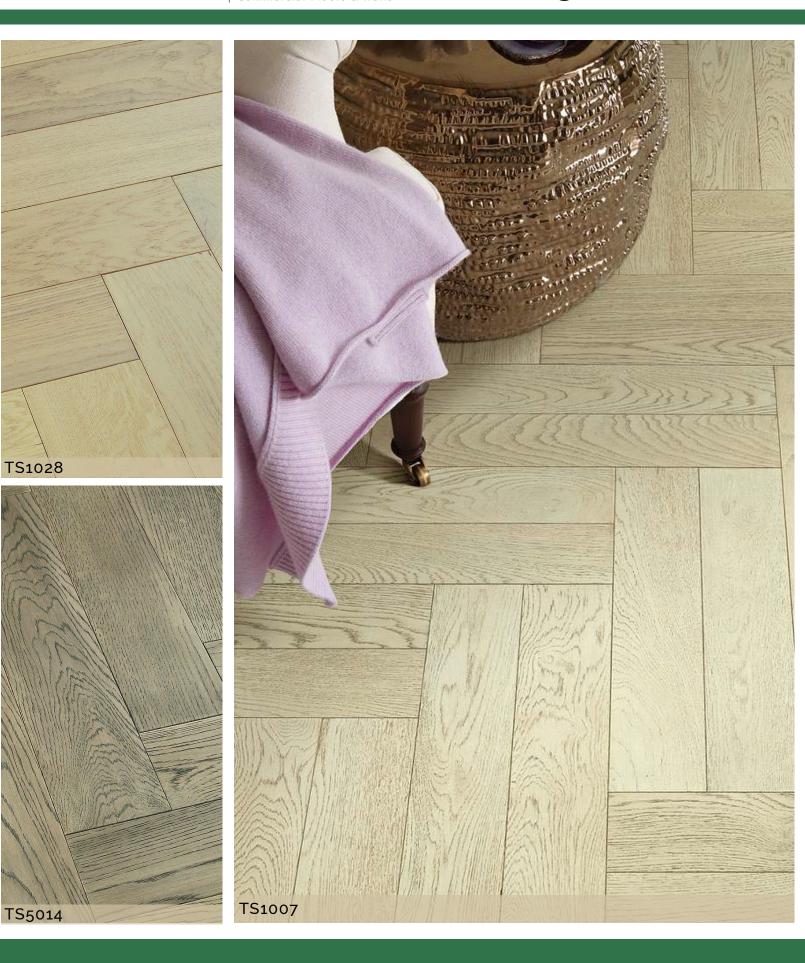

## Tradd Street Engineered

## **Tradd Street**

## HARDWOOD

|                               | US Units                                       |
|-------------------------------|------------------------------------------------|
| Style Number                  | AR707                                          |
| Construction                  | 4.72" Wide Engineered Planks (4-mm Wear Layer) |
| Species                       | White Oak                                      |
| Nominal Overall Thickness     | 1/2"                                           |
| Finish                        | UV Aluminum Oxide                              |
| Gloss Level                   | 7%                                             |
| Surface Texture               | Wirebrushed                                    |
| Edge Description              | Micro Bevel                                    |
| End Description               | Micro Bevel                                    |
| Profile                       | Tongue And Groove                              |
| Installation Methods          | Nail, Staple, Clue, Floating                   |
| Installation Grade            | Above, On, Below                               |
| Variation                     | High                                           |
| <b>GREENGUARD®</b> Certified  | Yes                                            |
| Radiant Heat Approved         | Yes                                            |
| Warranty                      | Lifetime Structural Warranty                   |
| All measurements are nominal. | Cartons may include random lengths.            |
|                               |                                                |