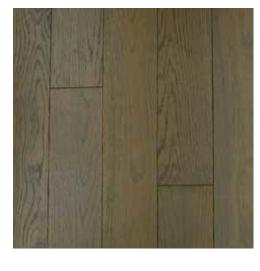

**Prefinished Polyurethane w/Aluminum Oxide** 

**Authentic French White Oak** 

FloorScore & PEFC Certified

BOMBAY BROWN CAK

## Rhone XL Planks

Rhone Hardwood offers the longest average length plank in the industry. In each carton of Rhone Hardwood flooring, at least 50% of the square footage will be represented as full-length planks. Most products in the industry will use the language "up to" but never specify how many long planks are provided in each carton. Longer planks provide greater visual continuity to your space and show the true unique beauty of mother nature.

## **Product Features**

- SawnPly<sup>™</sup> 3mm Wear Layer provides the natural enhanced grain appearance of solid wood floors
- DuraArt+<sup>™</sup> Performance UV Matte Urethane Finish delivers a soft
- and silky feel similar to natural oil
- FloorScore Certified for healthy indoor air quality
- PEFC sustainably harvested wood
- Artisanally crafted wire brush surface
- Long Plank Average