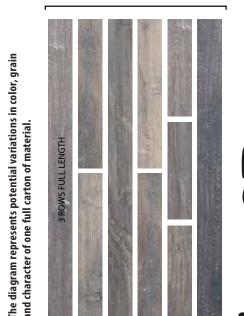

50% of project square footage will be the longest plank available.

SCAN FOR MORE DETAILS

FOR THIS COLLECTION

Distributed by

www.SpecifiedSolutionsInc.com

info@specifiedsolutionsinc.com

## **BORDEAUX ALSACE BURGUNDY& MEDOC COLLECTIONS**

**3 to 5-mm Wear Layers for Commercial Performance** 

7" and 10" Wide Planks 5"

71-inch to 86-inch random plank lengths of which 50% each box is longer length

## Rhone XL Planks

Rhone Hardwood offers the longest average length plank in the industry. In each carton of Rhone Hardwood flooring, at least 50% of the square footage will be represented as full-length planks. Most products in the industry will use the language "up to" but never specify how many long planks are provided in each carton. Longer planks provide greater visual continuity to your space and show the true unique beauty of mother nature.

**6 ROWS PER BOX** 

COMPLETE DETAILS FOR THIS COLLECTION AVAILABLE AT www.RhoneFlooring.com

LENGTH DESCRIPTION (23" - 71")

The BORDEAUX ALSACE & MEDOC COLLECTIONS are a combination of fashion, performance and value. Authentic French White Oak featured with a hearty SawnPly+<sup>™</sup> wear layer and the revolutionary DuraArt+<sup>™</sup> Performance UV Matte Urethane finish.