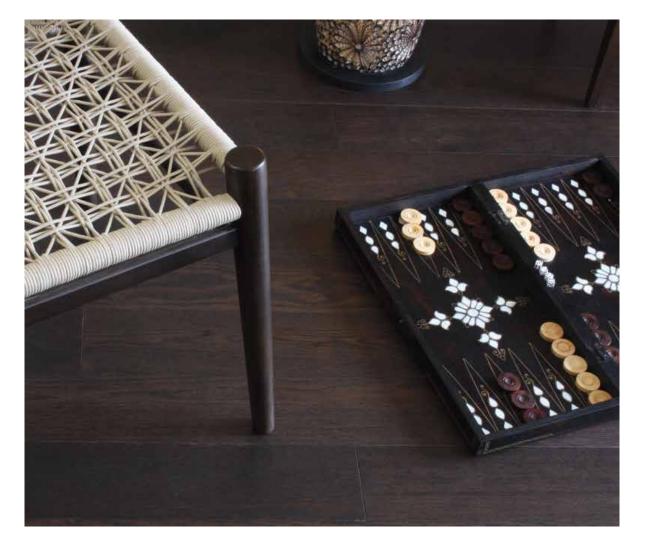

## Rhone XL Planks

Rhone Hardwood offers the longest average length plank in the industry. In each carton of Rhone Hardwood flooring, at least 50% of the square footage will be represented as full-length planks. Most products in the industry will use the language "up to" but never specify how many long planks are provided in each carton. Longer planks provide greater visual continuity to your space and show the true unique beauty of mother nature.

**6 ROWS PER BOX** 

COMPLETE DETAILS FOR THIS COLLECTION AVAILABLE AT www.RhoneFlooring.com

LENGTH DESCRIPTION (23" - 71")

The BORDEAUX ALSACE & MEDOC COLLECTIONS are a combination of fashion, performance and value. Authentic French White Oak featured with a hearty SawnPly+<sup>™</sup> wear layer and the revolutionary DuraArt+<sup>™</sup> Performance UV Matte Urethane finish.