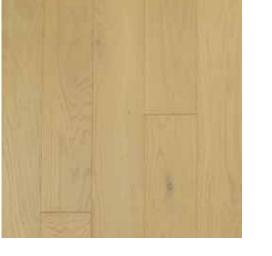

**Prefinished Polyurethane w/Aluminum Oxide** 

**Authentic French White Oak** 

FloorScore & PEFC Certified

BOMBAY BROWN CAK

Represents the greatest advancement in urethane type finishes. A traditional polyurethane finish consumes wood grain, building up a shiny plastic layer on the surface of the floor. The Bordeaux Collection's revolutionary DuraArt+<sup>™</sup> Performance UV Matte Urethane livens the grain and delivers the ultra-matte silky natural look of an oiled floor, with the enhanced durability and wear resistance of a multi-layer UV finish.