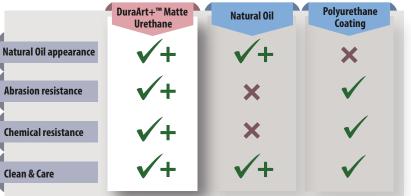

Represents the greatest advancement in urethane type finishes. A traditional polyurethane finish consumes wood grain, building up a shiny plastic layer on the surface of the floor. The Bordeaux Collection's revolutionary DuraArt+<sup>™</sup> Performance UV Matte Urethane livens the grain and delivers the ultra-matte silky natural look of an oiled floor, with the enhanced durability and wear resistance of a multi-layer UV finish.

## DuraArt+™ UV Matte Urethane