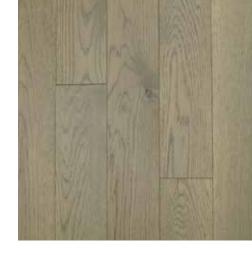

**Prefinished Polyurethane w/Aluminum Oxide** 

**Authentic French White Oak** 

FloorScore & PEFC Certified

BOMBAY BROWN CAK

Represents the greatest advancement in urethane type finishes. A traditional polyurethane finish consumes wood grain, building up a shiny plastic layer on the surface of the floor. The Bordeaux Collection's revolutionary DuraArt+<sup>™</sup> Performance UV Matte Urethane livens the grain and delivers the ultra-matte silky natural look of an oiled floor, with the enhanced durability and wear resistance of a multi-layer UV finish.