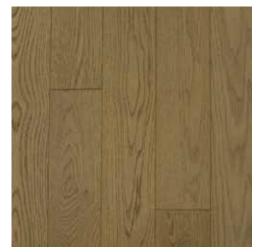

**Prefinished Polyurethane w/Aluminum Oxide** 

**Authentic French White Oak** 

FloorScore & PEFC Certified

BOMBAY BROWN CAK

## Rhone XL Planks

Rhone Hardwood offers the longest average length plank in the industry. In each carton of Rhone Hardwood flooring, at least 50% of the square footage will be represented as full-length planks. Most products in the industry will use the language "up to" but never specify how many long planks are provided in each carton. Longer planks provide greater visual continuity to your space and show the true unique beauty of mother nature.

## **Product Features**

- SawnPly<sup>™</sup> 3mm Wear Layer provides the natural enhanced grain appearance of solid wood floors
- DuraArt+<sup>™</sup> Performance UV Matte Urethane Finish delivers a soft
- and silky feel similar to natural oil
- FloorScore Certified for healthy indoor air quality
- PEFC sustainably harvested wood
- Artisanally crafted wire brush surface
- Long Plank Average