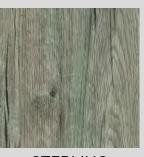

## edges and corners. Giving panels the Thermowrap Laminate Options Thermowrap covers entire surface, including

appearance of solid wood or various solid colors.

Collection

STERLING

WILLIAMSBURG OAK

STONE CREST WHITE