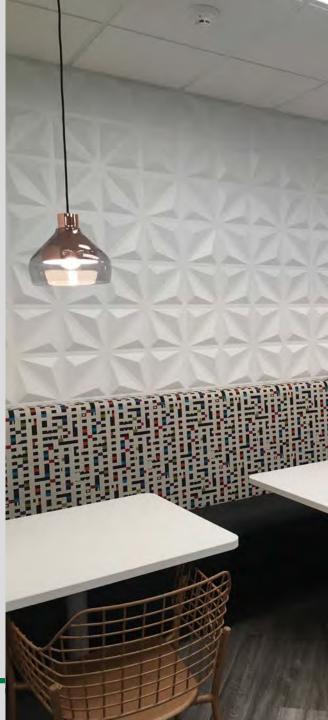

### 3D Sculpted Wall Panels

Transforming walls into decorative contoured surfaces for amazing visual and textural appeal.

- 3D Sculpted Panels offer impactful design aesthetics that are affordable options for your projects.
- Made in USA with minimal lead times.
- Available in nine sculpted shapes and 48 standard woodgrain, stone and solid colors.
- Durable to withstand repeated cleaning and disinfecting.
- Custom dimensions can fit into any size space.
- · Pattern can be matched across multiple panels.