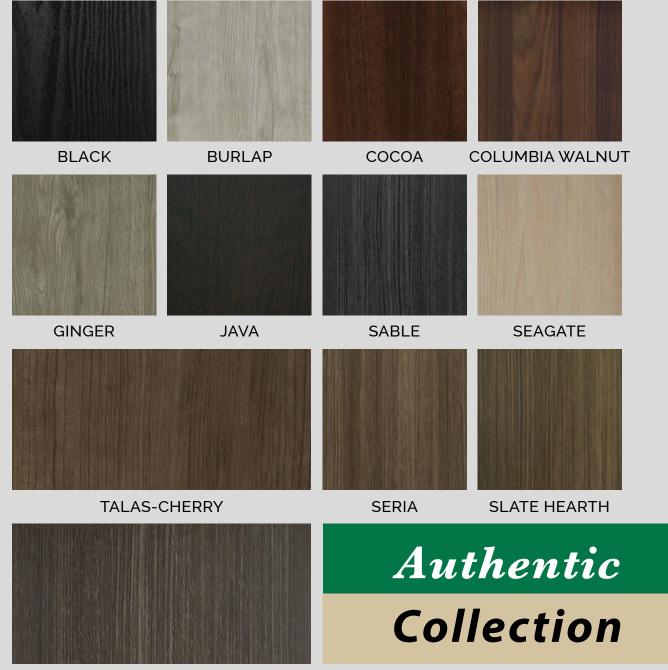

### 3D Sculpted Wall Panels

Transforming walls into decorative contoured surfaces for amazing visual and textural appeal.

- 3D Sculpted Panels offer impactful design aesthetics that are affordable options for your projects.
- Made in USA with minimal lead times.
- Available in nine sculpted shapes and 48 standard woodgrain, stone and solid colors.
- Durable to withstand repeated cleaning and disinfecting.
- Custom dimensions can fit into any size space.
- · Pattern can be matched across multiple panels.

### **Finish Options**

- Unfinished
- Primed and "Ready to Paint"
- Wrapped with 3DL Film available in a wide variety of colors
- Sizes: Standard 4 ft x 8 ft panels or cut down to custom sizes