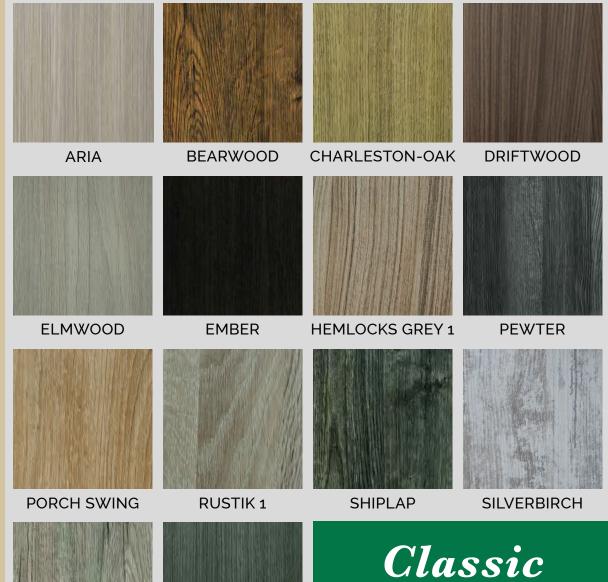

## edges and corners. Giving panels the Thermowrap Laminate Options Thermowrap covers entire surface, including

appearance of solid wood or various solid colors.

Collection

STERLING

WILLIAMSBURG OAK

STONE CREST WHITE