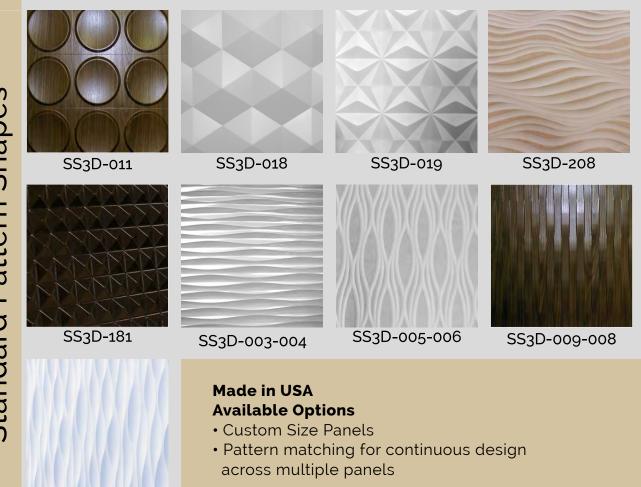

### 3D Sculpted Wall Panels

Transforming walls into decorative contoured surfaces for amazing visual and textural appeal.

- 3D Sculpted Panels offer impactful design aesthetics that are affordable options for your projects.
- Made in USA with minimal lead times.
- Available in nine sculpted shapes and 48 standard woodgrain, stone and solid colors.
- Durable to withstand repeated cleaning and disinfecting.
- Custom dimensions can fit into any size space.
- · Pattern can be matched across multiple panels.