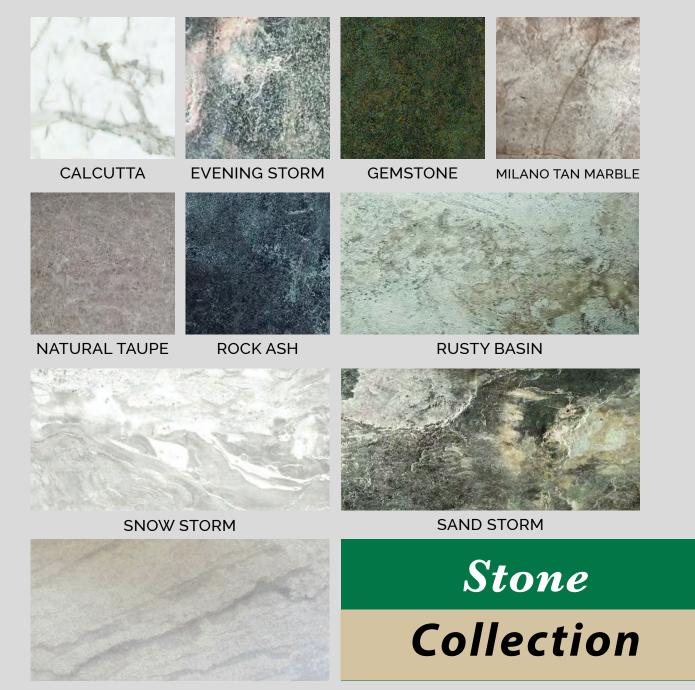

## edges and corners. Giving panels the Thermowrap Laminate Options Thermowrap covers entire surface, including

appearance of solid wood or various solid colors.

Collection

STERLING

WILLIAMSBURG OAK

STONE CREST WHITE