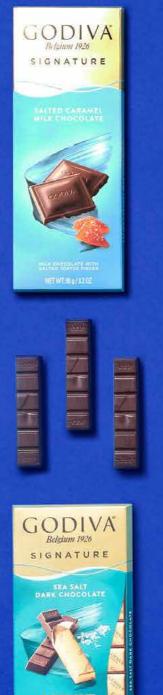

### Signature collection

A new take on premium chocolate bars and tablet. Cacao and other ingredients, roasted and blended to perfection, deliver a luxuriously smooth and rich flavour.

Each Godiva Signature product features perfectly portioned individually wrapped mini bars or tablets to eat as little or as much as you like, have at home or on the go, eat by yourself or share with others!

### Signature collection

Dark Sea Salt Tablet 90g **€5.50** | FG85054

Milk Salted Caramel Tablet 90g **€5.50** | FG72183

72% Dark Chocolate Tablet 90g **€5.50** | FG72187

**Honey Almond** Tablet 90g **€5.50** | FG72185