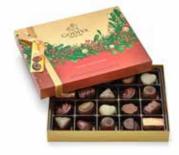

# Gold collection

The new Godiva Gold Collection is every chocolate lover's dream come true. Combining the finest Godiva signature pieces in milk, dark and white chocolate, this indulgent selection will take you on a journey through creamy praliné, smooth caramel, nutty noisette and soft ganache; all packaged in a new modern gold box, for a timeless gift.

### Gold collection

**Gold Collection 8pcs €15.00** | FG73016

**Gold Collection 15pcs €25.75** | FG73017

**Gold Collection 25pcs €39.75** | FG73018

**Gold Collection 35pcs €51.00** | FG73019

#### Gold collection

**Gold Collection** All Dark 8pcs

**€15.00** | FG73075

**Gold Collection** All Milk 8pcs **€15.00** | FG73077

**Gold Collection** All Dark 20pcs **€34.00** | FG73076

**Gold Collection** All Milk 20pcs **€34.00** | FG73078