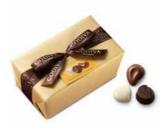

### Gold ballotin

The ultimate gift from Godiva. The classic and elegant Belgian ballotin wrapped in luxurious gold paper with a hand-tied ribbon contains a rich assortment of premium chocolates, carefully selected to offer a wide range of the finest fillings to suit all tastes.

### Gold ballotin

**Gold Ballotin** 2pcs **€3.00** | FG73057

**Gold Ballotin** 4pcs

**Gold Ballotin** 350g

**€6.50** | FG73058

**Gold Ballotin** Milk 500g **€50.00** | FG73065

**Gold Ballotin** Dark 500g **€50.00** | FG73066