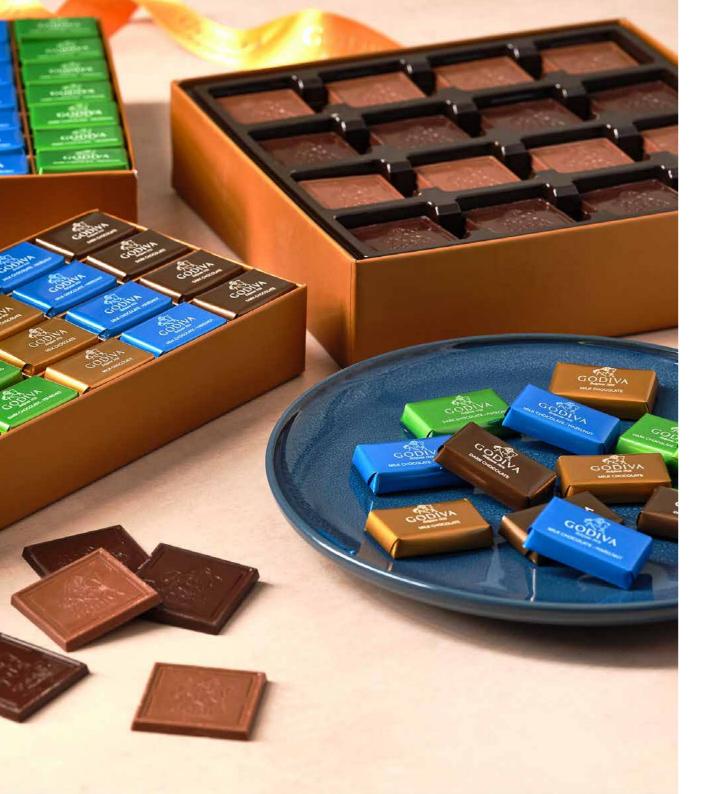

# Gold collection

The new Godiva Gold Collection is every chocolate lover's dream come true. Combining the finest Godiva signature pieces in milk, dark and white chocolate, this indulgent selection will take you on a journey through creamy praliné, smooth caramel, nutty noisette and soft ganache; all packaged in a new modern gold box, for a timeless gift.

### Gold ballotin

The ultimate gift from Godiva. The classic and elegant Belgian ballotin wrapped in luxurious gold paper with a hand-tied ribbon contains a rich assortment of premium chocolates, carefully selected to offer a wide range of the finest fillings to suit all tastes.

# Carrés collection

Whether it's for a special occasion or simply a mid-day treat, Godiva's Carré collection offers pure chocolate luxury in four favourite flavours: Milk Chocolate, 50% Dark Chocolate, 72% Dark Chocolate and White Chocolate.