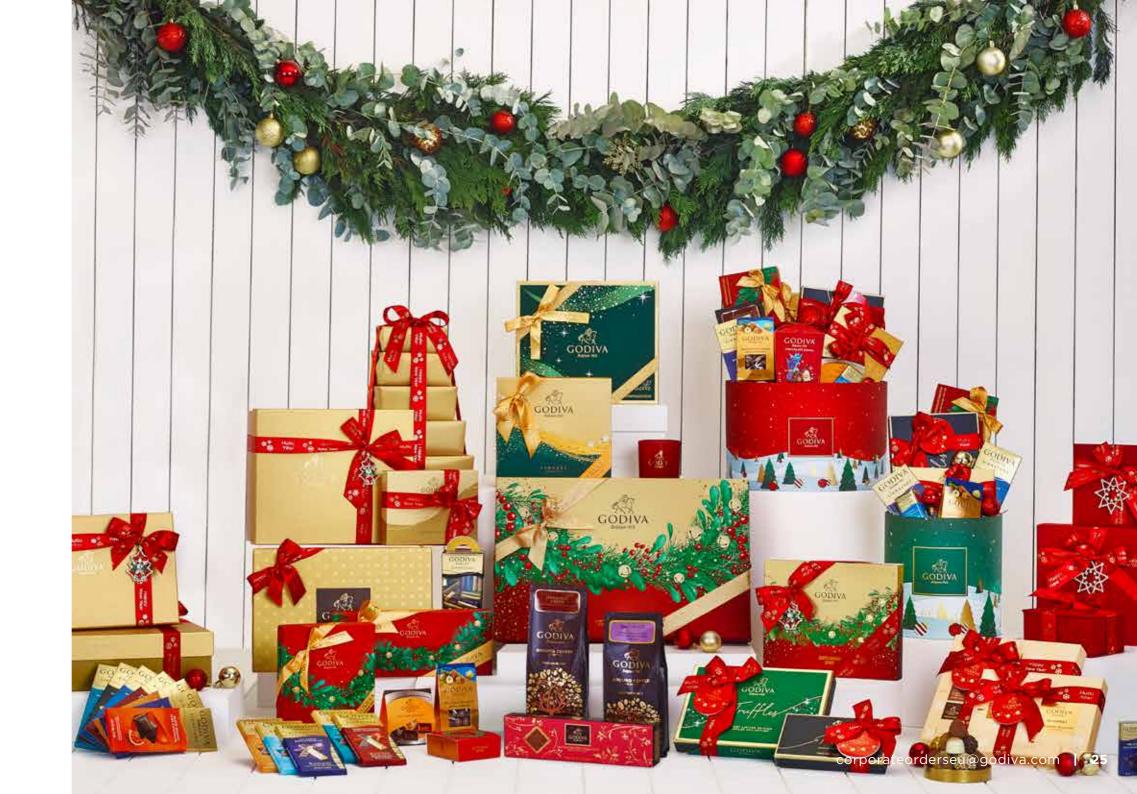

### Christmas Selection

#### Christmas selection

**Holiday Jingle** 500g ballotin **€48.51** | FG85134

Holiday Jingle Advent Calendar Accessible

**€37.50** | FG85329

**Holiday Jingle Small Tin** 101wc

**€18.50** | FG85336

Holiday 2023 Santa Hollow

**€9.50** | FG85337

Napolitains 56pcs 230g

**€17.50** | FG85152

**Holiday Jingle Giftbox** 20pcs

€**36.00** | FG86331