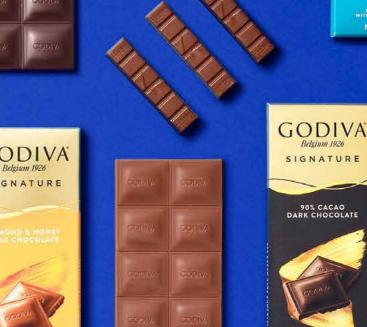

### Signature collection

A new take on premium chocolate bars and tablet. Cacao and other ingredients, roasted and blended to perfection, deliver a luxuriously smooth and rich flavour.

Each Godiva Signature product features perfectly portioned individually wrapped mini bars or tablets to eat as little or as much as you like, have at home or on the go, eat by yourself or share with others!

### Signature collection

Dark Sea Salt Tablet 90g **€5.50** | FG85054

Milk Salted Caramel Tablet 90g **€5.50** | FG72183

72% Dark Chocolate Tablet 90g **€5.50** | FG72187

**Honey Almond** Tablet 90g **€5.50** | FG72185

**Dark Roasted Almonds** Tablet 90g **€5.50** | FG72192

**Blood Orange Dark Chocolate Tablet 90g €5.50** | FG72189

Milk Chocolate Tablet 90g **€5.50** | FG72181

90% Dark Chocolate Tablet 90g **€5.50** | FG72194