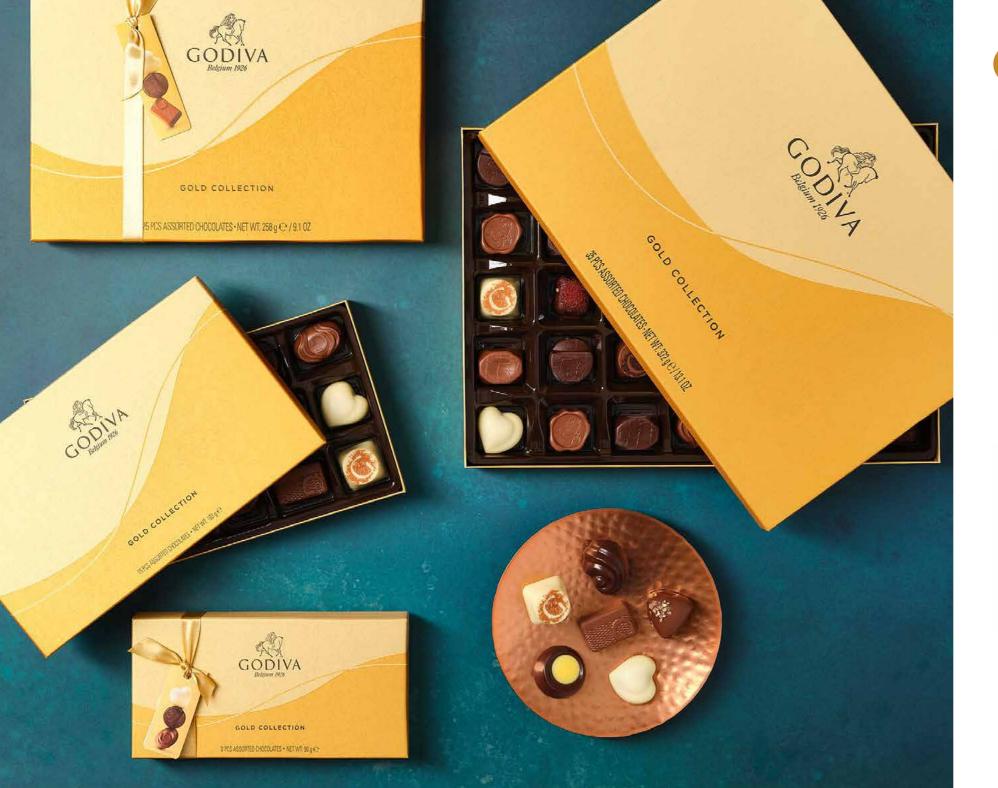

# Gold collection

The new Godiva Gold Collection is every chocolate lover's dream come true. Combining the finest Godiva signature pieces in milk, dark and white chocolate, this indulgent selection will take you on a journey through creamy praliné, smooth caramel, nutty noisette and soft ganache; all packaged in a new modern gold box, for a timeless gift.

### Gold collection

**Gold Collection 8pcs €15.00** | FG73016

**Gold Collection 15pcs €25.75** | FG73017

**Gold Collection 25pcs €39.75** | FG73018

**Gold Collection 35pcs €51.00** | FG73019