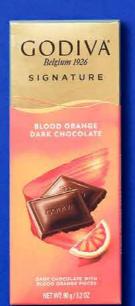

### Signature collection

A new take on premium chocolate bars and tablet. Cacao and other ingredients, roasted and blended to perfection, deliver a luxuriously smooth and rich flavour.

Each Godiva Signature product features perfectly portioned individually wrapped mini bars or tablets to eat as little or as much as you like, have at home or on the go, eat by yourself or share with others!

**Dark Roasted Almonds** Tablet 90g **€5.50** | FG72192

**Blood Orange Dark Chocolate Tablet 90g €5.50** | FG72189

Milk Chocolate Tablet 90g **€5.50** | FG72181

90% Dark Chocolate Tablet 90g **€5.50** | FG72194