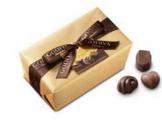

### Gold ballotin

The ultimate gift from Godiva. The classic and elegant Belgian ballotin wrapped in luxurious gold paper with a hand-tied ribbon contains a rich assortment of premium chocolates, carefully selected to offer a wide range of the finest fillings to suit all tastes.

### Gold ballotin

**Gold Ballotin** 2pcs **€3.00** | FG73057

**Gold Ballotin** 4pcs

**Gold Ballotin** 350g

**€6.50** | FG73058

**Gold Ballotin** Milk 500g **€50.00** | FG73065

**Gold Ballotin** Dark 500g **€50.00** | FG73066