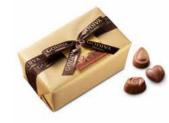

### Gold ballotin

The ultimate gift from Godiva. The classic and elegant Belgian ballotin wrapped in luxurious gold paper with a hand-tied ribbon contains a rich assortment of premium chocolates, carefully selected to offer a wide range of the finest fillings to suit all tastes.

### Gold ballotin

**Gold Ballotin** 2pcs **€3.00** | FG73057

**Gold Ballotin** 4pcs

**Gold Ballotin** 350g

**€6.50** | FG73058

**Gold Ballotin** Milk 500g **€50.00** | FG73065

**Gold Ballotin** Dark 500g **€50.00** | FG73066