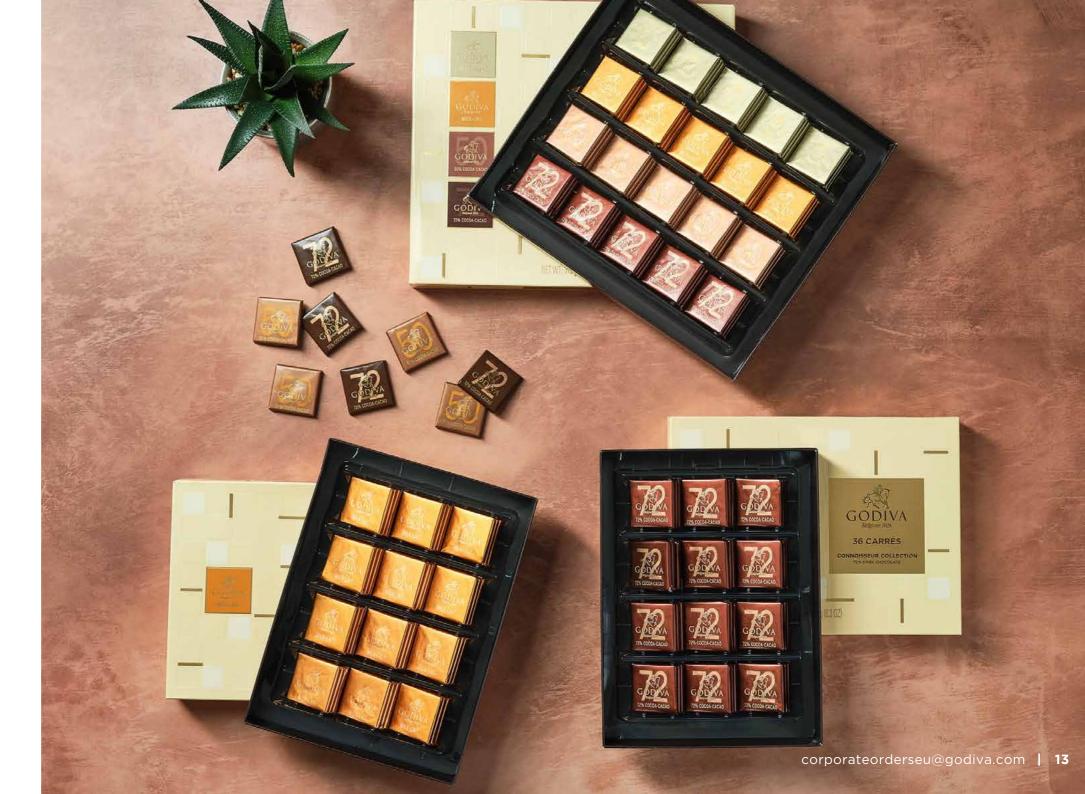

# Carrés collection

Whether it's for a special occasion or simply a mid-day treat, Godiva's Carré collection offers pure chocolate luxury in four favourite flavours: Milk Chocolate, 50% Dark Chocolate, 72% Dark Chocolate and White Chocolate.

### Carrés collection

Milk Chocolate Carrés 36pcs **€24.25** | FG72720

72% Dark Chocolate Carrés 36pcs **€24.25** | FG72722

Full Range Carrés 60pcs **€35.00** | FG72727