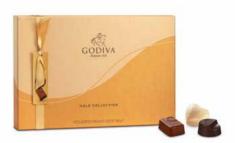

# Gold collection

The new Godiva Gold Collection is every chocolate lover's dream come true. Combining the finest Godiva signature pieces in milk, dark and white chocolate, this indulgent selection will take you on a journey through creamy praliné, smooth caramel, nutty noisette and soft ganache; all packaged in a new modern gold box, for a timeless gift.

### Gold collection

**Gold Collection 8pcs €15.00** | FG73016

**Gold Collection 15pcs €25.75** | FG73017

**Gold Collection 25pcs €39.75** | FG73018

**Gold Collection 35pcs €51.00** | FG73019