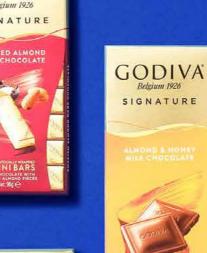

### Signature collection

A new take on premium chocolate bars and tablet. Cacao and other ingredients, roasted and blended to perfection, deliver a luxuriously smooth and rich flavour.

Each Godiva Signature product features perfectly portioned individually wrapped mini bars or tablets to eat as little or as much as you like, have at home or on the go, eat by yourself or share with others!

### Signature collection

Dark Sea Salt Tablet 90g **€5.50** | FG85054

Milk Salted Caramel Tablet 90g **€5.50** | FG72183

72% Dark Chocolate Tablet 90g **€5.50** | FG72187

**Honey Almond** Tablet 90g **€5.50** | FG72185

**Dark Roasted Almonds** Tablet 90g **€5.50** | FG72192

**Blood Orange Dark Chocolate Tablet 90g €5.50** | FG72189

Milk Chocolate Tablet 90g **€5.50** | FG72181

90% Dark Chocolate Tablet 90g **€5.50** | FG72194