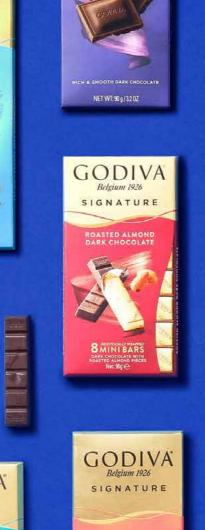

### Signature collection

A new take on premium chocolate bars and tablet. Cacao and other ingredients, roasted and blended to perfection, deliver a luxuriously smooth and rich flavour.

Each Godiva Signature product features perfectly portioned individually wrapped mini bars or tablets to eat as little or as much as you like, have at home or on the go, eat by yourself or share with others!

**Dark Roasted Almonds** Tablet 90g **€5.50** | FG72192

**Blood Orange Dark Chocolate Tablet 90g €5.50** | FG72189

Milk Chocolate Tablet 90g **€5.50** | FG72181

90% Dark Chocolate Tablet 90g **€5.50** | FG72194