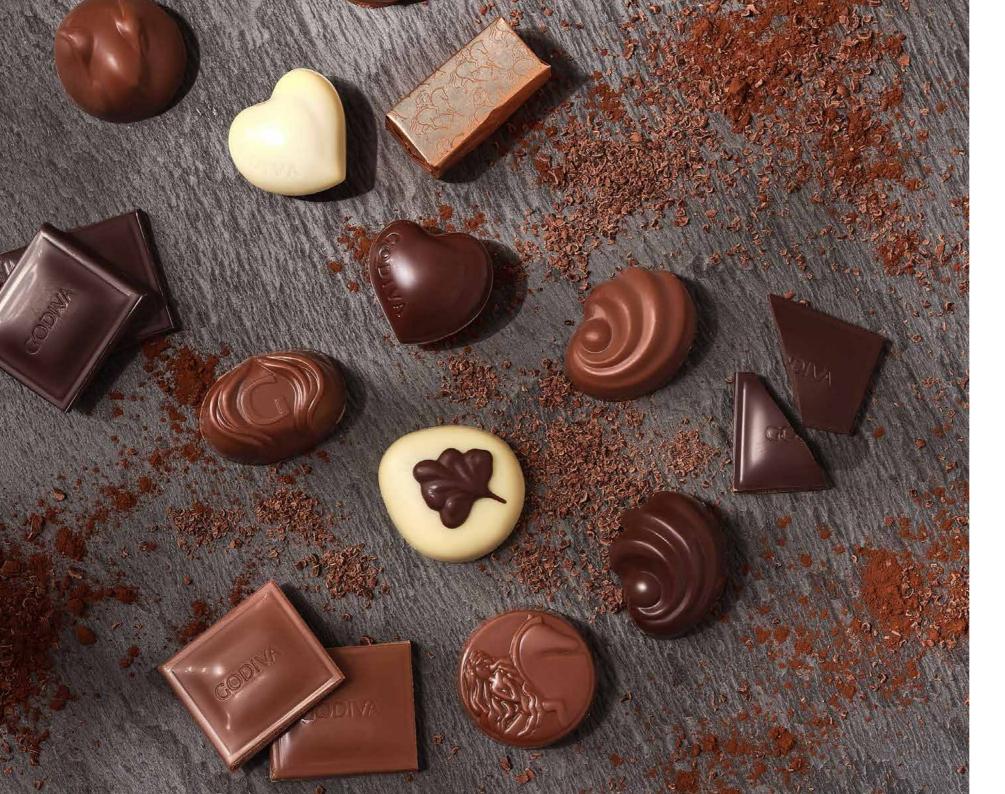

# Gold collection

The new Godiva Gold Collection is every chocolate lover's dream come true. Combining the finest Godiva signature pieces in milk, dark and white chocolate, this indulgent selection will take you on a journey through creamy praliné, smooth caramel, nutty noisette and soft ganache; all packaged in a new modern gold box, for a timeless gift.

### Gold ballotin

The ultimate gift from Godiva. The classic and elegant Belgian ballotin wrapped in luxurious gold paper with a hand-tied ribbon contains a rich assortment of premium chocolates, carefully selected to offer a wide range of the finest fillings to suit all tastes.

# Truffles collection

Crack the smooth chocolate shell of a Godiva Traditional
Truffle to discover melt-in-your-mouth heaven.
With exotic, delicious flavours like Tahitian vanilla,
Belgian speculoos and salted caramel.

# Carrés collection

Whether it's for a special occasion or simply a mid-day treat, Godiva's Carré collection offers pure chocolate luxury in four favourite flavours: Milk Chocolate, 50% Dark Chocolate, 72% Dark Chocolate and White Chocolate.