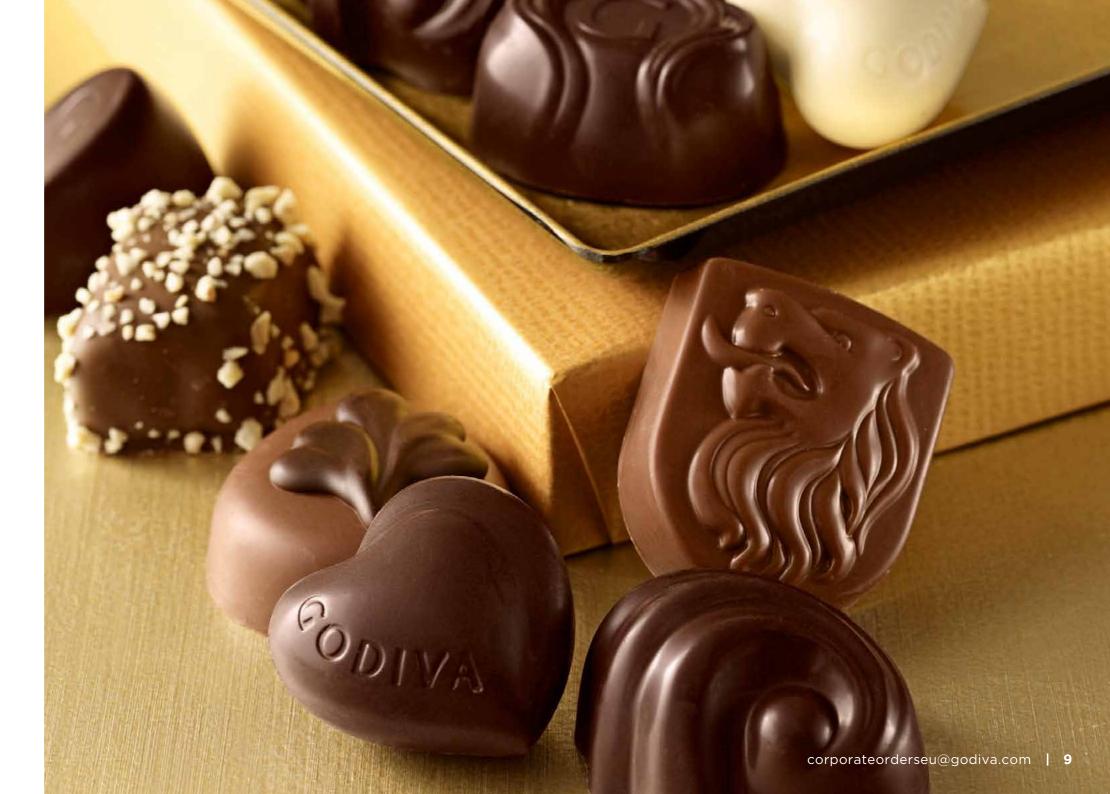

### Gold ballotin

The ultimate gift from Godiva. The classic and elegant Belgian ballotin wrapped in luxurious gold paper with a hand-tied ribbon contains a rich assortment of premium chocolates, carefully selected to offer a wide range of the finest fillings to suit all tastes.

### Gold ballotin

**Gold Ballotin** 2pcs **€3.00** | FG73057

**Gold Ballotin** 4pcs

**Gold Ballotin** 350g

**€6.50** | FG73058

**Gold Ballotin** Milk 500g **€50.00** | FG73065

**Gold Ballotin** Dark 500g **€50.00** | FG73066