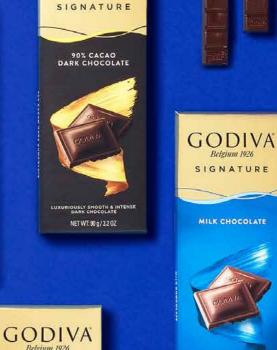

### Signature collection

Dark Sea Salt Tablet 90g **€5.50** | FG85054

Milk Salted Caramel Tablet 90g **€5.50** | FG72183

72% Dark Chocolate Tablet 90g **€5.50** | FG72187

**Honey Almond** Tablet 90g **€5.50** | FG72185

**Dark Roasted Almonds** Tablet 90g **€5.50** | FG72192

**Blood Orange Dark Chocolate Tablet 90g €5.50** | FG72189

Milk Chocolate Tablet 90g **€5.50** | FG72181

90% Dark Chocolate Tablet 90g **€5.50** | FG72194