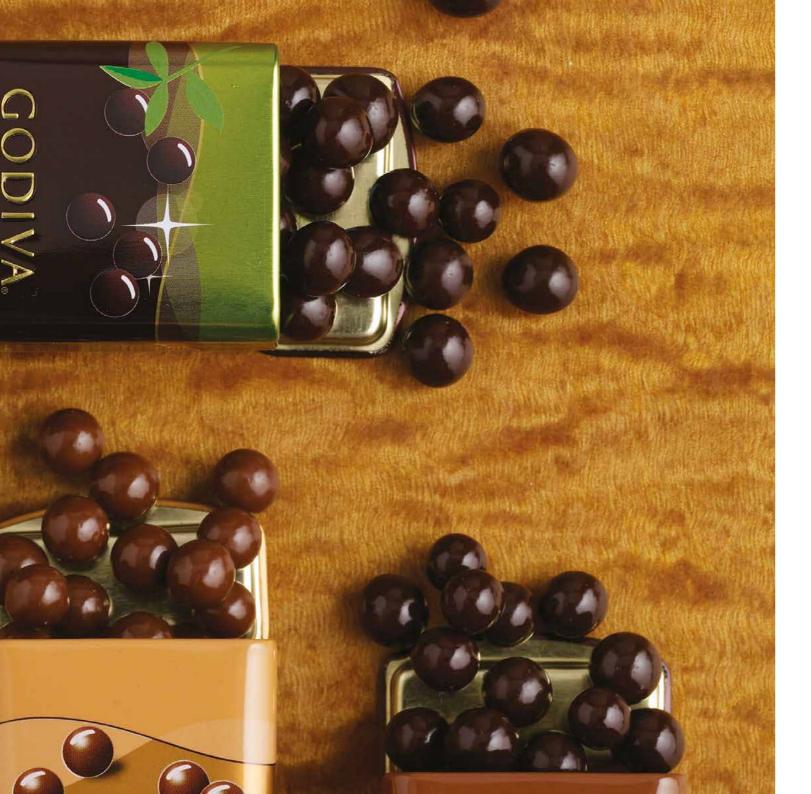

### Bars & Pearls collection

Whether it's a gift for someone special or simply a treat for yourself, the Godiva chocolate bar and pearls offer pure chocolate luxury.

A collection of premium chocolate delights, perfectly suited for those who want their chocolate to be personal and portable. These delicious chocolate treats are perfect to indulge at any time of day, and come in a range of flavours.

### Bars & Pearls collection

Milk Macadamia Bar 45g **€4.25** | FG72034

Milk Praline Nougatine Bar 48g **€4.25** | FG72032

Milk Chocolate Bar 49g **€4.25** | FG72029

**Dark Raspberry** Ganache Bar 45g **€4.25** | FG72036

**Dark 85%** Ganache Bar 45g **€4.25** | FG72038

Milk Cappuccino Pearls 43g

**€4.51** | FG72227

Milk Chocolate Pearls 43g **€4.51** | FG72225

**Dark** Chocolate Pearls 43g

**€4.51** | FG72230