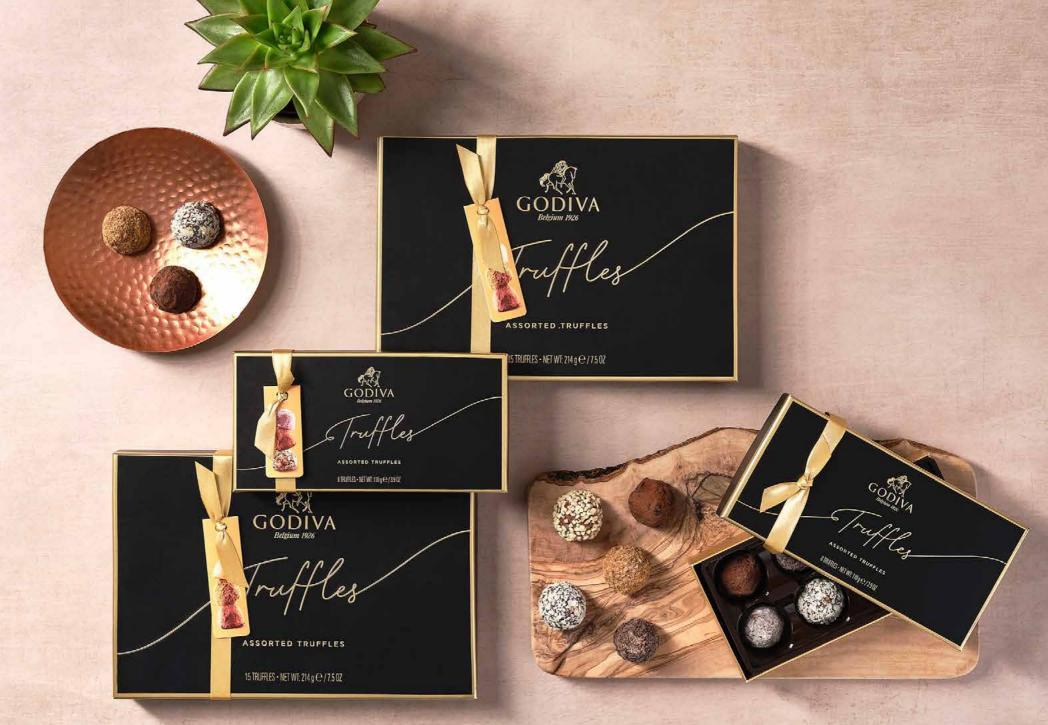

# Truffles collection

Crack the smooth chocolate shell of a Godiva Traditional
Truffle to discover melt-in-your-mouth heaven.
With exotic, delicious flavours like Tahitian vanilla,
Belgian speculoos and salted caramel.

### Truffles collection

**Truffles Collection** 8pcs **€21.00** | FG73233

**Truffles Collection** 15pcs **€37.25** | FG73235

**€16.75** | FG85049