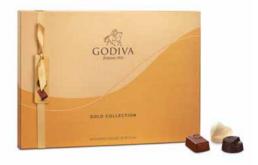

# Gold collection

The new Godiva Gold Collection is every chocolate lover's dream come true. Combining the finest Godiva signature pieces in milk, dark and white chocolate, this indulgent selection will take you on a journey through creamy praliné, smooth caramel, nutty noisette and soft ganache; all packaged in a new modern gold box, for a timeless gift.

### Gold collection

**Gold Collection 8pcs €15.00** | FG73016

**Gold Collection 15pcs €25.75** | FG73017

**Gold Collection 25pcs €39.75** | FG73018

**Gold Collection 35pcs €51.00** | FG73019