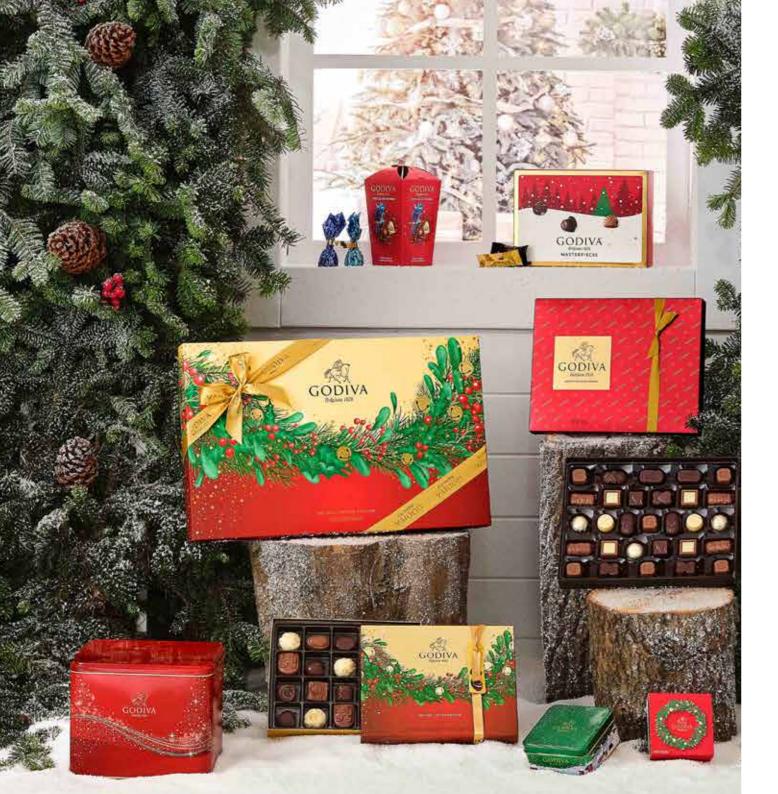

### Christmas Selection

#### Christmas selection

**Holiday Jingle** 500g ballotin **€48.51** | FG85134

Holiday Jingle Advent Calendar Accessible

**€37.50** | FG85329

**Holiday Jingle Small Tin** 101wc

**€18.50** | FG85336

Holiday 2023 Santa Hollow

**€9.50** | FG85337

Napolitains 56pcs 230g

**€17.50** | FG85152

**Holiday Jingle Giftbox** 20pcs

€**36.00** | FG86331