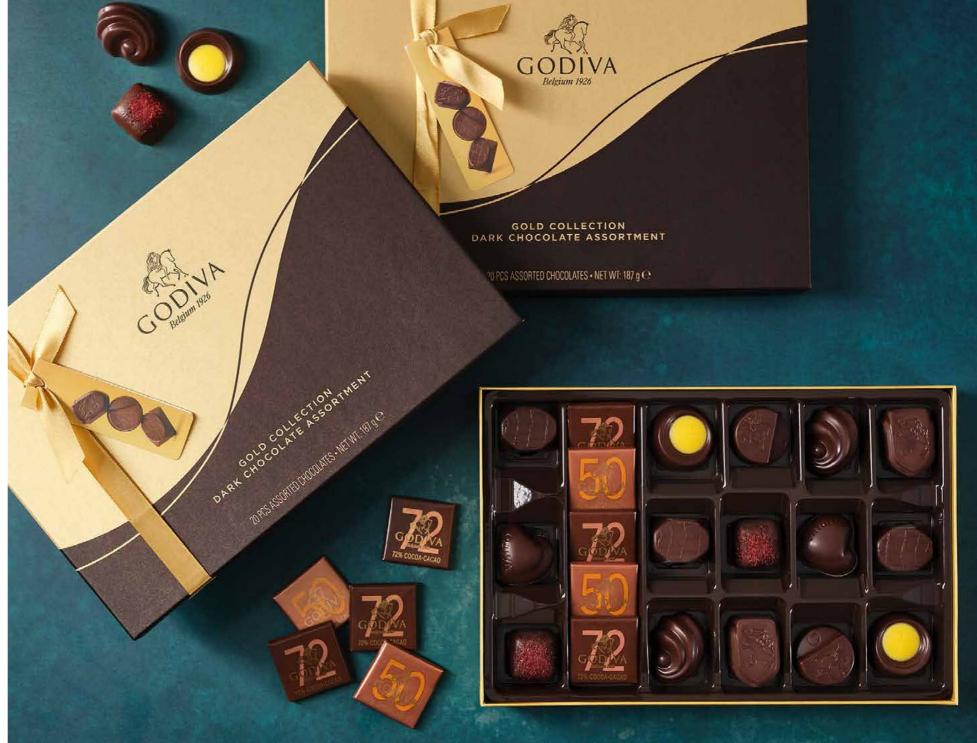

# Gold collection

The new Godiva Gold Collection is every chocolate lover's dream come true. Combining the finest Godiva signature pieces in milk, dark and white chocolate, this indulgent selection will take you on a journey through creamy praliné, smooth caramel, nutty noisette and soft ganache; all packaged in a new modern gold box, for a timeless gift.

#### Gold collection

**Gold Collection** All Dark 8pcs

**€15.00** | FG73075

**Gold Collection** All Milk 8pcs **€15.00** | FG73077

**Gold Collection** All Dark 20pcs **€34.00** | FG73076

**Gold Collection** All Milk 20pcs **€34.00** | FG73078