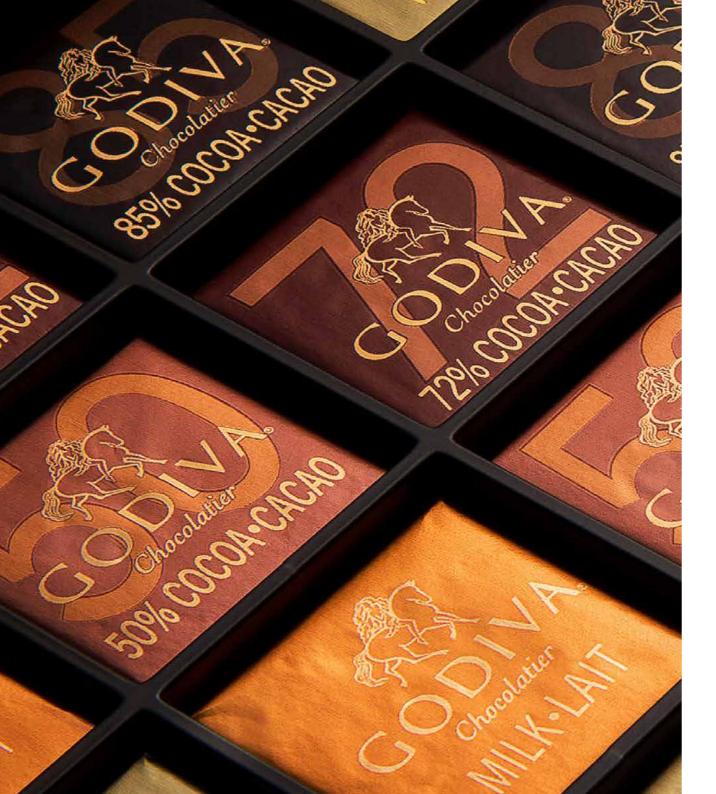

# Carrés collection

Whether it's for a special occasion or simply a mid-day treat, Godiva's Carré collection offers pure chocolate luxury in four favourite flavours: Milk Chocolate, 50% Dark Chocolate, 72% Dark Chocolate and White Chocolate.

### Carrés collection

Milk Chocolate Carrés 36pcs **€24.25** | FG72720

72% Dark Chocolate Carrés 36pcs **€24.25** | FG72722

Full Range Carrés 60pcs **€35.00** | FG72727