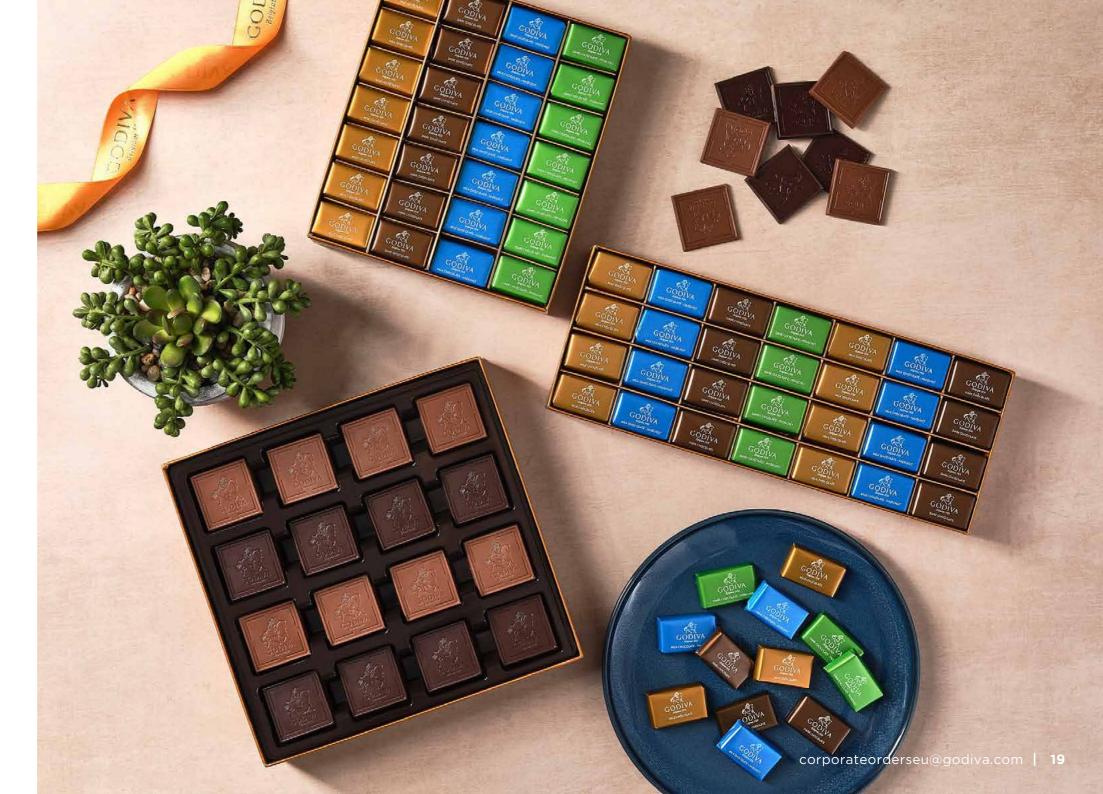

# Gold collection

The new Godiva Gold Collection is every chocolate lover's dream come true. Combining the finest Godiva signature pieces in milk, dark and white chocolate, this indulgent selection will take you on a journey through creamy praliné, smooth caramel, nutty noisette and soft ganache; all packaged in a new modern gold box, for a timeless gift.

### Gold ballotin

The ultimate gift from Godiva. The classic and elegant Belgian ballotin wrapped in luxurious gold paper with a hand-tied ribbon contains a rich assortment of premium chocolates, carefully selected to offer a wide range of the finest fillings to suit all tastes.

# Carrés collection

Whether it's for a special occasion or simply a mid-day treat, Godiva's Carré collection offers pure chocolate luxury in four favourite flavours: Milk Chocolate, 50% Dark Chocolate, 72% Dark Chocolate and White Chocolate.

# Napolitains collection

Featuring milk chocolate, dark chocolate, hazelnut milk chocolate and pistachio dark chocolate, the individually wrapped Napolitains have something for every chocolate lover, whether they like their chocolate creamy and smooth or more intense. Enjoy with tea and coffee after dinner, or treat your family and friends. Available in various designs, you'll find an option for any occasion.