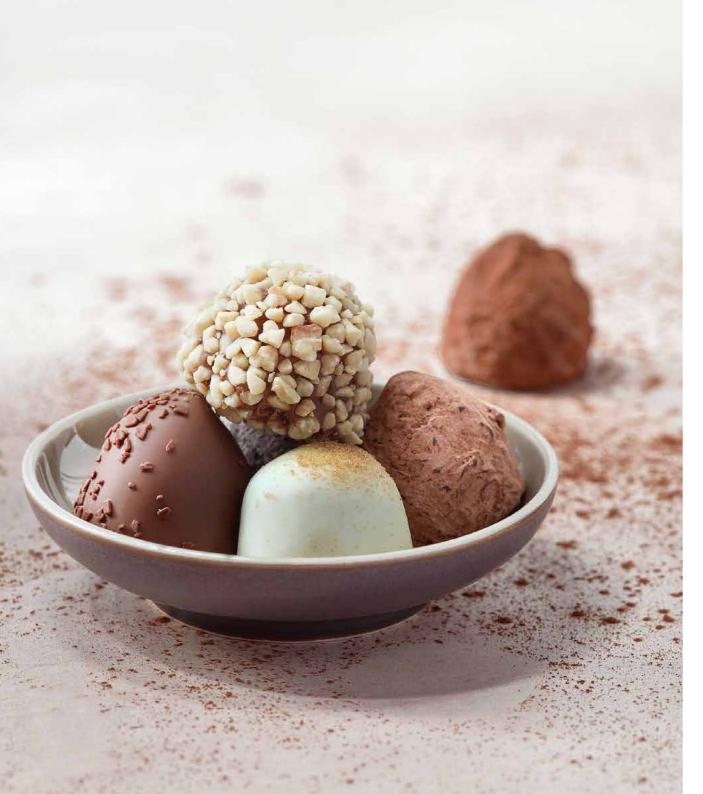

# Truffles collection

Crack the smooth chocolate shell of a Godiva Traditional
Truffle to discover melt-in-your-mouth heaven.
With exotic, delicious flavours like Tahitian vanilla,
Belgian speculoos and salted caramel.

### Truffles collection

**Truffles Collection** 8pcs **€21.00** | FG73233

**Truffles Collection** 15pcs **€37.25** | FG73235

**€16.75** | FG85049