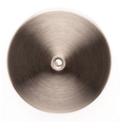

### CANOPY FINISH OPTIONS:

White

Raw Brass

Black

Brushed Nickel

CORD COLOR OPTIONS:

NOTE: Actual colors may vary. Due to the many variations in monitors and browsers, colors may differ from the ones you see in the picture.