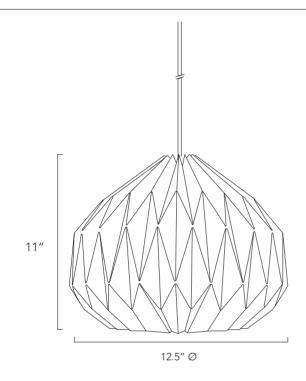

#### PRODUCT DETAILS:

- Shade Dimensions: 12.5in Ø x 11in H
- Shade Material : Off White Laminated Linen Fabric
- Fixture: Ceiling Canopy / Plug-in cord available upon request
- A19 LED lightbulb included: 8.5W 800 Lumens(60W Equiv.) 2700K / Soft White (\*)
- Max Cord Wattage: Rated 60W Max
- Socket: E26 medium base
- Electrical components UL listed.
- Operate ONLY with LED Lightbulb
- Indoor use only / Dry location