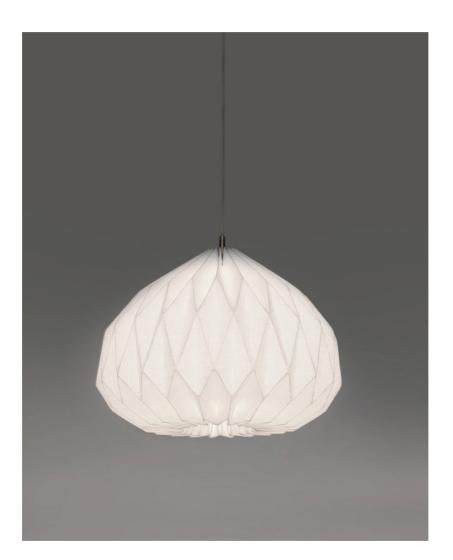

### UME PENDANT LAMP - Medium

#### PRODUCT DETAILS:

- Shade Dimensions: 12.5in Ø x 11in H
- Shade Material : Off White Laminated Linen Fabric
- Fixture: Ceiling Canopy / Plug-in cord available upon request
- A19 LED lightbulb included: 8.5W 800 Lumens(60W Equiv.) 2700K / Soft White (\*)
- Max Cord Wattage: Rated 60W Max
- Socket: E26 medium base
- Electrical components UL listed.
- Operate ONLY with LED Lightbulb
- Indoor use only / Dry location