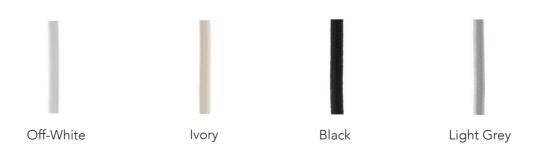

### CANOPY FINISH OPTIONS:

White

Raw Brass

Black

Brushed Nickel

CORD COLOR OPTIONS:

NOTE: Actual colors may vary. Due to the many variations in monitors and browsers, colors may differ from the ones you see in the picture.

## PLUG-IN CORD (Upon request)

15ft cloth-covered plug-in cord available with an on/off thumb switch placed 3ft from the plug end and E26 socket with metal cover. Available in White, Beige, or Grey.