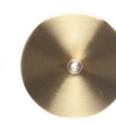

### CANOPY FINISH OPTIONS:

White

Raw Brass

Black

Brushed Nickel

CORD COLOR OPTIONS:

NOTE: Actual colors may vary. Due to the many variations in monitors and browsers, colors may differ from the ones you see in the picture.