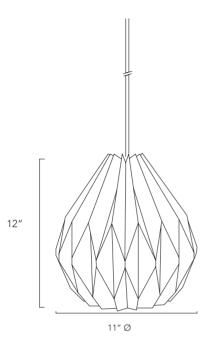

#### PRODUCT DETAILS:

- Shade Dimensions: 11in Ø x 12in H
- Shade Material : Off White Laminated Linen Fabric
- Fixture: Ceiling Canopy / Plug-in cord available upon request
- A19 LED lightbulb included: 8.5W 800 Lumens(60W Equiv.) 2700K / Soft White (\*)
- Max Cord Wattage: Rated 60W Max
- Socket: E26 medium base
- Electrical components UL listed.
- Operate ONLY with LED Lightbulb
- Indoor use only / Dry location