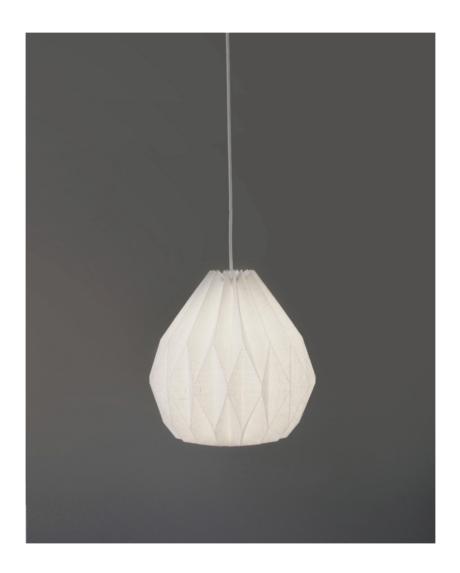

## NOA PENDANT LAMP - Small

#### PRODUCT DETAILS:

- Shade Dimensions: 11in Ø x 12in H
- Shade Material : Off White Laminated Linen Fabric
- Fixture: Ceiling Canopy / Plug-in cord available upon request
- A19 LED lightbulb included: 8.5W 800 Lumens(60W Equiv.) 2700K / Soft White (\*)
- Max Cord Wattage: Rated 60W Max
- Socket: E26 medium base
- Electrical components UL listed.
- Operate ONLY with LED Lightbulb
- Indoor use only / Dry location