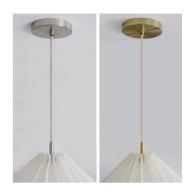

# CEILING CANOPY (For Hardwiring)

#### **INCLUDES:**

- 5"  $\emptyset$  x 1"H metal ceiling canopy
- 4ft cloth-covered cord
- Top cord grip & 3" metal stem bottom cord grip
- E26 socket with metal cover
- Crossbar kit.