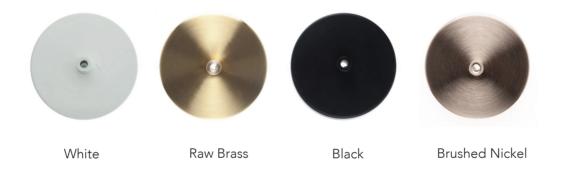

#### **CANOPY FINISH OPTIONS:**

#### CORD COLOR OPTIONS:

NOTE: Actual colors may vary. Due to the many variations in monitors and browsers, colors may differ from the ones you see in the picture.