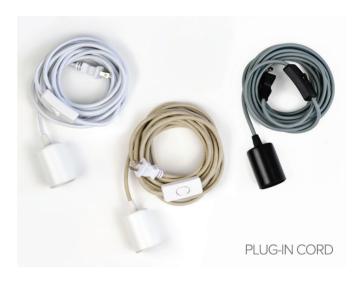

## PLUG-IN CORD (Upon request)

15ft cloth-covered plug-in cord available with an on/off thumb switch placed 3ft from the plug end and E26 socket with metal cover. Available in White, Beige, or Grey.