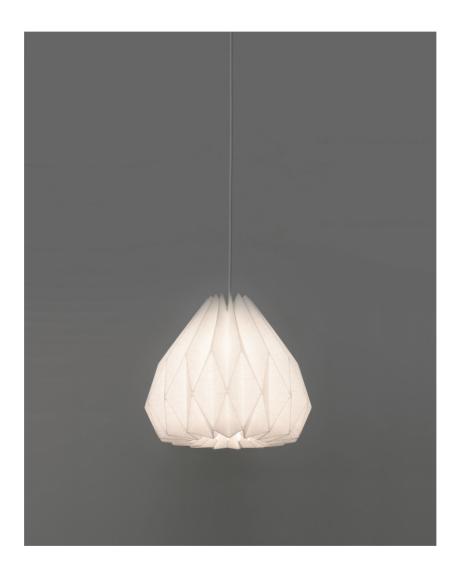

# LA LOUPE

MISAKI PENDANT LAMP

# ORI Collection MISAKI PENDANT LAMP - Small

### PRODUCT DETAILS:

- Shade Dimensions: 12in Ø x 11in H
- Shade Material : Off White Laminated Linen Fabric
- Fixture: Ceiling Canopy / Plug-in cord available upon request
- A19 LED lightbulb included: 8.5W 800 Lumens(60W Equiv.) 2700K / Soft White (\*)
- Max Cord Wattage: Rated 60W Max
- Socket: E26 medium base
- Electrical components UL listed.
- Operate ONLY with LED Lightbulb
- Indoor use only / Dry location