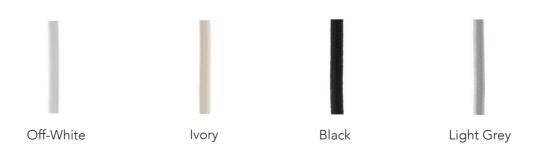

## PLUG-IN CORD (Upon request)

15ft cloth-covered plug-in cord available with an on/off thumb switch placed 3ft from the plug end and E26 socket with metal cover. Available in White, Beige, or Grey.