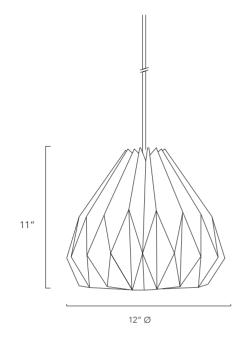

### PRODUCT DETAILS:

- Shade Dimensions: 12in Ø x 11in H
- Shade Material : Off White Laminated Linen Fabric
- Fixture: Ceiling Canopy / Plug-in cord available upon request
- A19 LED lightbulb included: 8.5W 800 Lumens(60W Equiv.) 2700K / Soft White (\*)
- Max Cord Wattage: Rated 60W Max
- Socket: E26 medium base
- Electrical components UL listed.
- Operate ONLY with LED Lightbulb
- Indoor use only / Dry location