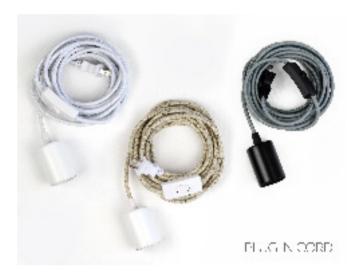

# PLUG-IN CORD (Upon request)

15ft cloth-covered plug-in cord available with an on/off thumb switch placed 3ft from the plug end and E26 socket with metal cover. Available in White, Beige, or Grey.