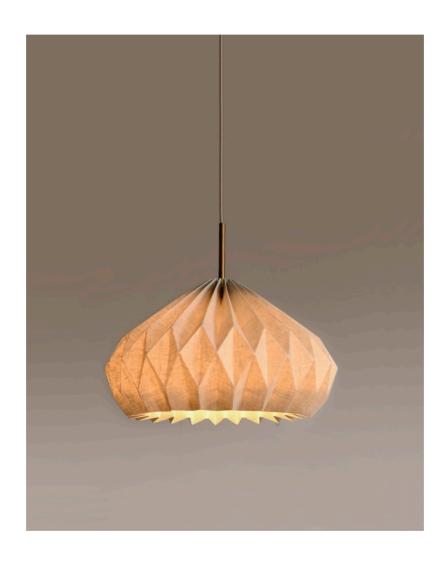

## MISAKI-02 PENDANT LAMP - Medium

### PRODUCT DETAILS:

- Shade Dimensions: 17.5in Ø x 14in H
- Shade Material : Safari Grey Laminated Linen Fabric
- Fixture: Ceiling Canopy / Plug-in cord available upon request
- A19 LED lightbulb included: 14.5W 1450 Lumens(100W Equiv.) 2700K / Soft White (\*)
- Max Cord Wattage: Rated 60W Max
- Socket: E26 medium base
- Electrical components UL listed.
- Operate ONLY with LED Lightbulb
- Indoor use only / Dry location