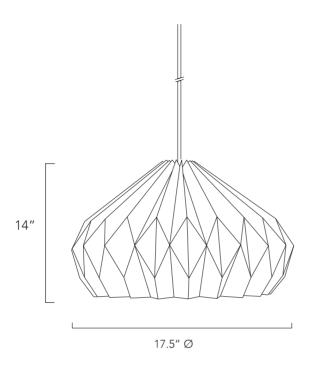

### PRODUCT DETAILS:

- Shade Dimensions: 17.5in Ø x 14in H
- Shade Material : Safari Grey Laminated Linen Fabric
- Fixture: Ceiling Canopy / Plug-in cord available upon request
- A19 LED lightbulb included: 14.5W 1450 Lumens(100W Equiv.) 2700K / Soft White (\*)
- Max Cord Wattage: Rated 60W Max
- Socket: E26 medium base
- Electrical components UL listed.
- Operate ONLY with LED Lightbulb
- Indoor use only / Dry location