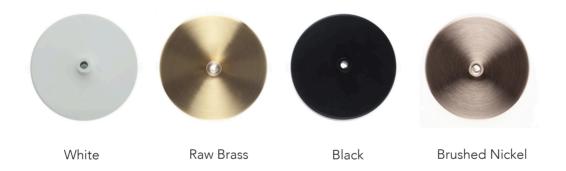

LED lightbulb included: 14.5W 1450 Lumens(100W Equiv.) 2700K / Soft White (\*)
- Max Cord Wattage: Rated 60W Max
- Socket: E26 medium base
- Electrical components UL listed.
- Operate ONLY with LED Lightbulb
- Indoor use only / Dry location

(\*) A non-dimmable LED lightbulb is included with the lamp for your convenience, so that you can use it as soon as you receive or install it. However, please note that our hardwired fixtures can be used and installed with dimmers. Moreover, you can use any other E26-type LED lightbulb if required.

# CEILING CANOPY (For Hardwiring)

### **INCLUDES:**

- $5" \varnothing x 1"H$  metal ceiling canopy
- 4ft cloth-covered cord
- Top cord grip & 6" metal stem bottom cord grip
- E26 socket with metal cover
- Crossbar kit.



### **CANOPY FINISH OPTIONS:**



### CORD COLOR OPTIONS:



NOTE: Actual colors may vary. Due to the many variations in monitors and browsers, colors may differ from the ones you see in the picture.

# PLUG-IN CORD (Upon request)

15ft cloth-covered plug-in cord available with an on/off thumb switch placed 3ft from the plug end and E26 socket with metal cover. Available in White, Beige, or Grey.



### **CUSTOMIZABLE REQUEST**

We understand that every home and project is distinct, and we believe in providing tailored customer service. While we work exclusively with our collections we also can work with various linen colors and sizes for our pendant lampshades. Additionally, we offer customization options such as cord color and length, canopy style and size, and plug-in cord (lead time and price may vary). Please note t