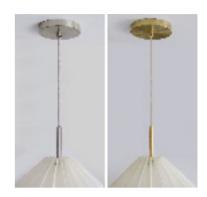

# CEILING CANOPY (For Hardwiring)

### **INCLUDES:**

- $5" \varnothing x 1"H$  metal ceiling canopy
- 4ft cloth-covered cord
- Top cord grip & 6" metal stem bottom cord grip
- E26 socket with metal cover
- Crossbar kit.