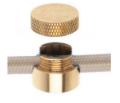

# CORD STAY (Included)

3in H metal stem cord grip and cord stay

### Available in:

- Brushed Nickel
- Raw Brass

Brushed Nickel

Raw Brass

NOTE: Actual colors may vary. Due to the many variations in monitors and browsers, colors may differ from the ones you see in the picture.