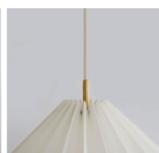

# KINOKO WALL LAMP

### PRODUCT DETAILS:

- Shade Dimensions: 12.5in Ø x 9.5in H
- Shade Material : Off White Laminated Linen Fabric
- Bracket Dimensions: projects 13in from the wall x 13in. H
- Fixture: Plug-in cord
- A19 LED lightbulb included: 8.5W 800 Lumens (60W Equiv.) 2700K / Soft White (\*)
- Operate ONLY with LED Lightbulb
- Cord Stay included Available in: Raw Brass or Brushed Nickel
- Indoor use only / Dry location