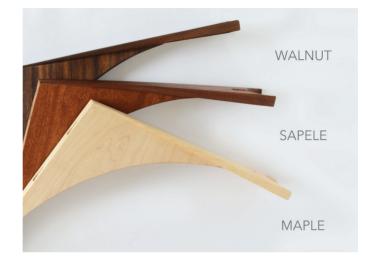

ur convenience, so that you can use it as soon as you receive or install it. However, please note that our hardwired fixtures can be used and installed with dimmers. Moreover, you can use any other E26-type LED lightbulb if required.

# PLUG IN CORD

- 8-ft sand color cloth-covered plug-in cord
- 2-Prong molded plug end
- On/Off thumb switch (placed 3ft from the plug end)
- Max Cord Wattage: Rated 60W Max
- Socket: E26 medium base



# CORD STAY (Included)

3in H metal stem cord grip and cord stay

### Available in:

- Brushed Nickel
- Raw Brass









Brushed Nickel

Raw Brass

NOTE: Actual colors may vary. Due to the many variations in monitors and browsers, colors may differ from the ones you see in the picture.

## **WOOD BRACKET**

## Available in:

- Black Walnut
- Sapele
- Maple



## **CUSTOMIZABLE REQUEST**

We understand that every home and project is distinct, and we believe in providing tailored customer service. While we work exclusively with our collections we also can work with various linen colors and sizes for our pendant lampshades. Additionally, we offer customization options such as cord color, plug in length and switch location (lead time and price may vary). Please note that customized requests will be available upon the availability of our suppliers.

If you have any questions or special requests, please feel free to contact us at info@laloupedesign.com.