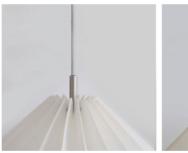

W 800 Lumens (60W Equiv.) 2700K / Soft White (\*)
- Operate ONLY with LED Lightbulb
- Cord Stay included Available in: Raw Brass or Brushed Nickel
- Indoor use only / Dry location

(\*) A non-dimmable LED lightbulb is included with the lamp for your convenience, so that you can use it as soon as you receive or install it. However, please note that our hardwired fixtures can be used and installed with dimmers. Moreover, you can use any other E26-type LED lightbulb if required.

# PLUG IN CORD

- 8-ft sand color cloth-covered plug-in cord
- 2-Prong molded plug end
- On/Off thumb switch (placed 3ft from the plug end)
- Max Cord Wattage: Rated 60W Max
- Socket: E26 medium base



# CORD STAY (Included)

3in H metal stem cord grip and cord stay

### Available in:

- Brushed Nickel
- Raw Brass









Brushed Nickel

Raw Brass

NOTE: Actual colors may vary. Due to the many variations in monitors and browsers, colors may differ from the ones you see in the picture.

## **WOOD BRACKET**

## Available in:

- Black Walnut
- Sapele
- Maple



## **CUSTOMIZABLE REQUEST**

We understand that every home and project is distinct, and we believe in providing tailored customer service. While we work exclusively with our collections we also can work with various linen colors and sizes for our pendant lampshades. Additionally, we offer customization options such as cord color, plug in length and switch location (lead time and price may vary). Please note that customized requests will be available upon the availability of our suppliers.

If you have any questions or special requests, please fe