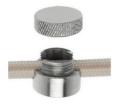

# CORD STAY (Included)

3in H metal stem cord grip and cord stay

### Available in:

- Brushed Nickel
- Raw Brass

Brushed Nickel

Raw Brass

NOTE: Actual colors may vary. Due to the many variations in monitors and browsers, colors may differ from the ones you see in the picture.