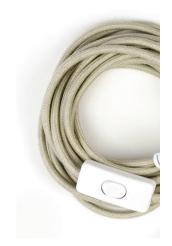

# PLUG IN CORD

- 8-ft sand color cloth-covered plug-in cord
- 2-Prong molded plug end
- On/Off thumb switch (placed 3ft from the plug end)
- Max Cord Wattage: Rated 60W Max
- Socket: E26 medium base