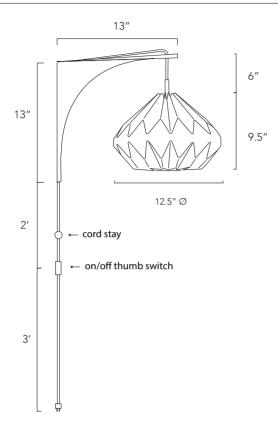

### PRODUCT DETAILS:

- Shade Dimensions: 12.5in Ø x 9.5in H
- Shade Material : Off White Laminated Linen Fabric
- Bracket Dimensions: projects 13in from the wall x 13in. H
- Fixture: Plug-in cord
- A19 LED lightbulb included: 8.5W 800 Lumens (60W Equiv.) 2700K / Soft White (\*)
- Operate ONLY with LED Lightbulb
- Cord Stay included Available in: Raw Brass or Brushed Nickel
- Indoor use only / Dry location

# PLUG IN CORD

- 8-ft sand color cloth-covered plug-in cord
- 2-Prong molded plug end
- On/Off thumb switch (placed 3ft from the plug end)
- Max Cord Wattage: Rated 60W Max
- Socket: E26 medium base

# CORD STAY (Included)

3in H metal stem cord grip and cord stay