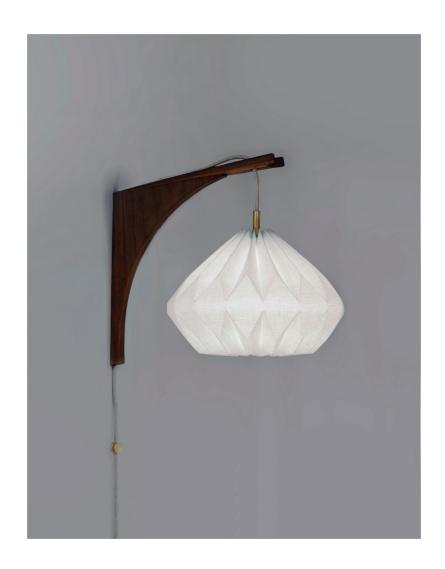

# LA LOUPE

KINOKO WALL LAMP

# KINOKO WALL LAMP

### PRODUCT DETAILS:

- Shade Dimensions: 12.5in Ø x 9.5in H
- Shade Material : Off White Laminated Linen Fabric
- Bracket Dimensions: projects 13in from the wall x 13in. H
- Fixture: Plug-in cord
- A19 LED lightbulb included: 8.5W 800 Lumens (60W Equiv.) 2700K / Soft White (\*)
- Operate ONLY with LED Lightbulb
- Cord Stay included Available in: Raw Brass or Brushed Nickel
- Indoor use only / Dry location